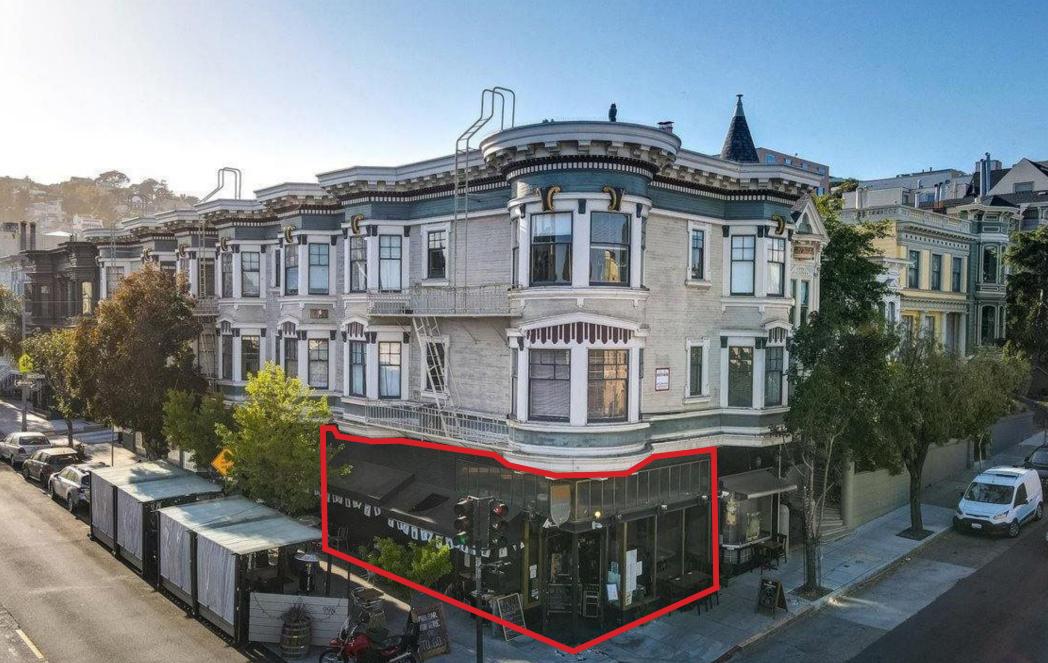

## **DYNAMIC CORNER RESTAURANT FOR LEASE IN THE MISSION** 998 GUERRERO STREET, SAN FRANCISCO, CA 94110

100 Years

JEREMY BLATTEIS 415.321.7493 jfblatteis@blatteisrealty.com DRE #01460566

## SIZE: ±1,600 SQUARE FEET PLEASE CALL FOR PRICE CROSS STREET: 22ND STREET

Special Opportunity! Lease this corner restaurant space at Guerrero and 22nd Street. Located just a short distance from Mission Street, this prime location is surrounded by mixed-use buildings, ensuring a steady flow of foot traffic. Join neighboring tenants such as the Plain Jane and Luisa's Restaurant, and take advantage of this fantastic leasing opportunity.