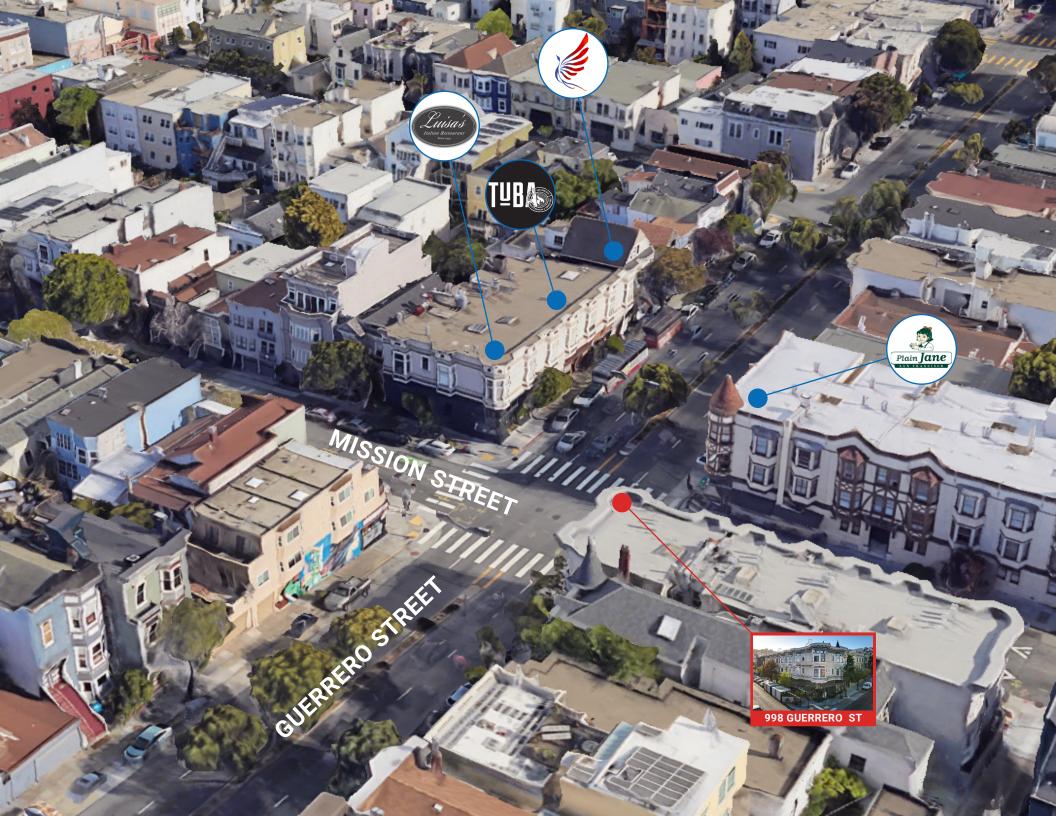

## SIZE: ±1,600 SQUARE FEET PLEASE CALL FOR PRICE CROSS STREET: 22ND STREET

Special Opportunity! Lease this corner restaurant space at Guerrero and 22nd Street. Located just a short distance from Mission Street, this prime location is surrounded by mixed-use buildings, ensuring a steady flow of foot traffic. Join neighboring tenants such as the Plain Jane and Luisa's Restaurant, and take advantage of this fantastic leasing opportunity.