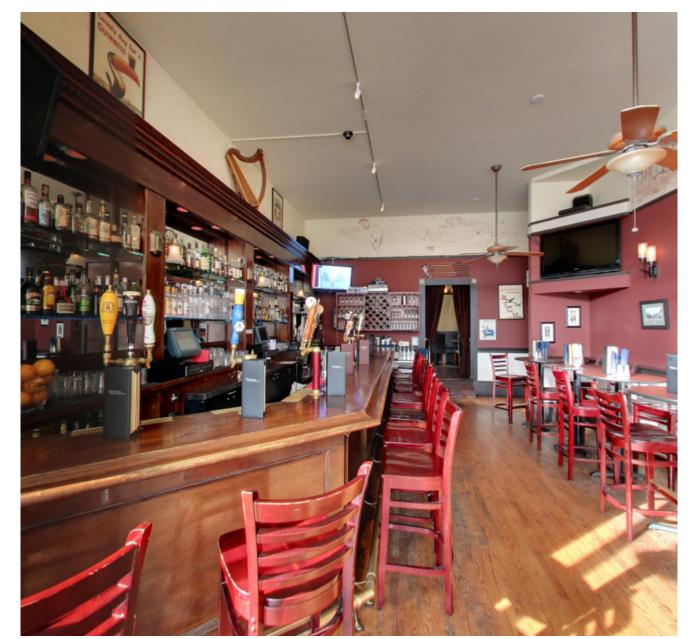

## SIZE: ±1,600 SQUARE FEET PLEASE CALL FOR PRICE CROSS STREET: 22ND STREET

Special Opportunity! Lease this corner restaurant space at Guerrero and 22nd Street. Located just a short distance from Mission Street, this prime location is surrounded by mixed-use buildings, ensuring a steady flow of foot traffic. Join neighboring tenants such as the Plain Jane and Luisa's Restaurant, and take advantage of this fantastic leasing opportunity.

- Type 1 Hood
- Private Dining Room
- Natural Lighting
- WALK SCORE® 99 (Walker's Paradise)
- TRANSIT SCORE® 87 (Excellent Transit)