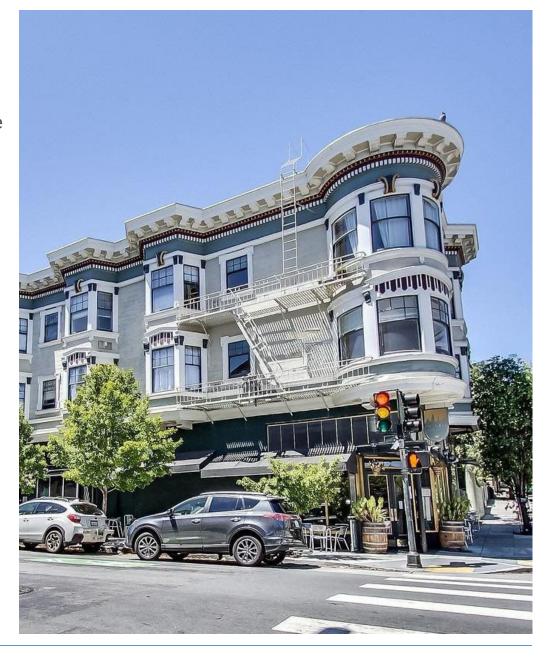

## **DYNAMIC CORNER RESTAURANT FOR LEASE IN THE MISSION** 998 GUERRERO STREET, SAN FRANCISCO, CA 94110

100 Years

JEREMY BLATTEIS 415.321.7493 jfblatteis@blatteisrealty.com DRE #01460566

## SIZE: ±1,600 SQUARE FEET PLEASE CALL FOR PRICE CROSS STREET: 22ND STREET

Special Opportunity! Lease this corner restaurant space at Guerrero and 22nd Street. Located just a short distance from Mission Street, this prime location is surrounded by mixed-use buildings, ensuring a steady flow of foot traffic. Join neighboring tenants such as the Plain Jane and Luisa's Restaurant, and take advantage of this fantastic leasing opportunity.