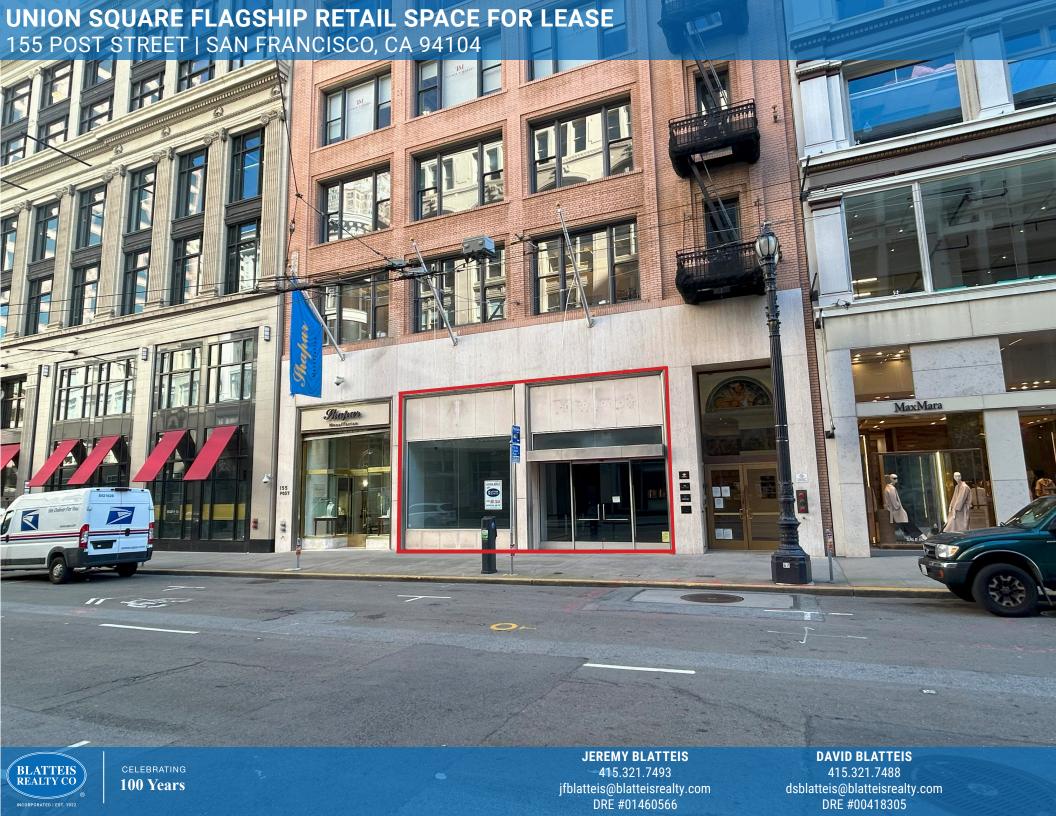

±3,575 SQUARE FEET GROUND FLOOR ±3,500 SQUARE FEET LOWER LEVEL ±7,075 SQUARE FEET TOTAL PLEASE CALL FOR PRICE BETWEEN KEARNY ST & GRANT AVE

155 Post Street represents the unparalleled opportunity to lease an elegant ground floor space a block away from Union Square, San Francisco's premier destination for an array of luxury stores and fine dining. Located are the same block are household names such as Dior, North Face, Max Mara and Saatva, this space is an integral part of the streetscape.

#### **ADDITIONAL HIGHLIGHTS**

- · Suitable for a variety of uses
- High ceilings
- Excellent lighting
- Large basement/stockroom with kitchenette
- 2 Fitting Rooms
- Strong foot and vehicular traffic
- · Eye-Catching window lining for maximum visibility