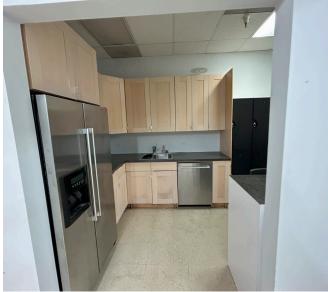

#### **ADDITIONAL HIGHLIGHTS**

- · Suitable for a variety of uses
- High ceilings
- Excellent lighting
- Large basement/stockroom with kitchenette
- 2 Fitting Rooms
- Strong foot and vehicular traffic
- · Eye-Catching window lining for maximum visibility