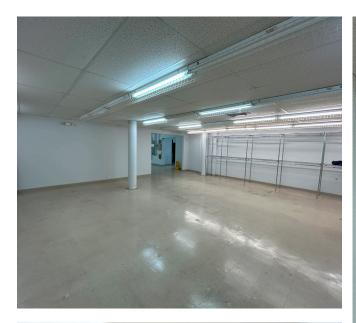

±3,575 SQUARE FEET GROUND FLOOR ±3,500 SQUARE FEET LOWER LEVEL ±7,075 SQUARE FEET TOTAL PLEASE CALL FOR PRICE BETWEEN KEARNY ST & GRANT AVE

155 Post Street represents the unparalleled opportunity to lease an elegant ground floor space a block away from Union Square, San Francisco's premier destination for an array of luxury stores and fine dining. Located are the same block are household names such as Dior, North Face, Max Mara and Saatva, this space is an integral part of the streetscape.

#### **ADDITIONAL HIGHLIGHTS**

- · Suitable for a variety of uses
- High ceilings
- Excellent lighting
- Large basement/stockroom with kitchenette
- 2 Fitting Rooms
- Strong foot and vehicular traffic
- · Eye-Catching window lining for maximum visibility