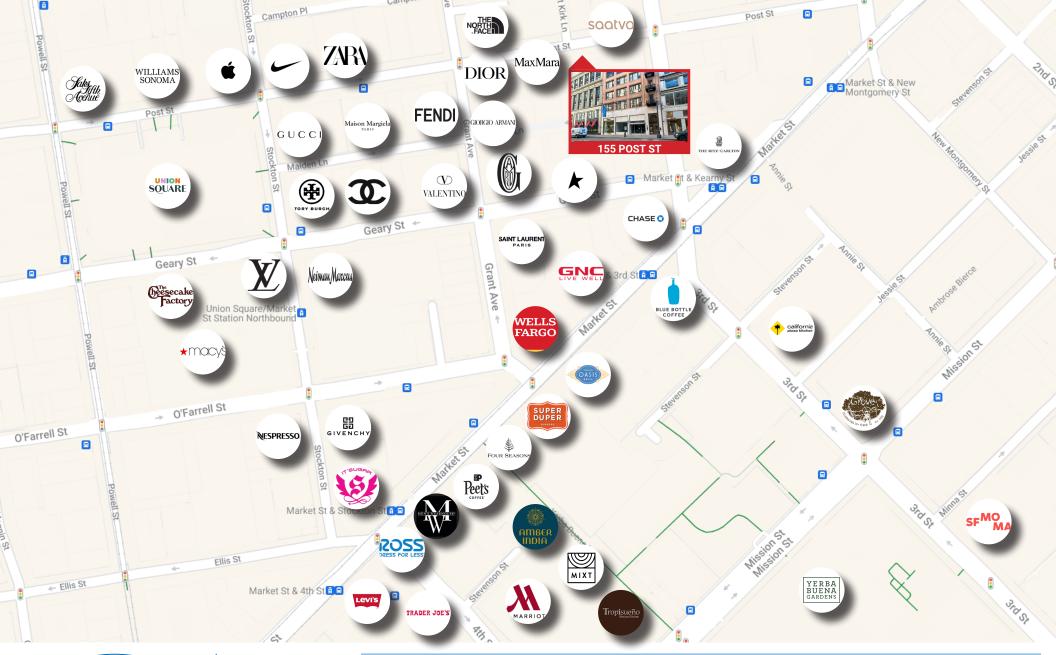

±3,575 SQUARE FEET GROUND FLOOR ±3,500 SQUARE FEET LOWER LEVEL ±7,075 SQUARE FEET TOTAL PLEASE CALL FOR PRICE BETWEEN KEARNY ST & GRANT AVE

155 Post Street represents the unparalleled opportunity to lease an elegant ground floor space a block away from Union Square, San Francisco's premier destination for an array of luxury stores and fine dining. Located are the same block are household names such as Dior, North Face, Max Mara and Saatva, this space is an integral part of the streetscape.

#### TOP DESTINATION FOR LUXURY SHOPPING!

100 Years

**JEREMY BLATTEIS** 415.321.7493

jfblatteis@blatteisrealty.com DRE #01460566 **DAVID BLATTEIS** 

415.321.7488 dsblatteis@blatteisrealty.com DRE #00418305