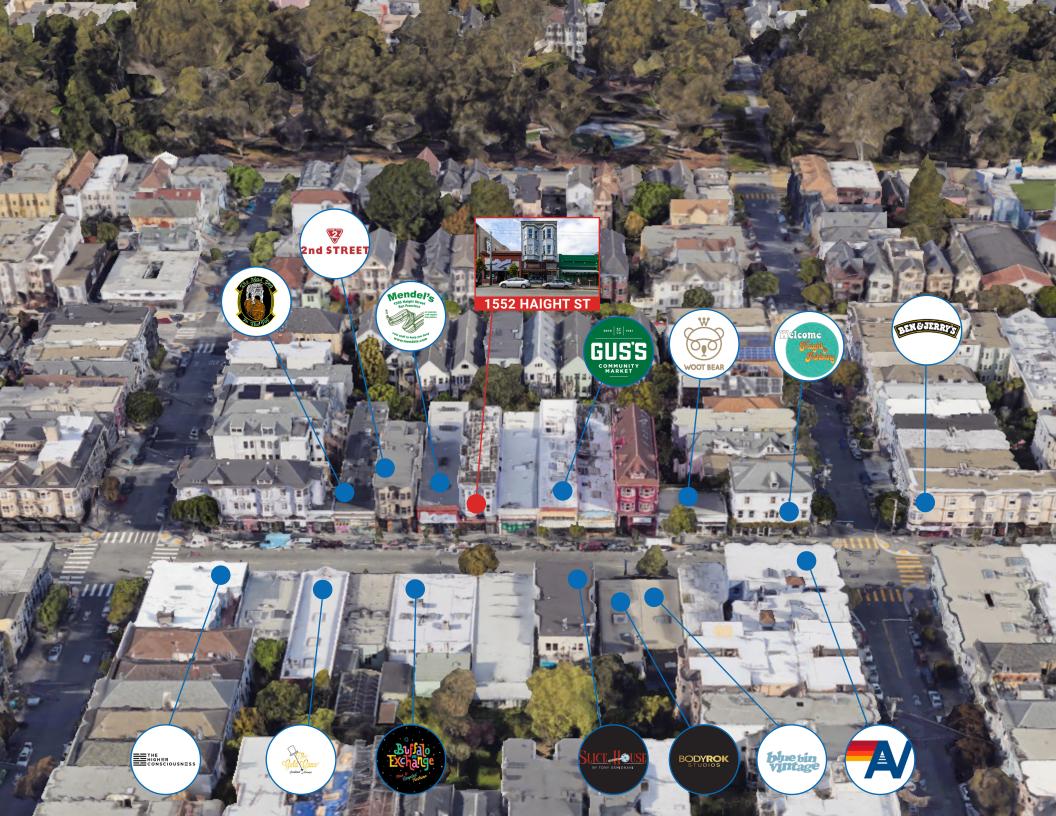

Located in the famously vibrant Haight-Ashbury neighborhood of San Francisco, 1552 Haight Street offers a spacious layout and is conveniently situated right next door to the renowned Gus's Market. Known for its rich history and countercultural heritage, the Haight-Ashbury neighborhood is a renowned tourist destination that attracts both locals and visitors alike. In addition to Gus's Market, the neighborhood is home to a variety of unique establishments, including the Tibetan Gift Corner, Mad Dog in the Fog, Buffalo Exchange, and more.

# **NEARBY TENANTS**

INCORPORATED | EST. 1922