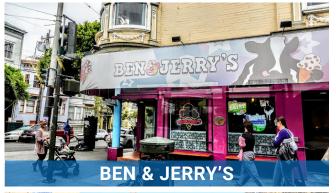

# **NEARBY TENANTS**

INCORPORATED | EST. 1922

Located in the famously vibrant Haight-Ashbury neighborhood of San Francisco, 1552 Haight Street offers a spacious layout and is conveniently situated right next door to the renowned Gus's Market. Known for its rich history and countercultural heritage, the Haight-Ashbury neighborhood is a renowned tourist destination that attracts both locals and visitors alike. In addition to Gus's Market, the neighborhood is home to a variety of unique establishments, including the Tibetan Gift Corner, Mad Dog in the Fog, Buffalo Exchange, and more.