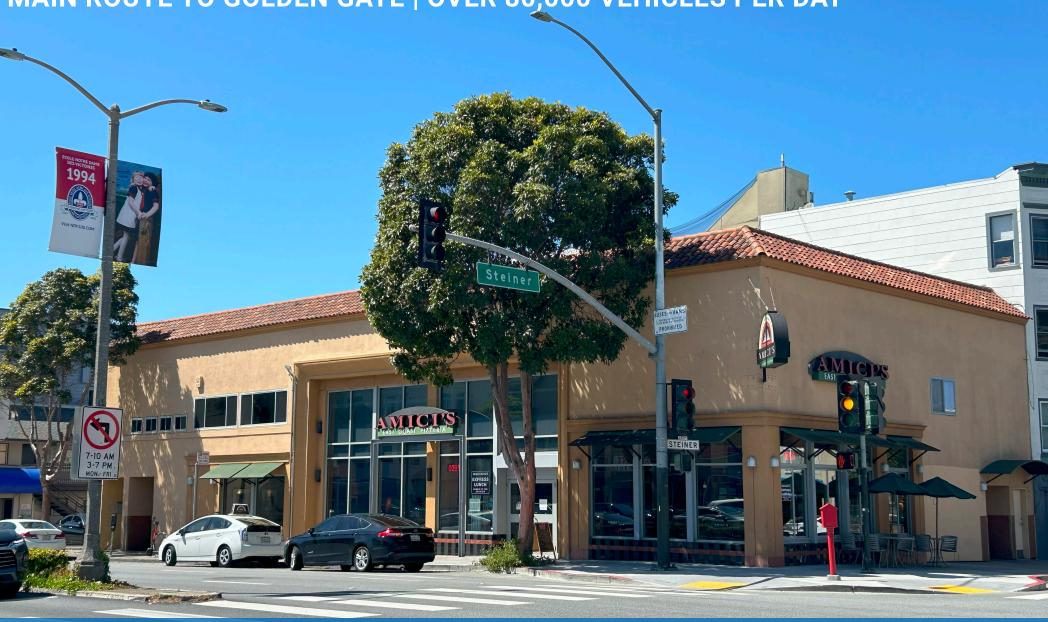

# RARE MARINA CORNER RESTAURANT FOR LEASE! 2200 LOMBARD STREET, SAN FRANCISCO, CA 94123 MAIN ROUTE TO GOLDEN GATE | OVER 80,000 VEHICLES PER DAY

DAVID BLATTEIS 415.321.7488 dsfblatteis@blatteisrealty.com DRE #00418305 JEREMY BLATTEIS 415.321.7493 jfblatteis@blatteisrealty.com DRE #01460566 SIZE: ±4,700 SQUARE FEET **AVAILABLE: JANUARY 2025** PLEASE CALL FOR PRICE **CROSS STREET: STEINER STREET** 

Located at the intersection of Lombard and Steiner, this restaurant offers excellent corner exposure with signage opportunities as well. Around the corner from Chestnut Street, the Marina District's commercial hub, offering plenty of foot traffic from both locals and tourists. Along with the Cow Hollow Motor Inn. local tenants include Barry's, Mel's Drive-In, Gap, Walgreens, Apple, Vans, Ace Wasabi, and so many more.