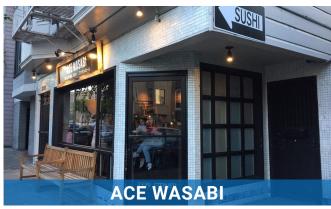

Located at the intersection of Lombard and Steiner, this restaurant offers excellent corner exposure with signage opportunities as well. Around the corner from Chestnut Street, the Marina District's commercial hub, offering plenty of foot traffic from both locals and tourists. Along with the Cow Hollow Motor Inn. local tenants include Barry's, Mel's Drive-In, Gap, Walgreens, Apple, Vans, Ace Wasabi, and so many more.