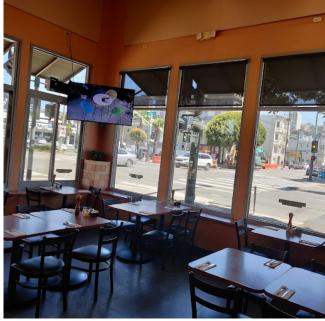

# RARE MARINA CORNER RESTAURANT FOR LEASE! 2200 LOMBARD STREET, SAN FRANCISCO, CA 94123 MAIN ROUTE TO GOLDEN GATE | OVER 80,000 VEHICLES PER DAY

DAVID BLATTEIS 415.321.7488 dsfblatteis@blatteisrealty.com DRE #00418305 JEREMY BLATTEIS 415.321.7493 jfblatteis@blatteisrealty.com DRE #01460566 SIZE: ±4,700 SQUARE FEET **AVAILABLE: JANUARY 2025** PLEASE CALL FOR PRICE **CROSS STREET: STEINER STREET** 

Located at the intersection of Lombard and Steiner, this restaurant offers excellent corner exposure with signage opportunities as well. Around the corner from Chestnut Street, the Marina District's commercial hub, offering plenty of foot traffic from both locals and tourists. Along with the Cow Hollow Motor Inn. local tenants include Barry's, Mel's Drive-In, Gap, Walgreens, Apple, Vans, Ace Wasabi, and so many more.

## **ADDITIONAL HIGHLIGHTS:**

- · High ceilings
- · Possible Outdoor seating
- Type 1 Hood & Grill
- Excellent public transportation
- Great signage potential
- Direct Deal (No Key Money)