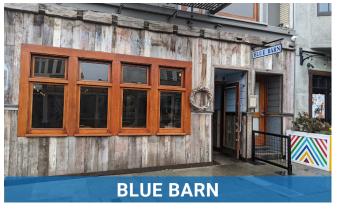

Located at the intersection of Lombard and Steiner, this restaurant offers excellent corner exposure with signage opportunities as well. Around the corner from Chestnut Street, the Marina District's commercial hub, offering plenty of foot traffic from both locals and tourists. Along with the Cow Hollow Motor Inn. local tenants include Barry's, Mel's Drive-In, Gap, Walgreens, Apple, Vans, Ace Wasabi, and so many more.