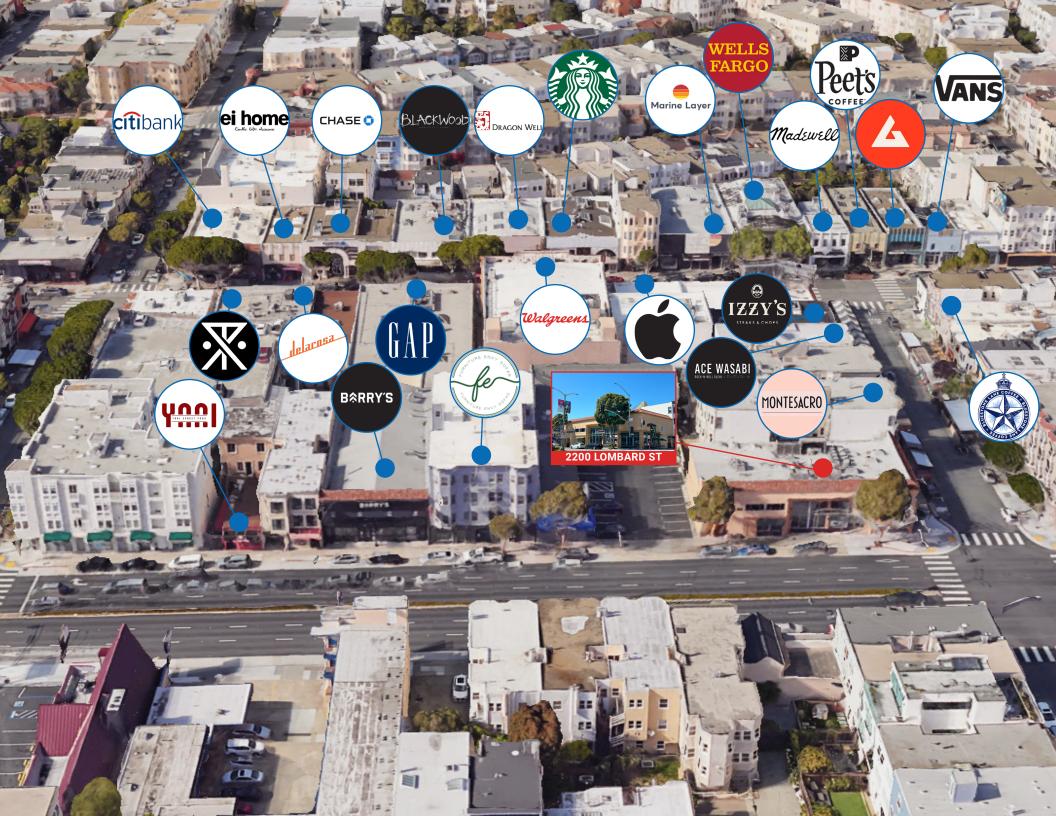

# **NEARBY TENANTS**

INCORPORATED | EST. 1922

DAVID BLATTEIS 415.321.7488 dsfblatteis@blatteisrealty.com DRE #00418305

Located at the intersection of Lombard and Steiner, this restaurant offers excellent corner exposure with signage opportunities as well. Around the corner from Chestnut Street, the Marina District's commercial hub, offering plenty of foot traffic from both locals and tourists. Along with the Cow Hollow Motor Inn. local tenants include Barry's, Mel's Drive-In, Gap, Walgreens, Apple, Vans, Ace Wasabi, and so many more.