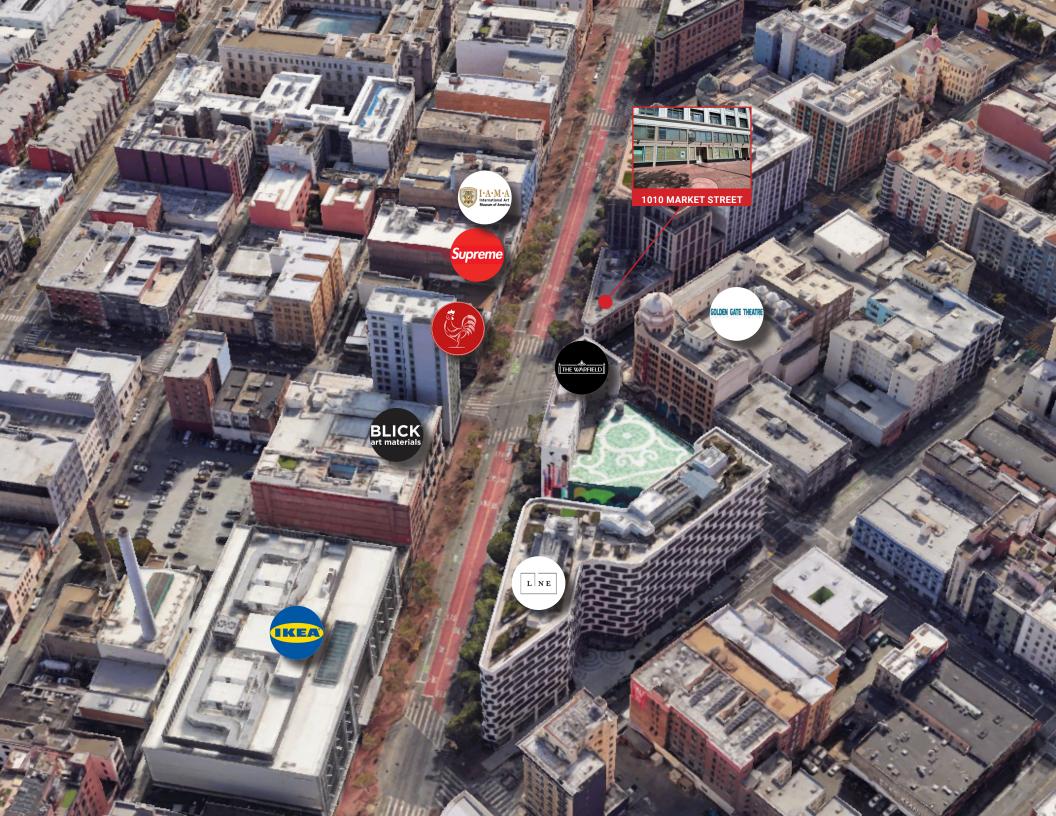

#### SIZE: ±1,157 SQUARE FEET PLEASE CALL FOR PRICE CORNER OF MARKET ST & GOLDEN GATE AVE

Located at the intersection of Market Street and Golden Gate Avenue, 1010 Market Street offers an incredibly rare and highly coveted location in the Heart of San Francisco's Theatre District. This space is right across from the Warfield and Golden Gate Theatre along with nearby retailers including Supreme and IKEA that guarantee plenty of foot and vehicle traffic.

## **NEARBY TENANTS**

SUPREME

#### **GOLDEN GATE DONUTS**