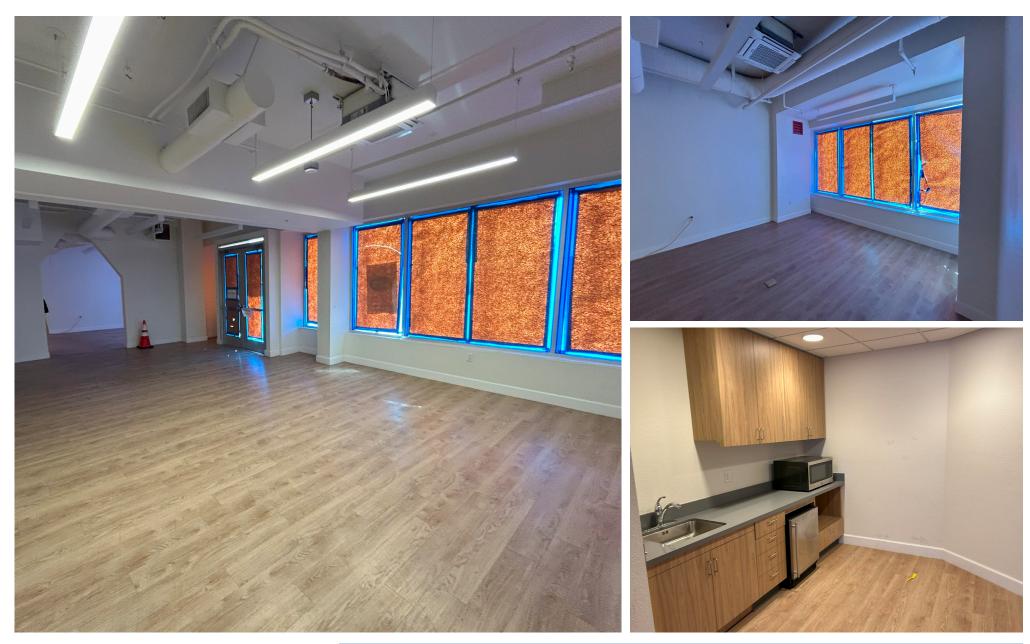

#### SIZE: ±1,157 SQUARE FEET PLEASE CALL FOR PRICE CORNER OF MARKET ST & GOLDEN GATE AVE

Located at the intersection of Market Street and Golden Gate Avenue, 1010 Market Street offers an incredibly rare and highly coveted location in the Heart of San Francisco's Theatre District. This space is right across from the Warfield and Golden Gate Theatre along with nearby retailers including Supreme and IKEA that guarantee plenty of foot and vehicle traffic.

## **ADDITIONAL FEATURES:**

- Excellent Signage Opportunity
- Convenient Access to Public Transit
- WALK SCORE® 100 (Walker's Paradise)
- TRANSIT SCORE® 100 (Rider's Paradise)

JONATHAN BLATTEIS 415.321.7486 jblatteis@blatteisrealty.com DRE #00812015 sfretail.net