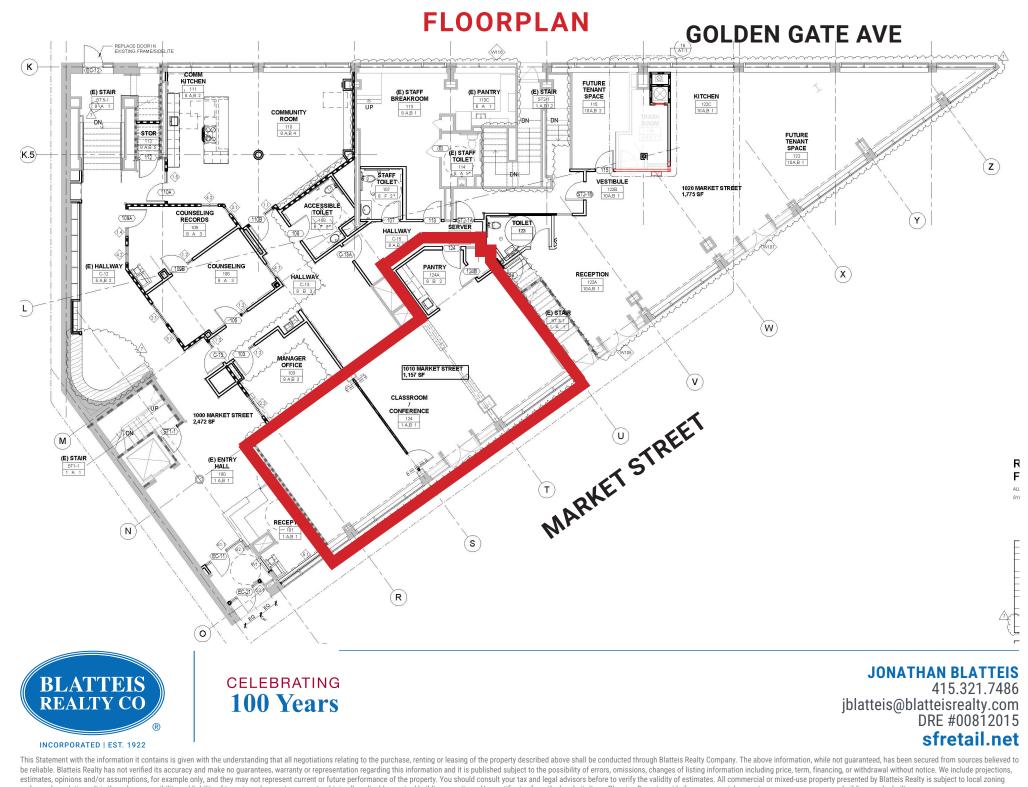

#### SIZE: ±1,157 SQUARE FEET PLEASE CALL FOR PRICE CORNER OF MARKET ST & GOLDEN GATE AVE

Located at the intersection of Market Street and Golden Gate Avenue, 1010 Market Street offers an incredibly rare and highly coveted location in the Heart of San Francisco's Theatre District. This space is right across from the Warfield and Golden Gate Theatre along with nearby retailers including Supreme and IKEA that guarantee plenty of foot and vehicle traffic.