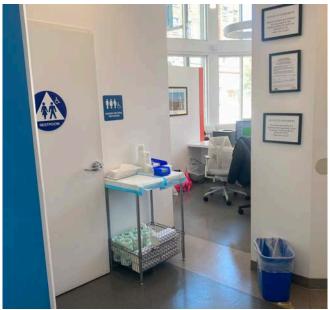

# **Highlights:**

- Most suitable for Urgent Care, Medical Offices, Clinic, Non-Profit Services, Dental Office, and other medically related uses. Retail/Office uses also possible.
- Multiple treatment rooms and private offices, two restrooms, breakroom/kitchen and storage.
- Outstanding street presence at a high volume intersection.
- Superb demographics and unsurpassed traffic volumes.
- Attractive building architecture with rounded glass corner.
- 17' ceilings.
- Excellent public transportation and nearby retail and restaurants.