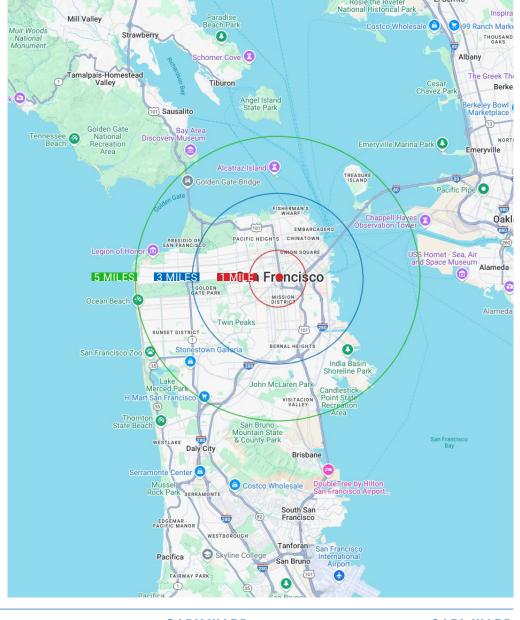

## **DEMOGRAPHICS**

|                       | 1 MILE      | 3 MILES     | 5 MILES     |
|-----------------------|-------------|-------------|-------------|
| 2024 Total Population | 126,623     | 513,000     | 787,718     |
| 2029 Population       | 118,185     | 477,798     | 727,955     |
| Pop Growth 2024-2029  | -6.66%      | -6.86%      | -7.59%      |
| Average Age           | 43          | 42          | 42          |
| 2024 Total Households | 61,787      | 242,837     | 333,525     |
| HH Growth 2024-2029   | -7.30%      | -7.38%      | -7.91%      |
| Median Household Inc  | \$81,294    | \$133,738   | \$126,949   |
| Avg Household Size    | 1.80        | 2.00        | 2.20        |
| 2023 Avg HH Vehicles  | 1.00        | 1.00        | 1.00        |
| Median Home Value     | \$1,056,462 | \$1,105,213 | \$1,098,062 |
| Median Year Built     | 1954        | 1949        | 1949        |