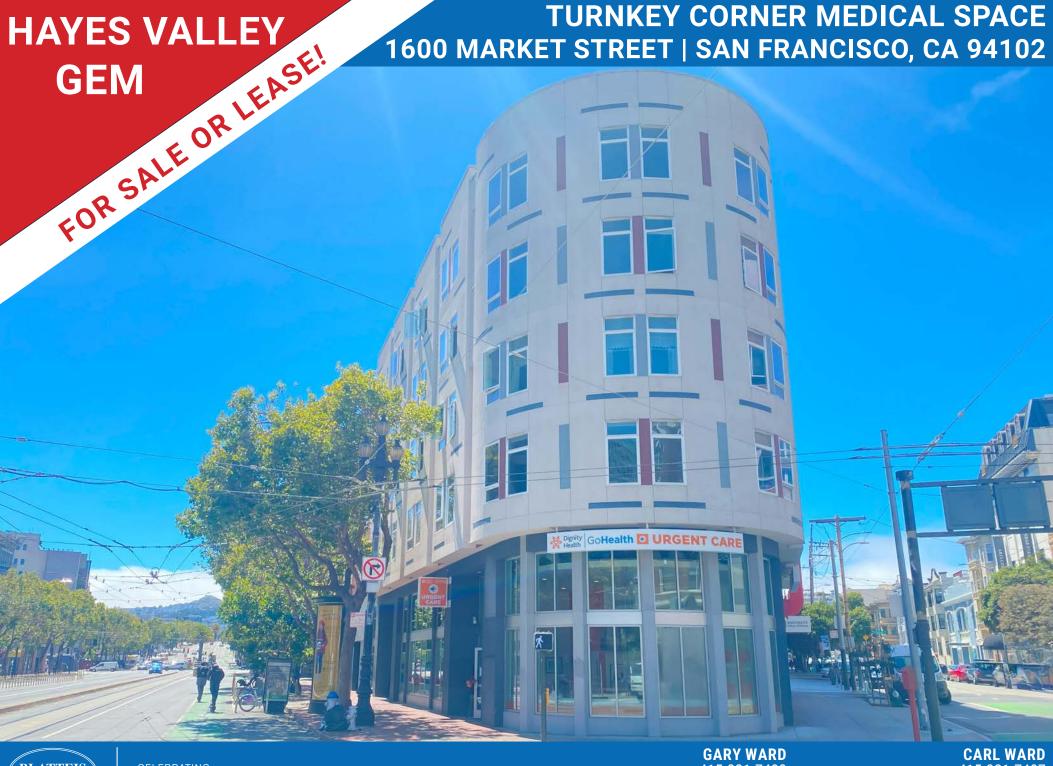

# SIZE: ±3,473 SQUARE FEET PLEASE CALL FOR QUOTES

Blatteis Realty is pleased to present the opportunity to lease or purchase 1600 Market Street, located at the intersection of Market, Page and Franklin Streets in the Hayes Valley neighborhood of San Francisco.

# **Highlights:**

- Most suitable for Urgent Care, Medical Offices, Clinic, Non-Profit Services, Dental Office, and other medically related uses. Retail/Office uses also possible.
- Multiple treatment rooms and private offices, two restrooms, breakroom/kitchen and storage.
- Outstanding street presence at a high volume intersection.
- Superb demographics and unsurpassed traffic volumes.
- Attractive building architecture with rounded glass corner.
- 17' ceilings.
- Excellent public transportation and nearby retail and restaurants.