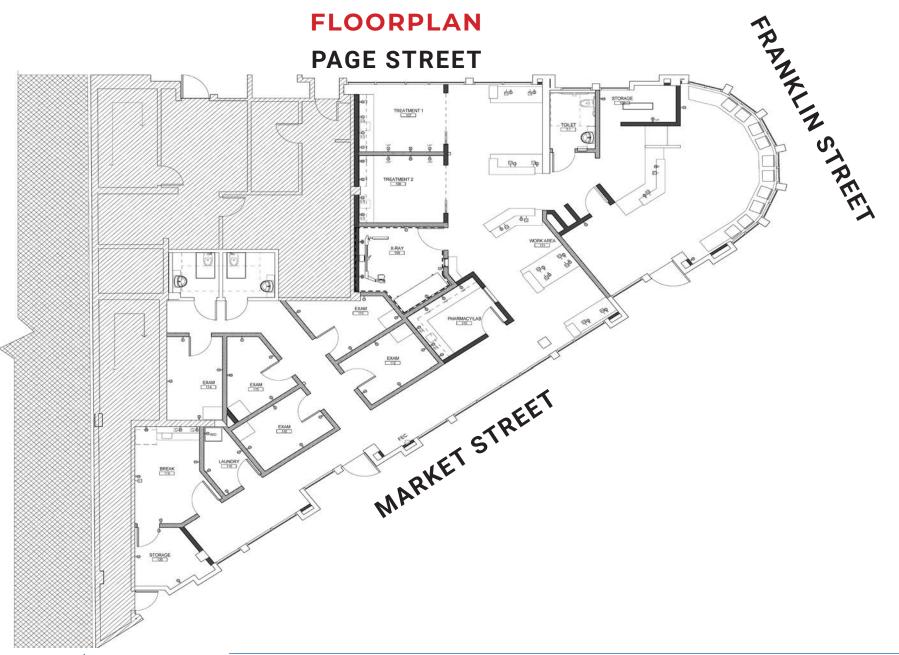

# SIZE: ±3,473 SQUARE FEET PLEASE CALL FOR QUOTES

Blatteis Realty is pleased to present the opportunity to lease or purchase 1600 Market Street, located at the intersection of Market, Page and Franklin Streets in the Hayes Valley neighborhood of San Francisco.

# **Highlights:**

- Most suitable for Urgent Care, Medical Offices, Clinic, Non-Profit Services, Dental Office, and other medically related uses. Retail/Office uses also possible.
- Multiple treatment rooms and private offices, two restrooms, breakroom/kitchen and storage.
- Outstanding street presence at a high volume intersection.
- Superb demographics and unsurpassed traffic volumes.
- Attractive building architecture with rounded glass corner.
- 17' ceilings.
- Excellent public transportation and nearby retail and restaurants.