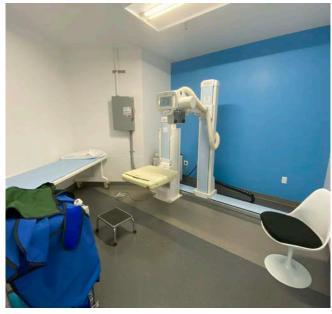

# **Highlights:**

- Most suitable for Urgent Care, Medical Offices, Clinic, Non-Profit Services, Dental Office, and other medically related uses. Retail/Office uses also possible.
- Multiple treatment rooms and private offices, two restrooms, breakroom/kitchen and storage.
- Outstanding street presence at a high volume intersection.
- Superb demographics and unsurpassed traffic volumes.
- Attractive building architecture with rounded glass corner.
- 17' ceilings.
- Excellent public transportation and nearby retail and restaurants.