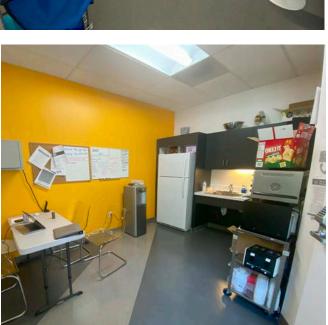

# **Highlights:**

- Most suitable for Urgent Care, Medical Offices, Clinic, Non-Profit Services, Dental Office, and other medically related uses. Retail/Office uses also possible.
- Multiple treatment rooms and private offices, two restrooms, breakroom/kitchen and storage.
- Outstanding street presence at a high volume intersection.
- Superb demographics and unsurpassed traffic volumes.
- Attractive building architecture with rounded glass corner.
- 17' ceilings.
- Excellent public transportation and nearby retail and restaurants.