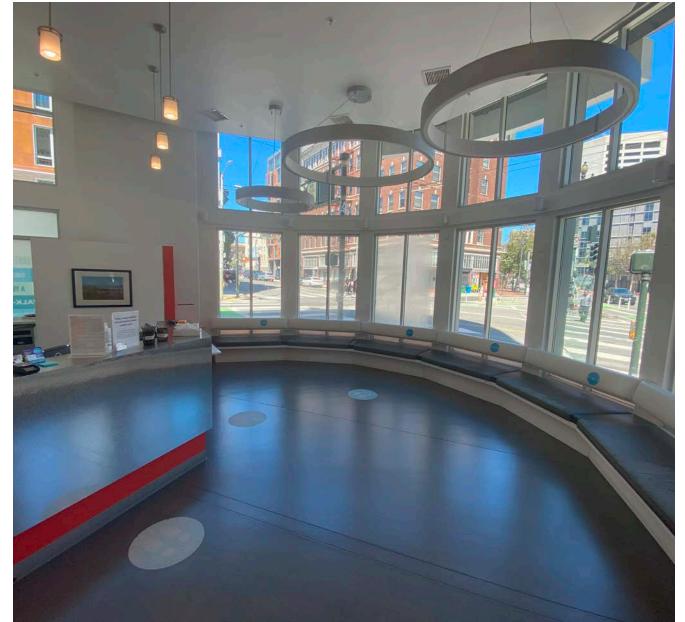

# SIZE: ±3,473 SQUARE FEET PLEASE CALL FOR QUOTES

Blatteis Realty is pleased to present the opportunity to lease or purchase 1600 Market Street, located at the intersection of Market, Page and Franklin Streets in the Hayes Valley neighborhood of San Francisco.

# **Highlights:**

- Most suitable for Urgent Care, Medical Offices, Clinic, Non-Profit Services, Dental Office, and other medically related uses. Retail/Office uses also possible.
- Multiple treatment rooms and private offices, two restrooms, breakroom/kitchen and storage.
- Outstanding street presence at a high volume intersection.
- Superb demographics and unsurpassed traffic volumes.
- Attractive building architecture with rounded glass corner.
- 17' ceilings.
- Excellent public transportation and nearby retail and restaurants.