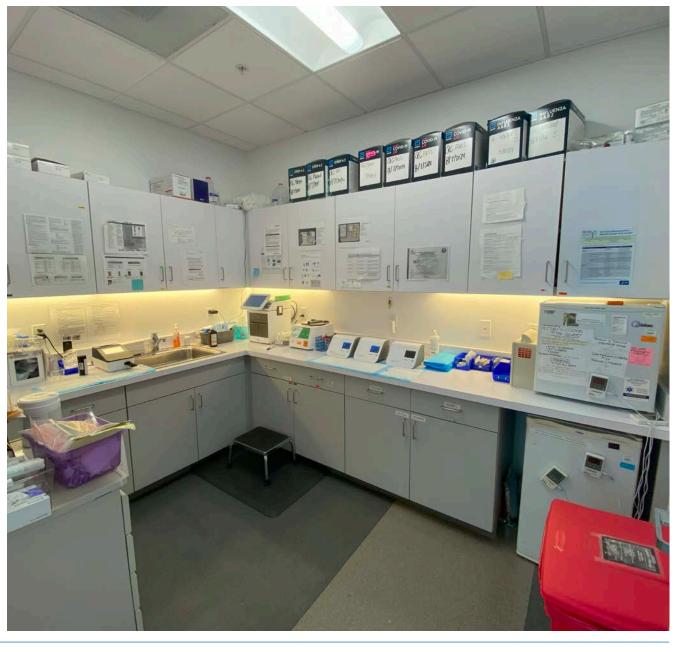

# **Highlights:**

- Most suitable for Urgent Care, Medical Offices, Clinic, Non-Profit Services, Dental Office, and other medically related uses. Retail/Office uses also possible.
- Multiple treatment rooms and private offices, two restrooms, breakroom/kitchen and storage.
- Outstanding street presence at a high volume intersection.
- Superb demographics and unsurpassed traffic volumes.
- Attractive building architecture with rounded glass corner.
- 17' ceilings.
- Excellent public transportation and nearby retail and restaurants.