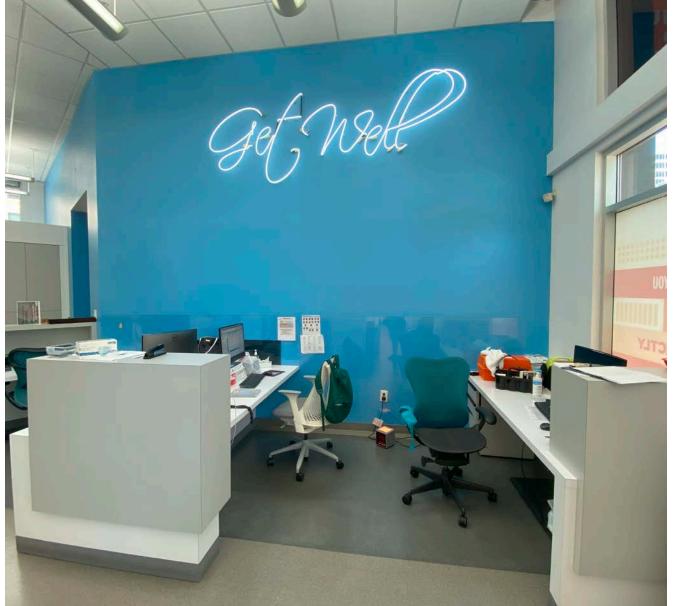

# **Highlights:**

- Most suitable for Urgent Care, Medical Offices, Clinic, Non-Profit Services, Dental Office, and other medically related uses. Retail/Office uses also possible.
- Multiple treatment rooms and private offices, two restrooms, breakroom/kitchen and storage.
- Outstanding street presence at a high volume intersection.
- Superb demographics and unsurpassed traffic volumes.
- Attractive building architecture with rounded glass corner.
- 17' ceilings.
- Excellent public transportation and nearby retail and restaurants.