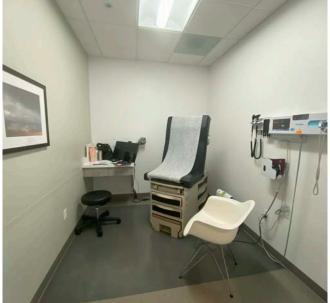

# **Highlights:**

- Most suitable for Urgent Care, Medical Offices, Clinic, Non-Profit Services, Dental Office, and other medically related uses. Retail/Office uses also possible.
- Multiple treatment rooms and private offices, two restrooms, breakroom/kitchen and storage.
- Outstanding street presence at a high volume intersection.
- Superb demographics and unsurpassed traffic volumes.
- Attractive building architecture with rounded glass corner.
- 17' ceilings.
- Excellent public transportation and nearby retail and restaurants.