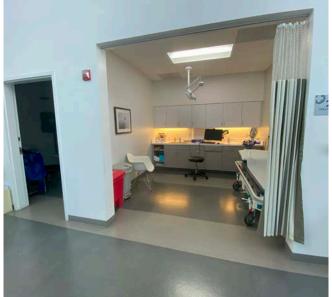

# **Highlights:**

- Most suitable for Urgent Care, Medical Offices, Clinic, Non-Profit Services, Dental Office, and other medically related uses. Retail/Office uses also possible.
- Multiple treatment rooms and private offices, two restrooms, breakroom/kitchen and storage.
- Outstanding street presence at a high volume intersection.
- Superb demographics and unsurpassed traffic volumes.
- Attractive building architecture with rounded glass corner.
- 17' ceilings.
- Excellent public transportation and nearby retail and restaurants.