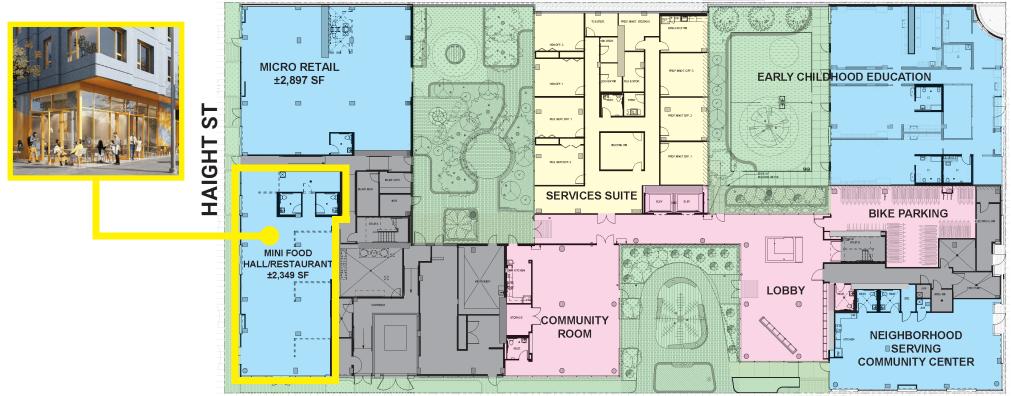

#### LOCATED IN THE HISTORIC AND POPULAR HAIGHT-ASHBURY NEIGHBORHOOD, DIRECTLY ACROSS FROM GOLDEN GATE PARK

**2 GROUND FLOOR COMMERCIAL SPACES AVAILABLE** 

MINI FOOD HALL/RESTAURANT: ±2,349 SF

MICRO RETAIL: ±2,897 SF

## MINI FOOD HALL/RESTAURANT

## MINI FOOD HALL/RESTAURANT FLOORPLAN

sfretail.net

GARY WARD 415.321.7483 gward@blatteisrealty.com DRE #01208708

INCORPORATED | EST. 1922

BLATTEIS

**REALTY CO** 

This Statement with the information it contains is given with the understanding that all negotiations relating to the purchase, renting or leasing of the property described above shall be conducted through Blatteis Realty Company. The above information, while not guaranteed, has been secured from sources believed to be reliable. Blatteis Realty has not verified its accuracy and make no guarantees, warranty or representation regarding this information and it is published subject to the possibility of errors, omissions, changes of listing information including price, term, financing, or withdrawal withou notice. We include projections, estimates, and/or assumptions, for example only, and they may not represent current or future performance of the property. You should consult your tax and legal advisors before to verificates from the local city/town Planning Department before commercial property use can commence or as building or a building permits and/or certificates from the local city/town Planning Department before commercial property use can commence on a building can be built.