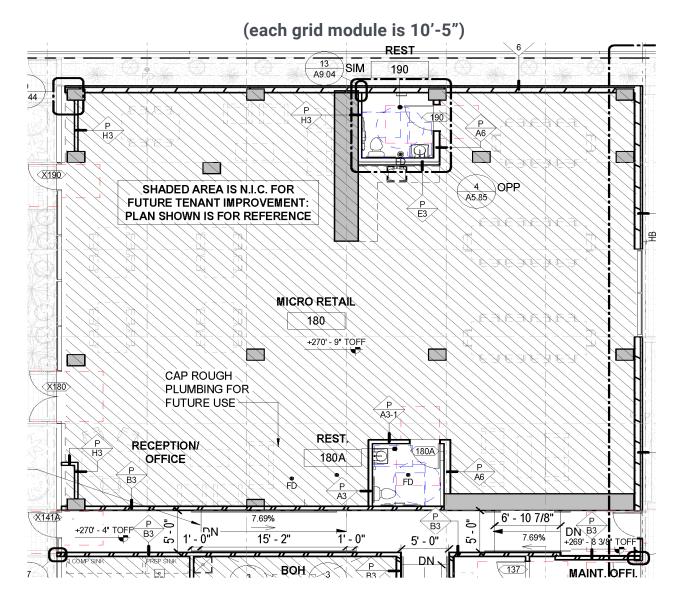

## **STANYAN ST**

· Terrific amount of street frontage w/large glass windows

## FEATURES

- ±2,897 SF
- Suitable for various uses
- 12'-6" ceiling height
- Two restrooms to be provided

GARY WARD 415.321.7483 gward@blatteisrealty.com DRE #01208708

CARL WARD 415.321.7487 cward@blatteisrealty.com DRE #01968824

101 Montgomery Suite 888, San Francisco, CA 94104 | t: 415.981.2844 | f: 415.981.4986 | info@brsf.co | DRE #01421282

Can be divided into two spaces

Excellent signage potential

Adjacent to Amoeba Music

## **MICRO RETAIL FLOORPLAN**

GARY WARD 415.321.7483 gward@blatteisrealty.com DRE #01208708 CARL WARD 415.321.7487 cward@blatteisrealty.com DRE #01968824