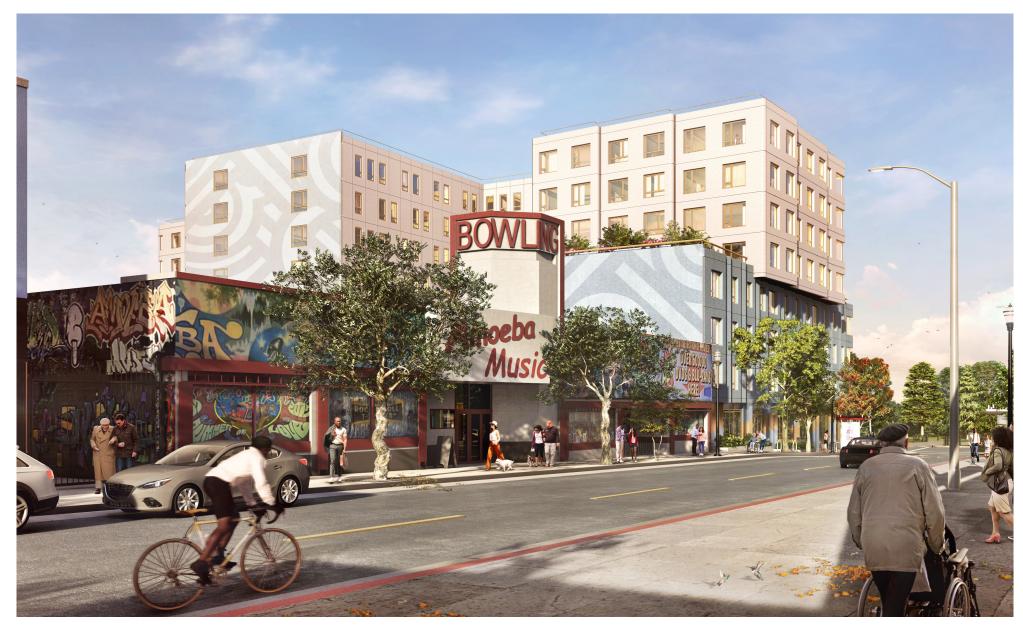

## THE NEIGHBORHOOD

Today the **Haight-Ashbury** neighborhood remains a cultural hub known for its bohemian atmosphere, historical significance, and vibrant community. Tourists from around the world visit to experience its vintage shops, eclectic dining options and landmarks synonymous with the 1960s counterculture revolution which include:

- Ben & Jerry's Ice Cream
- Grateful Dead House
- Jerry Garcia Mural
- Bowie/Lemmy/Prince Mural

The entrance to **Golden Gate Park** is located on Stanyan Street, where over 24 million visitors annually come to see the De Young Museum, the San Francisco Botanical Garden, and enjoy the beautiful scenic nature.