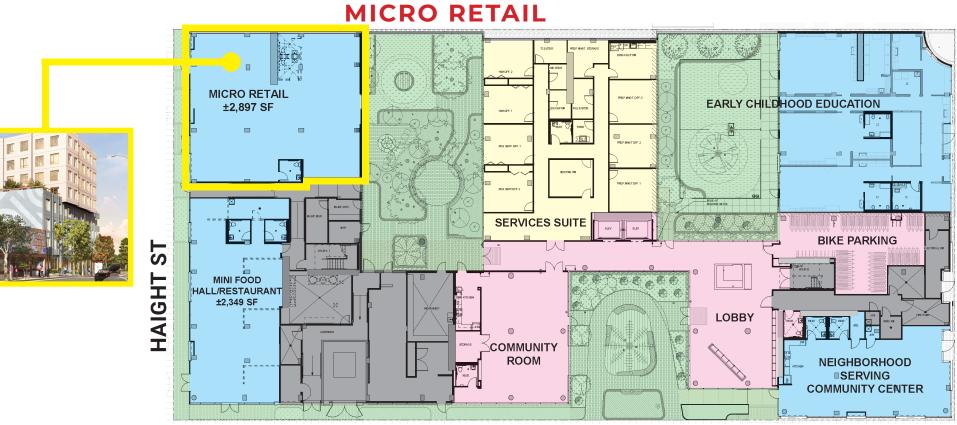

#### LOCATED IN THE HISTORIC AND POPULAR HAIGHT-ASHBURY NEIGHBORHOOD, DIRECTLY ACROSS FROM GOLDEN GATE PARK

**2 GROUND FLOOR COMMERCIAL SPACES AVAILABLE** 

MINI FOOD HALL/RESTAURANT: ±2,349 SF

MICRO RETAIL: ±2,897 SF

Blatteis Realty, as Exclusive Advisor, is pleased to present the incredible opportunity to lease two ground floor commercial spaces at **730 Stanyan Street**, a new affordable housing development comprised of 160 low to moderate income apartment units.