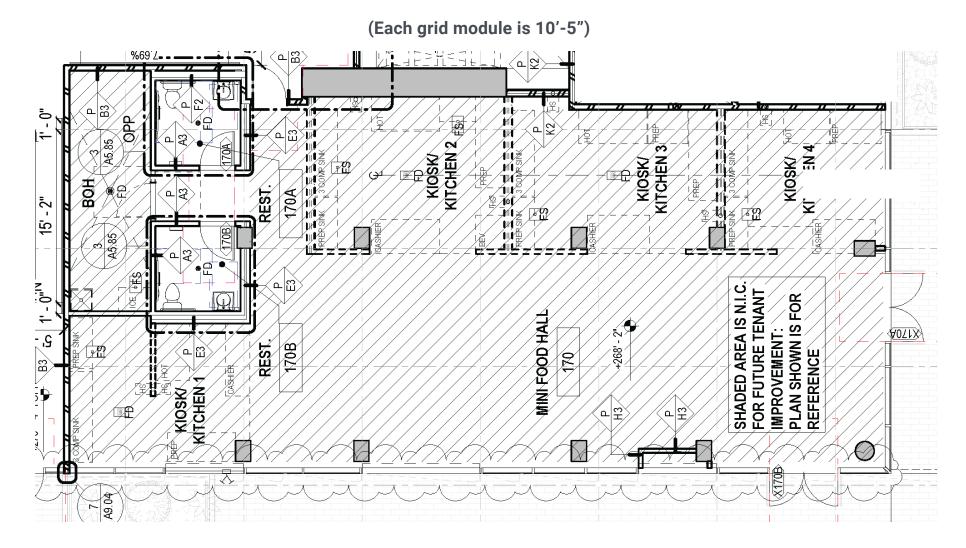

## MINI FOOD HALL/RESTAURANT

## **STANYAN ST**

• Infrastructure in place for 1-4 Kiosks or full restaurant kitchen

· Terrific amount of street frontage w/large glass windows

Excellent corner visibility and signage potential

## **FEATURES**

- ±2,349 SF
- · Heavy foot traffic day & evening
- 15' ceiling height
- · Potential for outdoor seating

GARY WARD 415.321.7483 gward@blatteisrealty.com DRE #01208708 CARL WARD 415.321.7487 cward@blatteisrealty.com DRE #01968824

101 Montgomery Suite 888, San Francisco, CA 94104 | t: 415.981.2844 | f: 415.981.4986 | info@brsf.co | DRE #01421282

2 Restrooms to be provided

## MINI FOOD HALL/RESTAURANT FLOORPLAN

sfretail.net

GARY WARD 415.321.7483 gward@blatteisrealty.com DRE #01208708

INCORPORATED | EST. 1922

BLATTEIS

**REALTY CO** 

This Statement with the information it contains is given with the understanding that all negotiations relating to the purchase, renting or leasing of the property described above shall be conducted through Blatteis Realty Company. The above information, while not guaranteed, has been secured from sources believed to be reliable. Blatteis Realty has not verified its accuracy and make no guarantees, warranty or representation regarding this information and it is published subject to the possibility of errors, omissions, changes of listing information including price, term, financing, or withdrawal withou notice. We include projections, estimates, and/or assumptions, for example only, and they may not represent current or future performance of the property. You should consult your tax and legal advisors before to verificates from the local city/town Planning Department before commercial property use can commence or as building or a building permits and/or certificates from the local city/town Planning Department before commercial property use can commence on a building can be built.