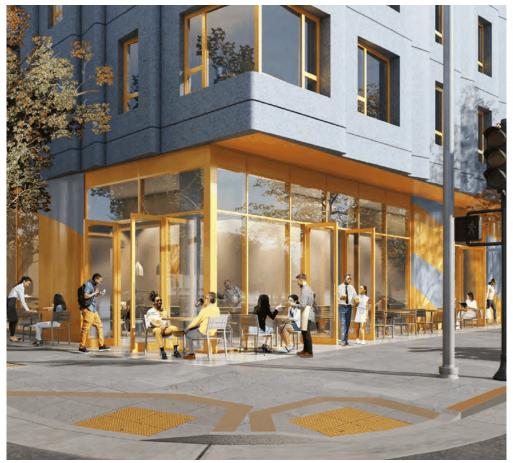

## MINI FOOD HALL/RESTAURANT

## **STANYAN ST**

• Infrastructure in place for 1-4 Kiosks or full restaurant kitchen

· Terrific amount of street frontage w/large glass windows

Excellent corner visibility and signage potential

## **FEATURES**

- ±2,349 SF
- · Heavy foot traffic day & evening
- 15' ceiling height
- · Potential for outdoor seating

GARY WARD 415.321.7483 gward@blatteisrealty.com DRE #01208708 CARL WARD 415.321.7487 cward@blatteisrealty.com DRE #01968824