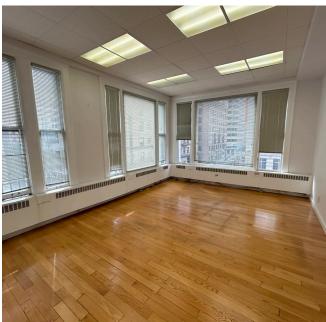

# SIZE: ±2,000 SQUARE FEET PLEASE CALL FOR PRICE CORNER OF SUTTER AND KEARNY

Located on the prominent corner of Sutter and Kearny, this office space is in the heart of San Francisco's Financial District and a short walk to Union Square shops and restaurants. Blue Bottle Coffee, Chipotle, Jamba Juice, Sushirrito, Mixt and so many more restaurants are located nearby.

## **ADDITIONAL HIGHLIGHTS:**

- Excellent Access to BART and MUNI
- Good Natural Light
- Hardwood Floors
- 5 Private Offices/Workrooms
- Suitable for Various Businesses
- Public Parking directly across the street