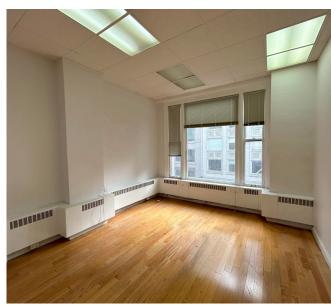

# SIZE: ±2,000 SQUARE FEET PLEASE CALL FOR PRICE CORNER OF SUTTER AND KEARNY

Located on the prominent corner of Sutter and Kearny, this office space is in the heart of San Francisco's Financial District and a short walk to Union Square shops and restaurants. Blue Bottle Coffee, Chipotle, Jamba Juice, Sushirrito, Mixt and so many more restaurants are located nearby.

## **ADDITIONAL HIGHLIGHTS:**

- Excellent Access to BART and MUNI
- Good Natural Light
- Hardwood Floors
- 5 Private Offices/Workrooms
- Suitable for Various Businesses
- Public Parking directly across the street