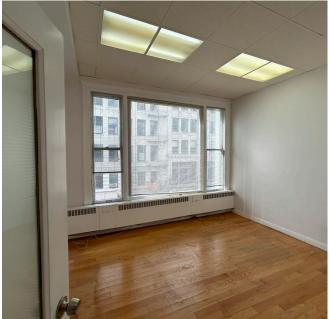

# SIZE: ±2,000 SQUARE FEET PLEASE CALL FOR PRICE CORNER OF SUTTER AND KEARNY

Located on the prominent corner of Sutter and Kearny, this office space is in the heart of San Francisco's Financial District and a short walk to Union Square shops and restaurants. Blue Bottle Coffee, Chipotle, Jamba Juice, Sushirrito, Mixt and so many more restaurants are located nearby.

## **ADDITIONAL HIGHLIGHTS:**

- Excellent Access to BART and MUNI
- Good Natural Light
- Hardwood Floors
- 5 Private Offices/Workrooms
- Suitable for Various Businesses
- Public Parking directly across the street