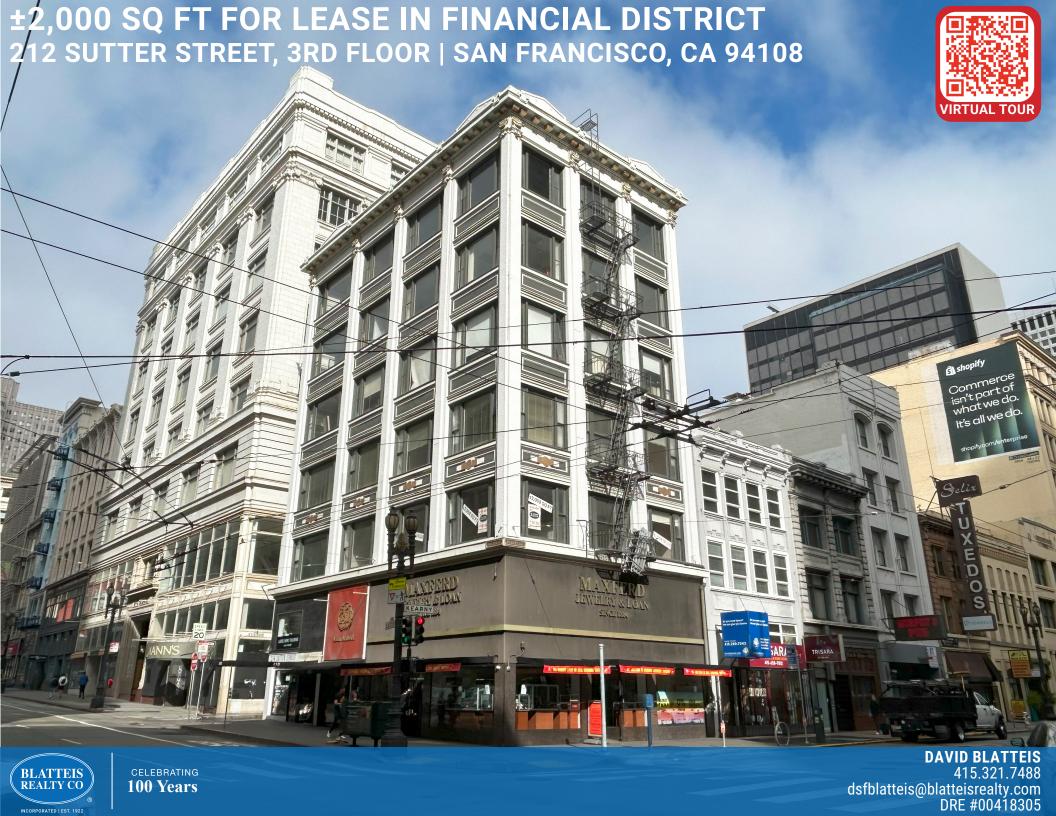

# SIZE: ±2,000 SQUARE FEET PLEASE CALL FOR PRICE CORNER OF SUTTER AND KEARNY

Located on the prominent corner of Sutter and Kearny, this office space is in the heart of San Francisco's Financial District and a short walk to Union Square shops and restaurants. Blue Bottle Coffee, Chipotle, Jamba Juice, Sushirrito, Mixt and so many more restaurants are located nearby.