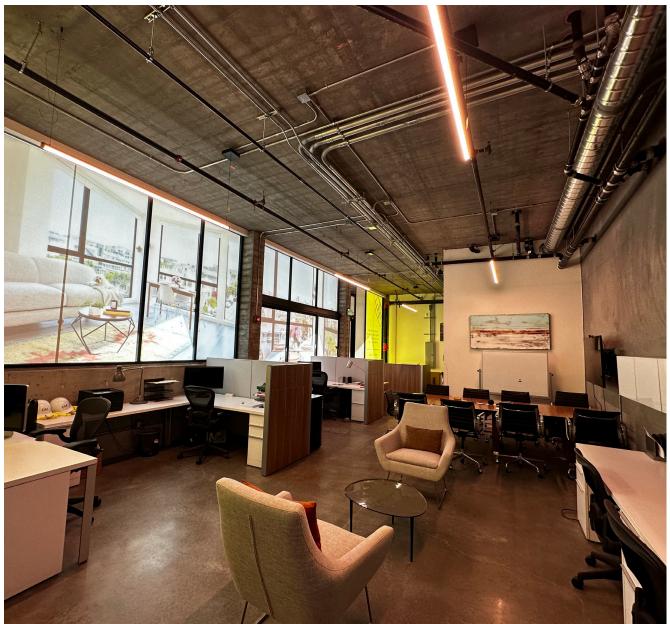

# SIZE: ±998 SQUARE FEET PLEASE CALL FOR PRICE CROSS STREET: PAGE STREET

Seize the opportunity to establish your business in one of San Francisco's most sought-after neighborhoods! This **998 Square Foot** retail space is centrally located in the vibrant **Hayes Valley**, offering excellent foot traffic and exposure.

- High Ceilings and Large Display Windows provide maximum visibility
- Brand-new modern construction, perfect for showcasing your brand
- Located just minutes from Highway 101, making it easily accessible
- Situated below luxury residential units, ensuring a built-in customer base