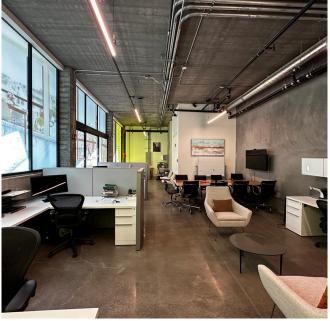

# SIZE: ±998 SQUARE FEET PLEASE CALL FOR PRICE CROSS STREET: PAGE STREET

Seize the opportunity to establish your business in one of San Francisco's most sought-after neighborhoods! This **998 Square Foot** retail space is centrally located in the vibrant **Hayes Valley**, offering excellent foot traffic and exposure.

- High Ceilings and Large Display Windows provide maximum visibility
- Brand-new modern construction, perfect for showcasing your brand
- Located just minutes from Highway 101, making it easily accessible
- Situated below luxury residential units, ensuring a built-in customer base