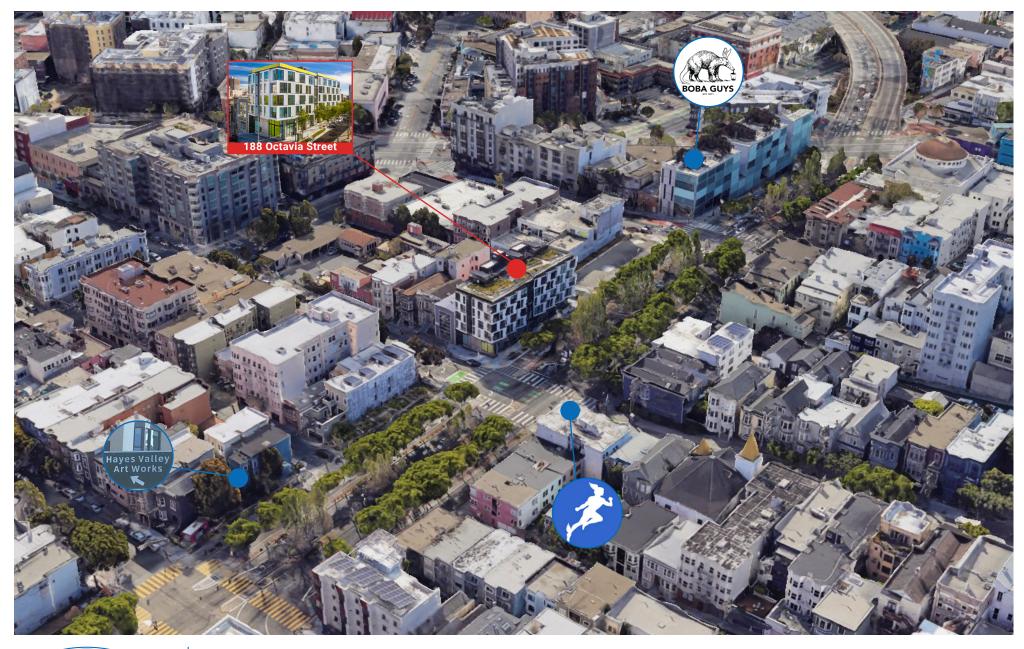

# SIZE: ±998 SQUARE FEET PLEASE CALL FOR PRICE CROSS STREET: PAGE STREET

Seize the opportunity to establish your business in one of San Francisco's most sought-after neighborhoods! This **998 Square Foot** retail space is centrally located in the vibrant **Hayes Valley**, offering excellent foot traffic and exposure.