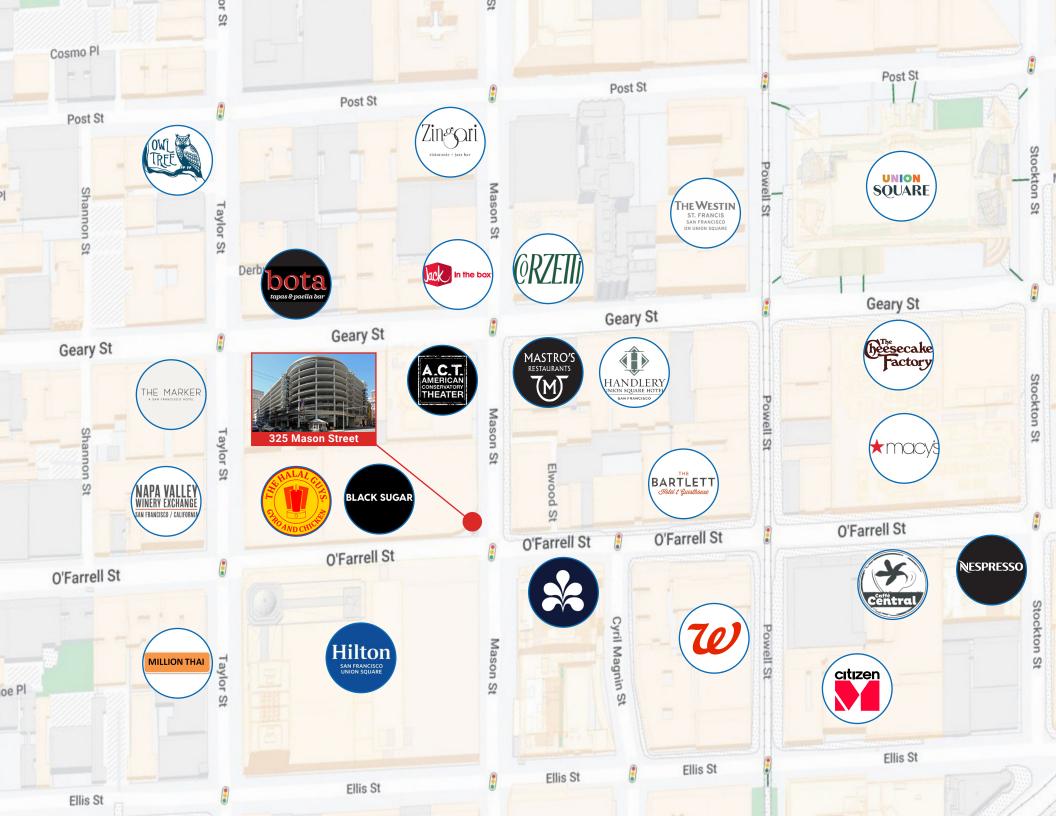

# SIZE: ±410 SQUARE FEET PLEASE CALL FOR PRICE CROSS STREET: O'FARRELL STREET

- Prime retail space available for lease at a bustling intersection near Union Square.
- Positioned in front of Mason O'Farrell Garage and directly across from the Hilton.
- Exceptional visibility for branding, ideal for attracting both tourists and locals.
- Surrounded by nearby businesses including The Halal Guys, Hotel Nikko, Oma Sushi, and Mastro's.
- WALK SCORE® of 99: Walker's Paradise.
- TRANSIT SCORE® of 100: Rider's Paradise.