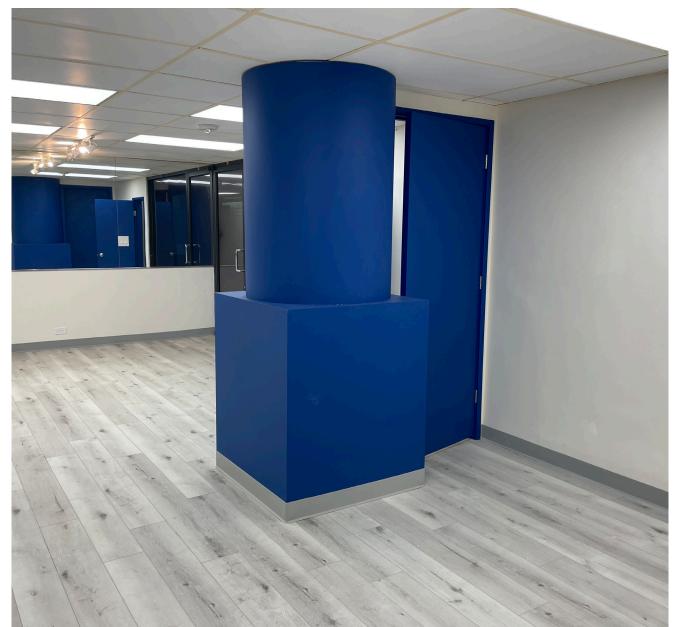

# SIZE: ±410 SQUARE FEET PLEASE CALL FOR PRICE CROSS STREET: O'FARRELL STREET

- Prime retail space available for lease at a bustling intersection near Union Square.
- Positioned in front of Mason O'Farrell Garage and directly across from the Hilton.
- Exceptional visibility for branding, ideal for attracting both tourists and locals.
- Surrounded by nearby businesses including The Halal Guys, Hotel Nikko, Oma Sushi, and Mastro's.
- WALK SCORE® of 99: Walker's Paradise.
- TRANSIT SCORE® of 100: Rider's Paradise.