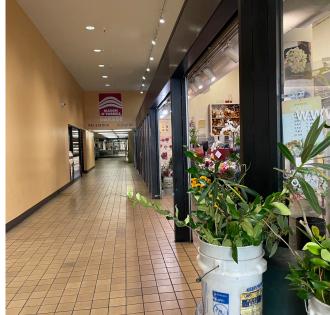

# SIZE: ±410 SQUARE FEET PLEASE CALL FOR PRICE CROSS STREET: O'FARRELL STREET

- Prime retail space available for lease at a bustling intersection near Union Square.
- Positioned in front of Mason O'Farrell Garage and directly across from the Hilton.
- Exceptional visibility for branding, ideal for attracting both tourists and locals.
- Surrounded by nearby businesses including The Halal Guys, Hotel Nikko, Oma Sushi, and Mastro's.
- WALK SCORE® of 99: Walker's Paradise.
- TRANSIT SCORE® of 100: Rider's Paradise.