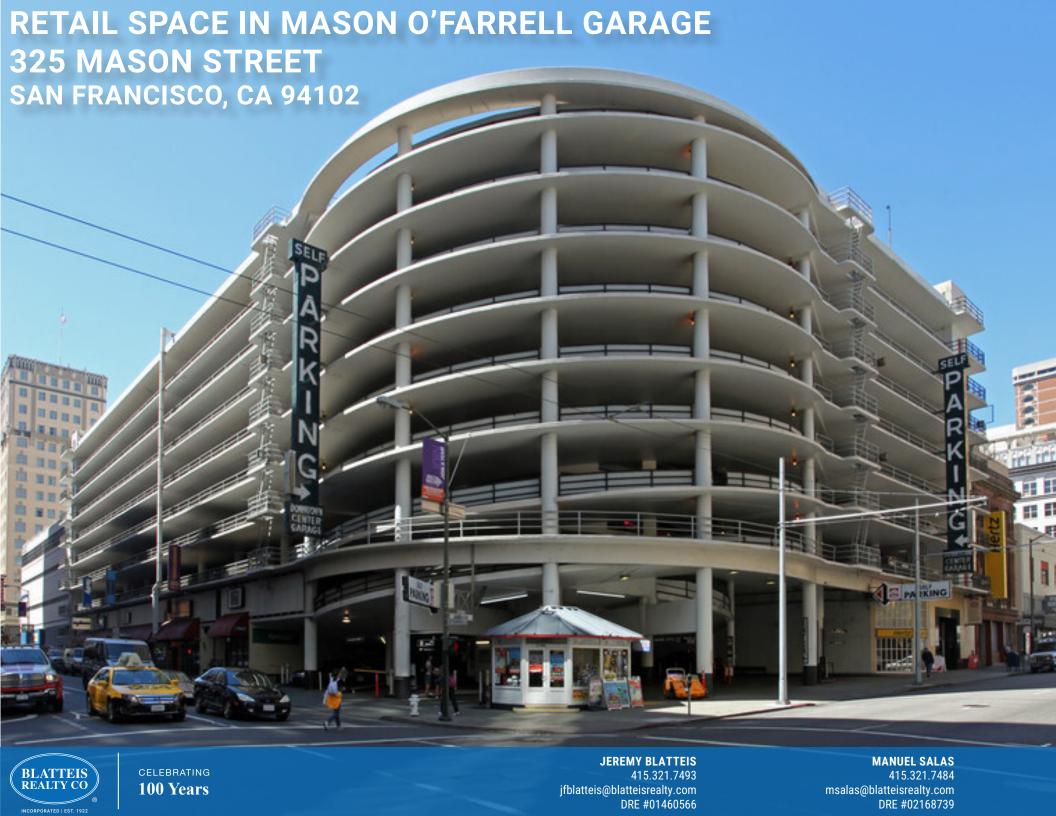

# SIZE: ±410 SQUARE FEET PLEASE CALL FOR PRICE CROSS STREET: O'FARRELL STREET

- Prime retail space available for lease at a bustling intersection near Union Square.
- Positioned in front of Mason O'Farrell Garage and directly across from the Hilton.
- Exceptional visibility for branding, ideal for attracting both tourists and locals.
- Surrounded by nearby businesses including The Halal Guys, Hotel Nikko, Oma Sushi, and Mastro's.
- WALK SCORE® of 99: Walker's Paradise.
- TRANSIT SCORE® of 100: Rider's Paradise.