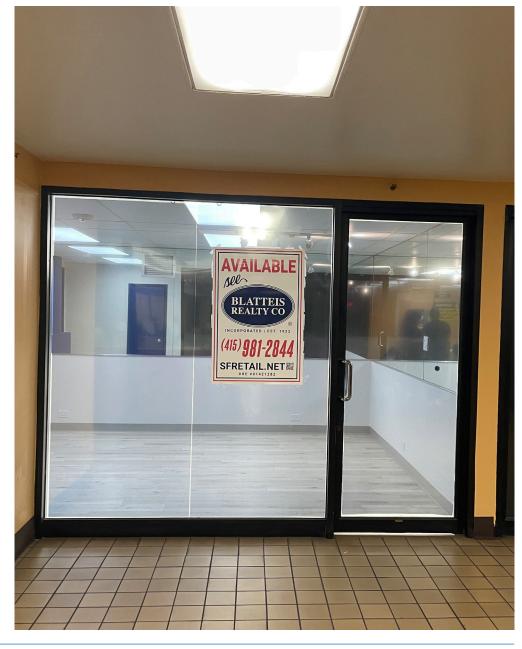

# SIZE: ±410 SQUARE FEET PLEASE CALL FOR PRICE CROSS STREET: O'FARRELL STREET

- Prime retail space available for lease at a bustling intersection near Union Square.
- Positioned in front of Mason O'Farrell Garage and directly across from the Hilton.
- Exceptional visibility for branding, ideal for attracting both tourists and locals.
- Surrounded by nearby businesses including The Halal Guys, Hotel Nikko, Oma Sushi, and Mastro's.
- WALK SCORE® of 99: Walker's Paradise.
- TRANSIT SCORE® of 100: Rider's Paradise.