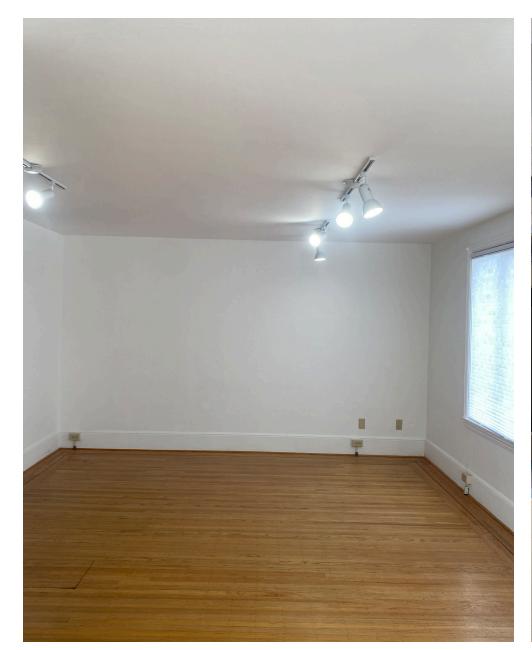

# GROUND FLOOR CORNER OFFICE SPACE FOR LEASE 300 TARAVAL STREET | SAN FRANCISCO, CA 94116

SIZE: ±450 SQUARE FEET
PRICE: \$2,300/MONTH
CORNER OF TARAVAL AND FUNSTON

- New Washer & Dryer
- New Shower, Refrigerator & Microwave
- High Ceilings
- Hardwood Floors
- Formerly Chiropractor's Office