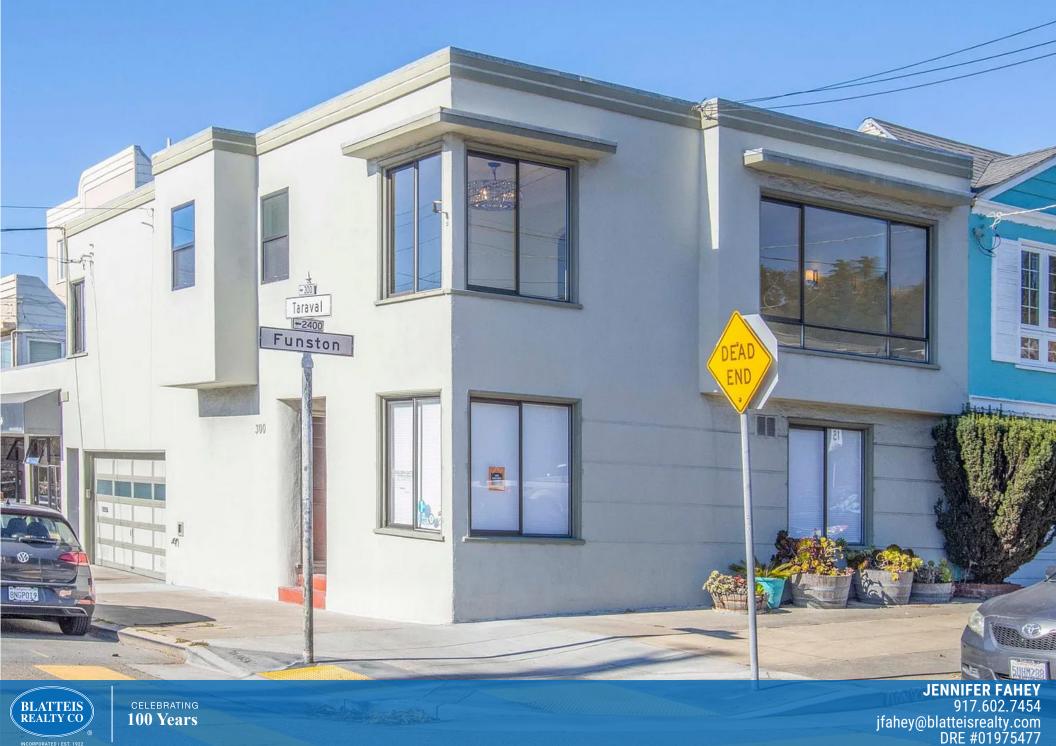

# GROUND FLOOR CORNER OFFICE SPACE FOR LEASE 300 TARAVAL STREET | SAN FRANCISCO, CA 94116

SIZE: ±450 SQUARE FEET
PRICE: \$2,300/MONTH
CORNER OF TARAVAL AND FUNSTON

- New Washer & Dryer
- New Shower, Refrigerator & Microwave
- High Ceilings
- Hardwood Floors
- Formerly Chiropractor's Office