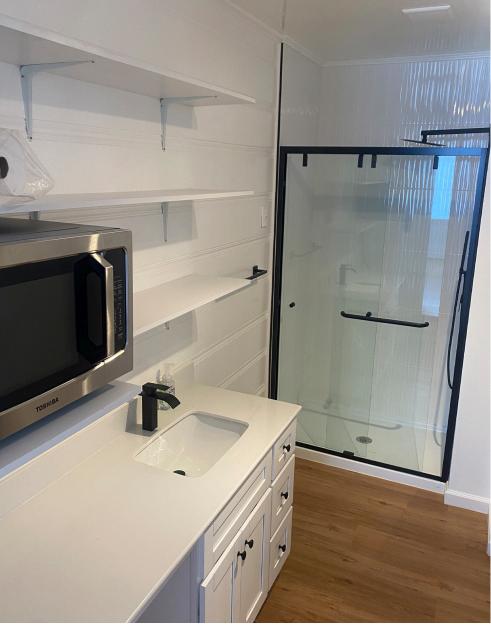

# GROUND FLOOR CORNER OFFICE SPACE FOR LEASE 300 TARAVAL STREET | SAN FRANCISCO, CA 94116

SIZE: ±450 SQUARE FEET
PRICE: \$2,300/MONTH
CORNER OF TARAVAL AND FUNSTON

- New Washer & Dryer
- New Shower, Refrigerator & Microwave
- High Ceilings
- Hardwood Floors
- Formerly Chiropractor's Office