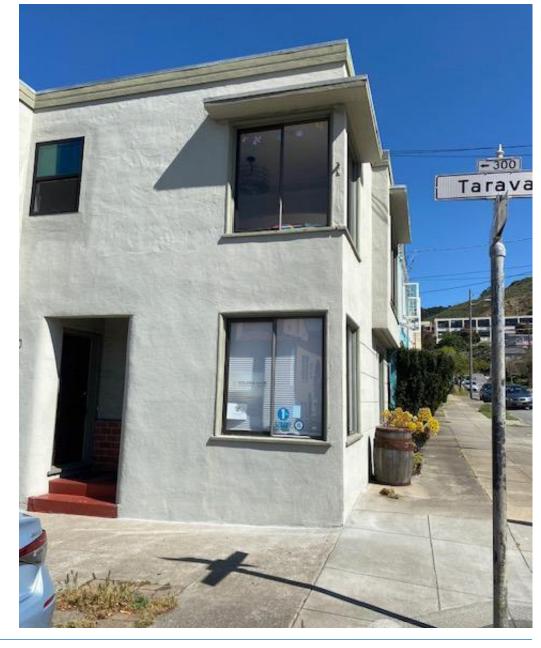

# GROUND FLOOR CORNER OFFICE SPACE FOR LEASE 300 TARAVAL STREET | SAN FRANCISCO, CA 94116

SIZE: ±450 SQUARE FEET
PRICE: \$2,300/MONTH
CORNER OF TARAVAL AND FUNSTON

- New Washer & Dryer
- New Shower, Refrigerator & Microwave
- High Ceilings
- Hardwood Floors
- Formerly Chiropractor's Office