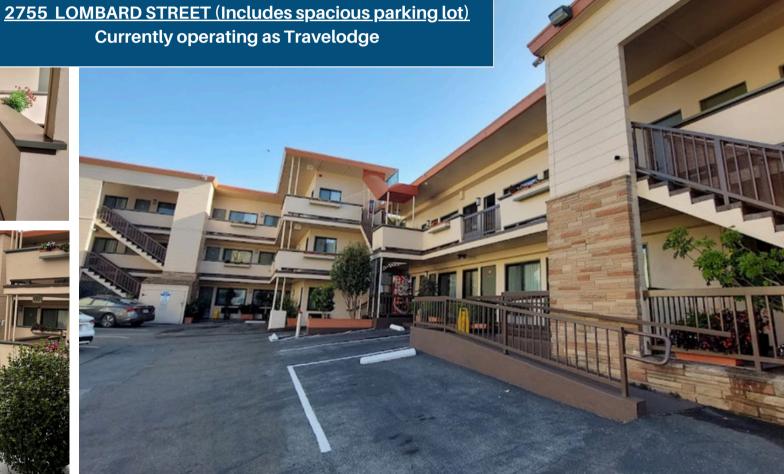

#### BUILDING #1 | 2755 LOMBARD ST | TRAVELODGE - 27 ROOMS & PARKING LOT

Building Size: ±6,524 SF Lot Size: ±9,898 SF LOT 82.5 FT Street Frontage Potential for Owner/User

### PARCEL MAP OVERVIEW

**Currently operating as Travelodge** 