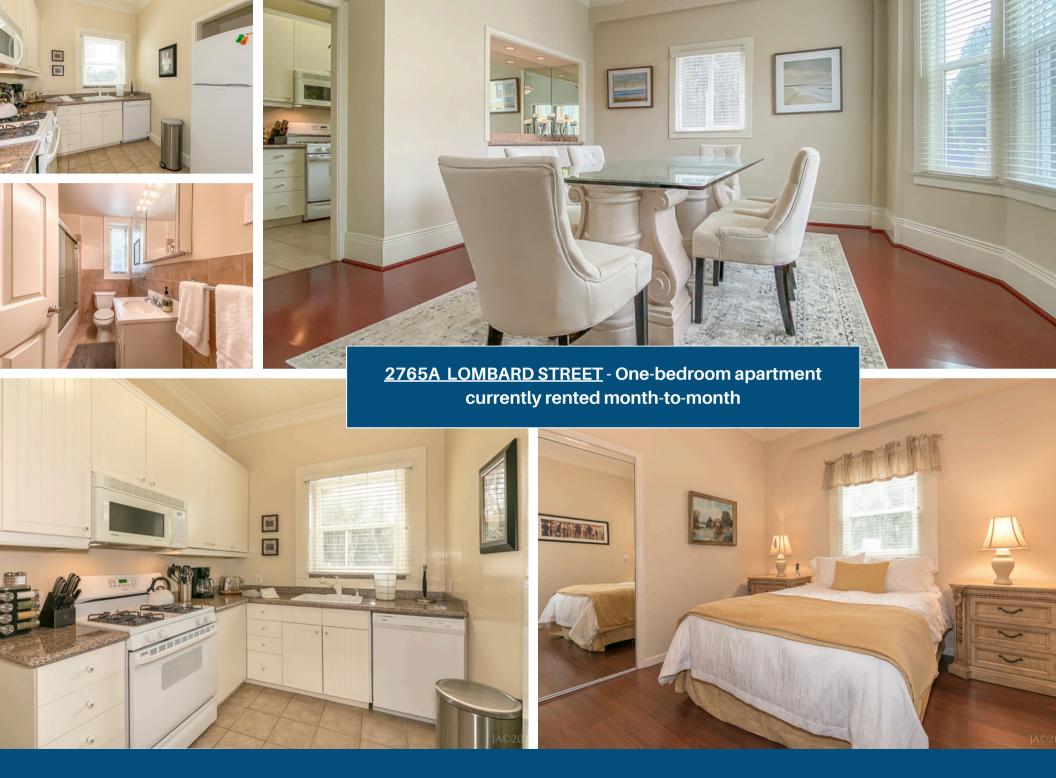

#### BUILDING #2 | 2765-2767 LOMBARD ST | MIXED-USE PROPERTY | 3 UNITS

Building Size: ±2,992 SF Lot Size: ±1,702 SF LOT

28.5 FT Frontage

Features a Spacious Studio & One-Bedroom Apt, and the Popular Golden Gate Market