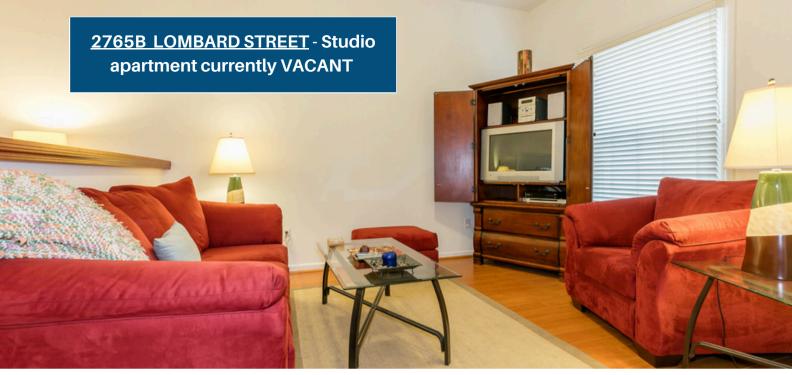

#### BUILDING #2 | 2765-2767 LOMBARD ST | MIXED-USE PROPERTY | 3 UNITS

Building Size: ±2,992 SF Lot Size: ±1,702 SF LOT

28.5 FT Frontage

Features a Spacious Studio & One-Bedroom Apt, and the Popular Golden Gate Market