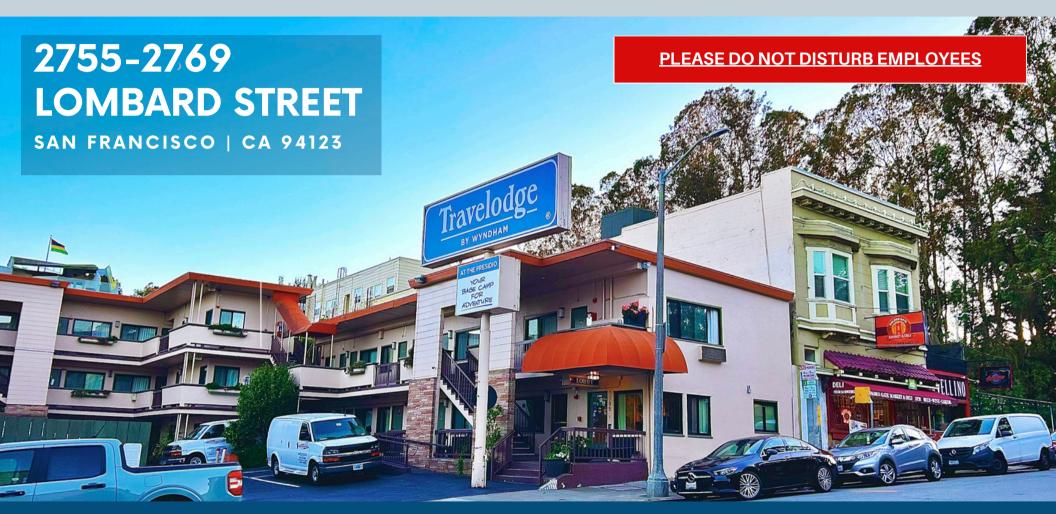

## THE MARINA ASSEMBLAGE

Rare opportunity to acquire an incredible mixed-use assemblage that has been under the same ownership for over 70 years, these properties are located directly across from San Francisco's iconic Presidio—a National Historic Landmark that draws more than 7 million visitors each year (source: Presidio Visitors Profile Report)—this assemblage is also adjacent to the renowned Industrial Light & Magic campus and within close proximity to bustling Chestnut Street. Encompassing approximately  $\pm 14,069$  Building SF combined, these properties present an extraordinary investment opportunity in one of San Francisco's most desirable neighborhoods.

#### BUILDING #1 | 2755 LOMBARD ST | TRAVELODGE - 27 ROOMS & PARKING LOT

Building Size: ±6,524 SF Lot Size: ±9,898 SF LOT 82.5 FT Street Frontage Potential for Owner/User

#### BUILDING #2 | 2765-2767 LOMBARD ST | MIXED-USE PROPERTY | 3 UNITS

Building Size: ±2,992 SF Lot Size: ±1,702 SF LOT

28.5 FT Frontage

Features a Spacious Studio & One-Bedroom Apt, and the Popular Golden Gate Market

### BUILDING #3 | 2769 LOMBARD ST | RESTAURANT SPACE & DEDICATED PARKING LOT

Building Size: ±420 SF 41.32 FT Frontage

Lot Size: ±2,469 SF LOT

2755-2769 Lombard Assemblage