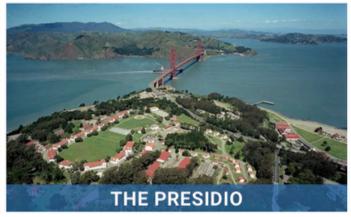

## THE MARINA ASSEMBLAGE

Rare opportunity to acquire an incredible mixed-use assemblage that has been under the same ownership for over 70 years, these properties are located directly across from San Francisco's iconic Presidio—a National Historic Landmark that draws more than 7 million visitors each year (source: Presidio Visitors Profile Report)—this assemblage is also adjacent to the renowned Industrial Light & Magic campus and within close proximity to bustling Chestnut Street. Encompassing approximately  $\pm 14,069$  Building SF combined, these properties present an extraordinary investment opportunity in one of San Francisco's most desirable neighborhoods.

Also located only steps from the property, the Presidio is a city within a city – and an oasis for rare wildlife. It's public park that is a global visitor destination with numerous attractions and endless scenic trails.

A prime location, the property is ideally situated within steps from the best that the Marina, Cow Hollow, and Presidio Park have to offer. Bikable with great transit, the property has a 94 "Walker's Paradise" Walkscore.