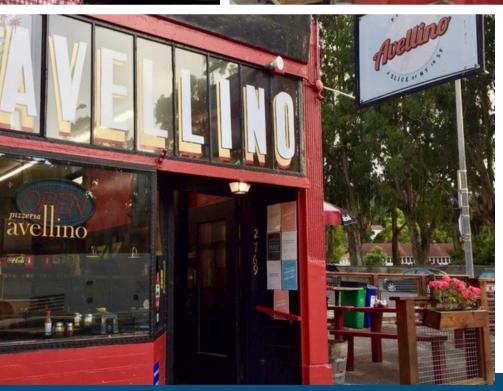

### BUILDING #3 | 2769 LOMBARD ST | RESTAURANT SPACE & DEDICATED PARKING LOT

Building Size: ±420 SF 41.32 FT Frontage

Lot Size: ±2,469 SF LOT

2755-2769 Lombard Assemblage