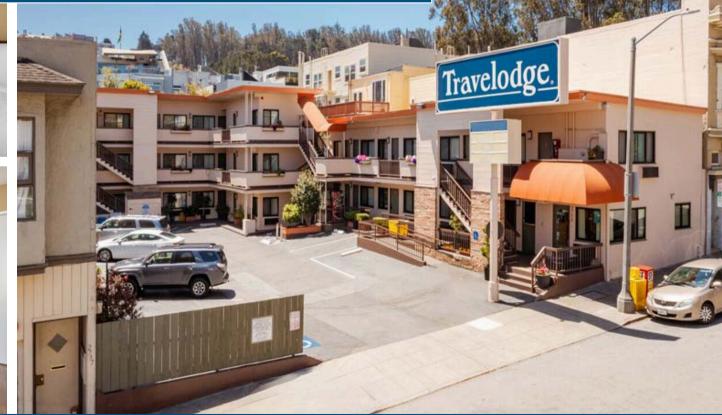

#### BUILDING #1 | 2755 LOMBARD ST | TRAVELODGE - 27 ROOMS & PARKING LOT

Building Size: ±6,524 SF Lot Size: ±9,898 SF LOT 82.5 FT Street Frontage Potential for Owner/User

### PARCEL MAP OVERVIEW

**Currently operating as Travelodge** 