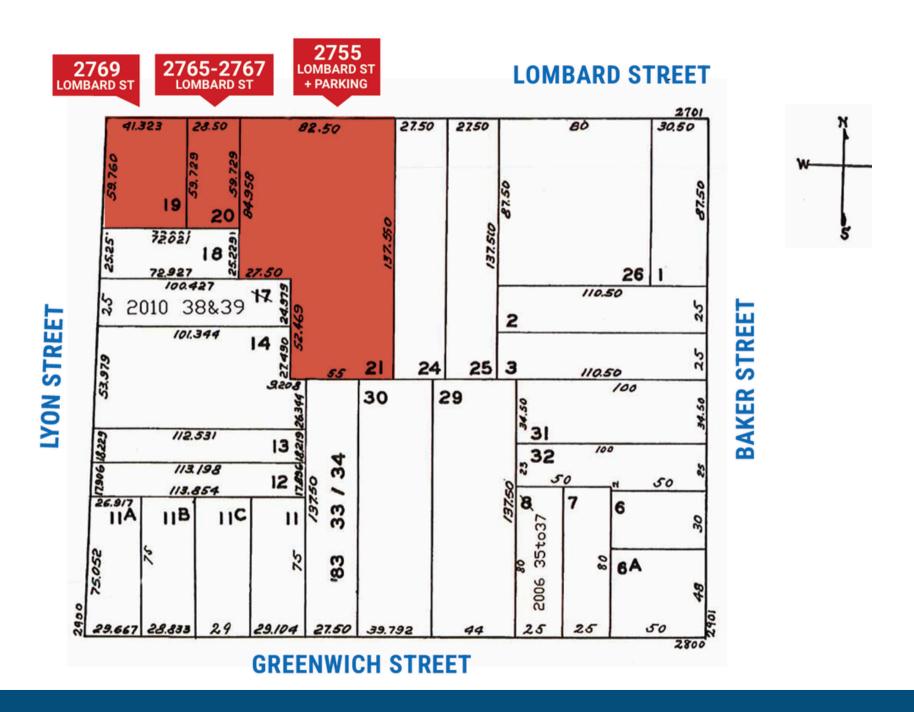

### PARCEL MAP OVERVIEW

**Currently operating as Travelodge** 

#### BUILDING #1 | 2755 LOMBARD ST | TRAVELODGE - 27 ROOMS & PARKING LOT

Building Size: ±6,524 SF Lot Size: ±9,898 SF LOT 82.5 FT Street Frontage Potential for Owner/User

#### BUILDING #2 | 2765-2767 LOMBARD ST | MIXED-USE PROPERTY | 3 UNITS

Building Size: ±2,992 SF Lot Size: ±1,702 SF LOT

28.5 FT Frontage

Features a Spacious Studio & One-Bedroom Apt, and the Popular Golden Gate Market

### BUILDING #3 | 2769 LOMBARD ST | RESTAURANT SPACE & DEDICATED PARKING LOT

Building Size: ±420 SF 41.32 FT Frontage

Lot Size: ±2,469 SF LOT

2755-2769 Lombard Assemblage