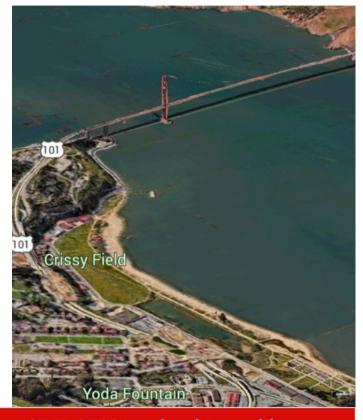

ht & Magic campus and within close proximity to bustling Chestnut Street. Encompassing approximately  $\pm 14,069$  Building SF combined, these properties present an extraordinary investment opportunity in one of San Francisco's most desirable neighborhoods.

#### BUILDING #1 | 2755 LOMBARD ST | TRAVELODGE - 27 ROOMS & PARKING LOT

Building Size: ±6,524 SF Lot Size: ±9,898 SF LOT 82.5 FT Street Frontage Potential for Owner/User

#### BUILDING #2 | 2765-2767 LOMBARD ST | MIXED-USE PROPERTY | 3 UNITS

Building Size: ±2,992 SF Lot Size: ±1,702 SF LOT

28.5 FT Frontage

Features a Spacious Studio & One-Bedroom Apt, and the Popular Golden Gate Market

### BUILDING #3 | 2769 LOMBARD ST | RESTAURANT SPACE & DEDICATED PARKING LOT

Building Size: ±420 SF 41.32 FT Frontage

Lot Size: ±2,469 SF LOT



2755-2769 Lombard Assemblage



### PARCEL MAP OVERVIEW





**Currently operating as Travelodge** 

















































































## A VIBRANT NEIGHBORHOOD

Beautiful homes, architecture, and a stunning backdrop of the Golden Gate Bridge welcome visitors to the area. Originally the location for the Panama-Pacific International Exposition in 1915 (whose remnants can be seen at the Palace of Fine Arts), much of the land was filled and flattened to accommodate a world's fair. That ample space has given way to a jogger's paradise at the northern edge of the city.

Bustling commercial strips along Union Street, Fillmore, Chestnut, & Lombard make the area a destination in its own right. Boutique shops, salons and spas, upscale and casual resta