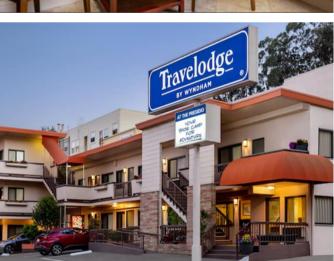

#### BUILDING #1 | 2755 LOMBARD ST | TRAVELODGE - 27 ROOMS & PARKING LOT

Building Size: ±6,524 SF Lot Size: ±9,898 SF LOT 82.5 FT Street Frontage Potential for Owner/User

### PARCEL MAP OVERVIEW

**Currently operating as Travelodge** 