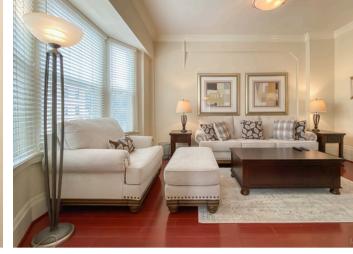

#### BUILDING #2 | 2765-2767 LOMBARD ST | MIXED-USE PROPERTY | 3 UNITS

Building Size: ±2,992 SF Lot Size: ±1,702 SF LOT

28.5 FT Frontage

Features a Spacious Studio & One-Bedroom Apt, and the Popular Golden Gate Market