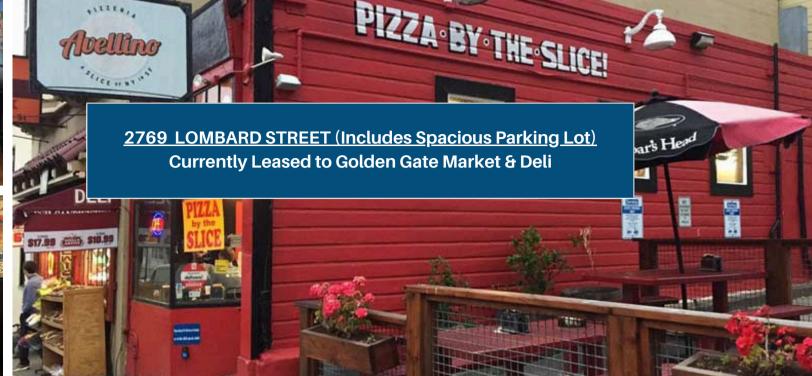

### BUILDING #3 | 2769 LOMBARD ST | RESTAURANT SPACE & DEDICATED PARKING LOT

Building Size: ±420 SF 41.32 FT Frontage

Lot Size: ±2,469 SF LOT

2755-2769 Lombard Assemblage