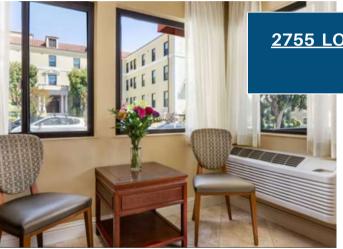

#### BUILDING #1 | 2755 LOMBARD ST | TRAVELODGE - 27 ROOMS & PARKING LOT

Building Size: ±6,524 SF Lot Size: ±9,898 SF LOT 82.5 FT Street Frontage Potential for Owner/User