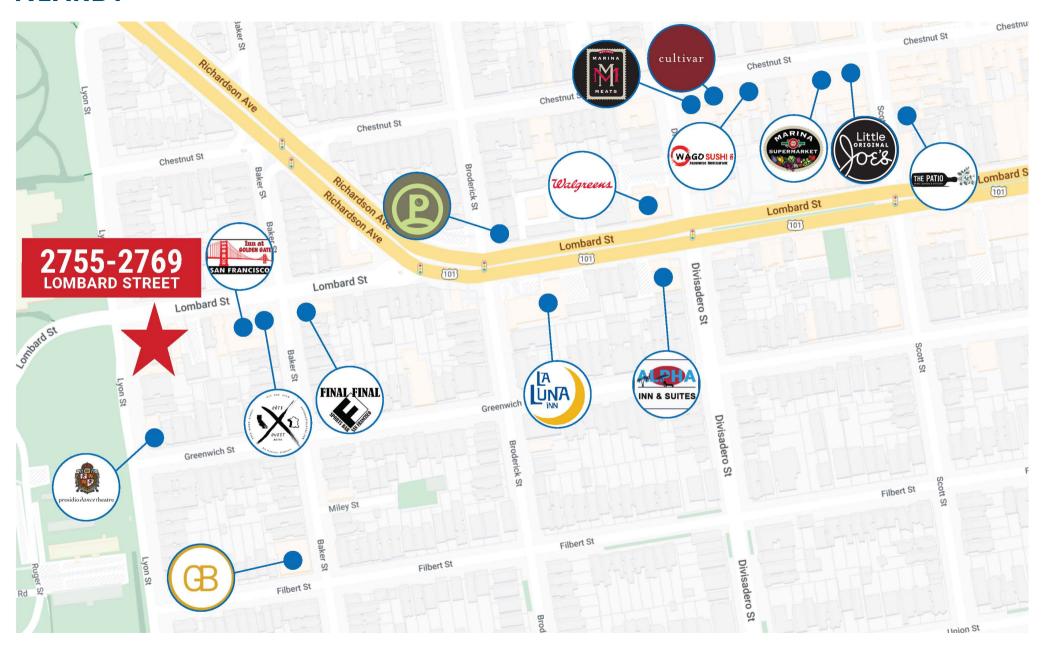

t the northern edge of the city.

Bustling commercial strips along Union Street, Fillmore, Chestnut, & Lombard make the area a destination in its own right. Boutique shops, salons and spas, upscale and casual restaurants and an energetic nightlife make the neighborhood one of San Francisco's most coveted.

Also located only steps from the property, the Presidio is a city within a city – and an oasis for rare wildlife. It's public park that is a global visitor destination with numerous attractions and endless scenic trails.





A prime location, the property is ideally situated within steps from the best that the Marina, Cow Hollow, and Presidio Park have to offer. Bikable with great transit, the property has a 94 "Walker's Paradise" Walkscore.



# **AERIAL PERSPECTIVE**



# **NEARBY**



## **NEARBY ATTRACTIONS**