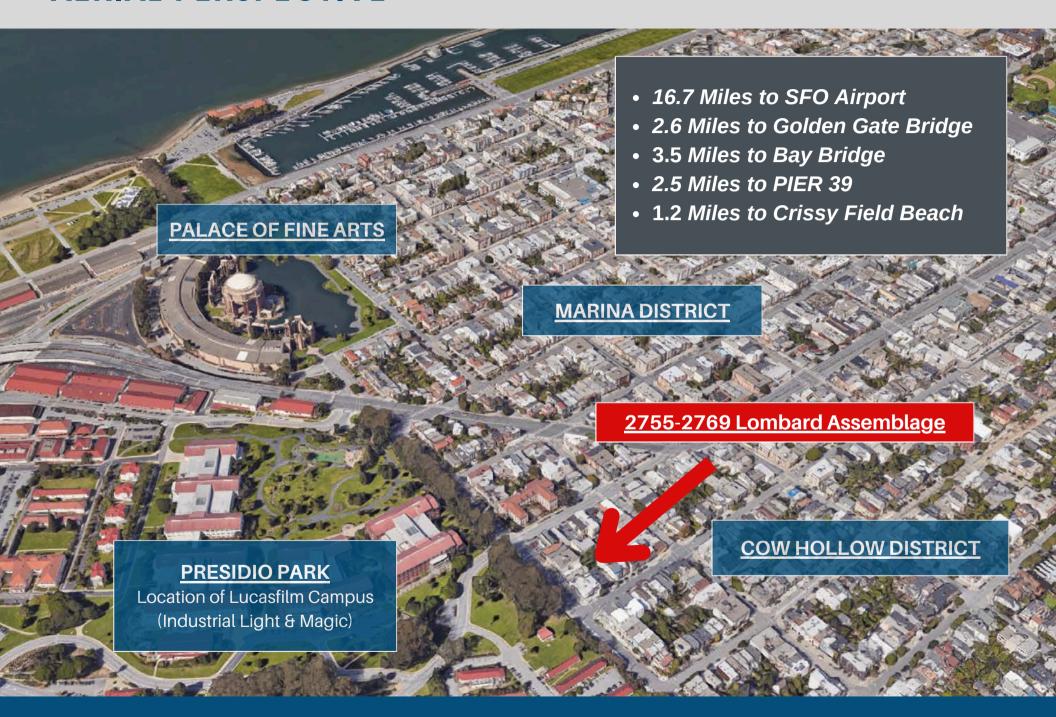

A prime location, the property is ideally situated within steps from the best that the Marina, Cow Hollow, and Presidio Park have to offer. Bikable with great transit, the property has a 94 "Walker's Paradise" Walkscore.

# **AERIAL PERSPECTIVE**