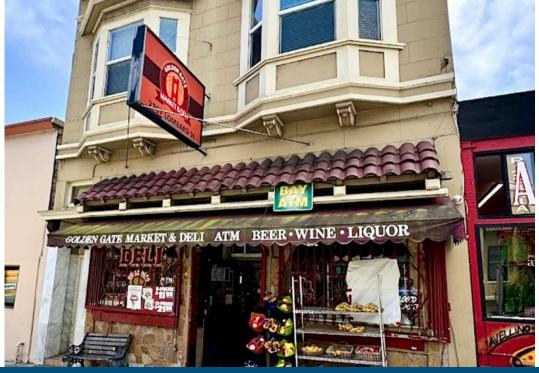

#### BUILDING #2 | 2765-2767 LOMBARD ST | MIXED-USE PROPERTY | 3 UNITS

Building Size: ±2,992 SF Lot Size: ±1,702 SF LOT

28.5 FT Frontage

Features a Spacious Studio & One-Bedroom Apt, and the Popular Golden Gate Market

### BUILDING #3 | 2769 LOMBARD ST | RESTAURANT SPACE & DEDICATED PARKING LOT

Building Size: ±420 SF 41.32 FT Frontage

Lot Size: ±2,469 SF LOT

2755-2769 Lombard Assemblage