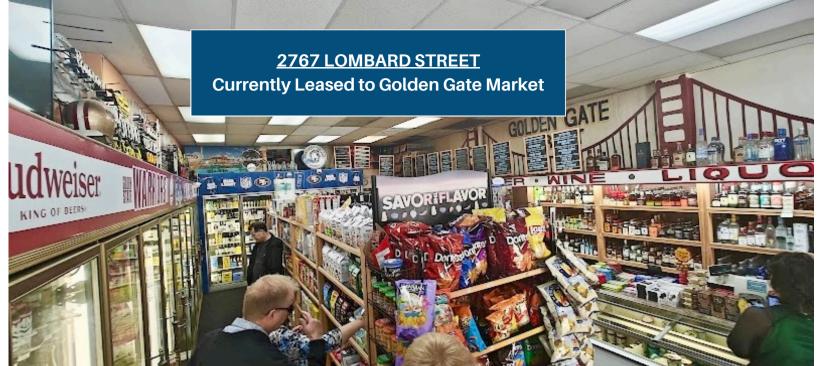

#### BUILDING #2 | 2765-2767 LOMBARD ST | MIXED-USE PROPERTY | 3 UNITS

Building Size: ±2,992 SF Lot Size: ±1,702 SF LOT

28.5 FT Frontage

Features a Spacious Studio & One-Bedroom Apt, and the Popular Golden Gate Market