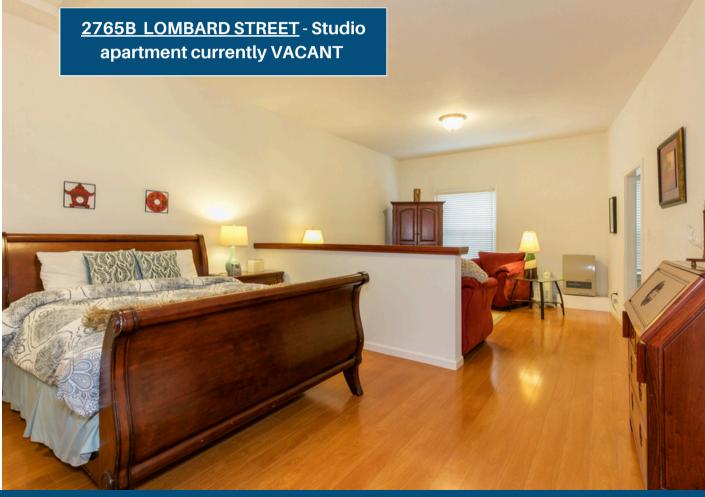

#### BUILDING #2 | 2765-2767 LOMBARD ST | MIXED-USE PROPERTY | 3 UNITS

Building Size: ±2,992 SF Lot Size: ±1,702 SF LOT

28.5 FT Frontage

Features a Spacious Studio & One-Bedroom Apt, and the Popular Golden Gate Market