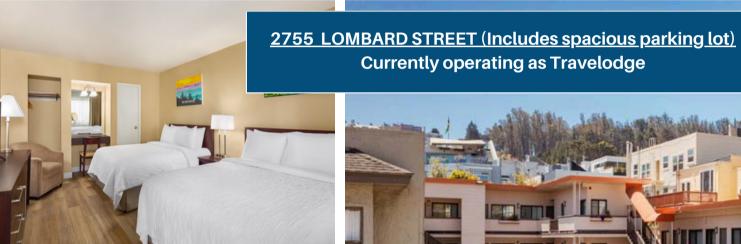

#### BUILDING #1 | 2755 LOMBARD ST | TRAVELODGE - 27 ROOMS & PARKING LOT

Building Size: ±6,524 SF Lot Size: ±9,898 SF LOT 82.5 FT Street Frontage Potential for Owner/User

### PARCEL MAP OVERVIEW

**Currently operating as Travelodge** 