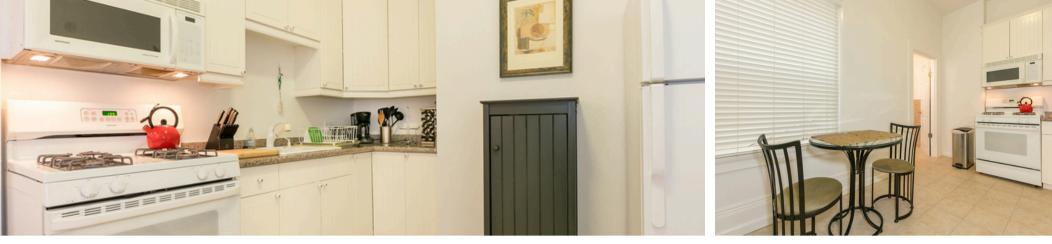

#### BUILDING #2 | 2765-2767 LOMBARD ST | MIXED-USE PROPERTY | 3 UNITS

Building Size: ±2,992 SF Lot Size: ±1,702 SF LOT

28.5 FT Frontage

Features a Spacious Studio & One-Bedroom Apt, and the Popular Golden Gate Market