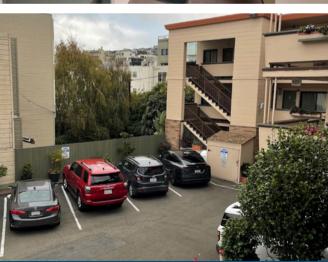

#### BUILDING #1 | 2755 LOMBARD ST | TRAVELODGE - 27 ROOMS & PARKING LOT

Building Size: ±6,524 SF Lot Size: ±9,898 SF LOT 82.5 FT Street Frontage Potential for Owner/User

### PARCEL MAP OVERVIEW

**Currently operating as Travelodge** 