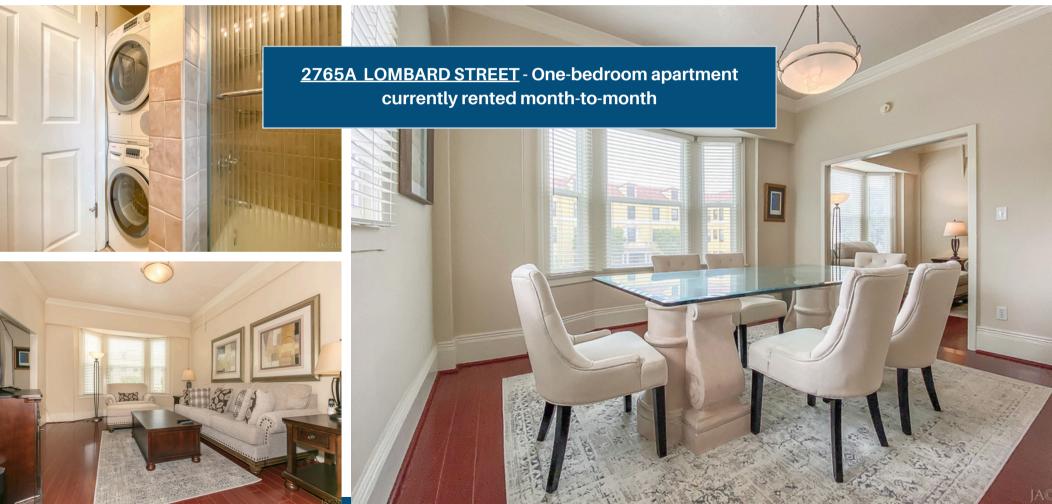

#### BUILDING #2 | 2765-2767 LOMBARD ST | MIXED-USE PROPERTY | 3 UNITS

Building Size: ±2,992 SF Lot Size: ±1,702 SF LOT

28.5 FT Frontage

Features a Spacious Studio & One-Bedroom Apt, and the Popular Golden Gate Market