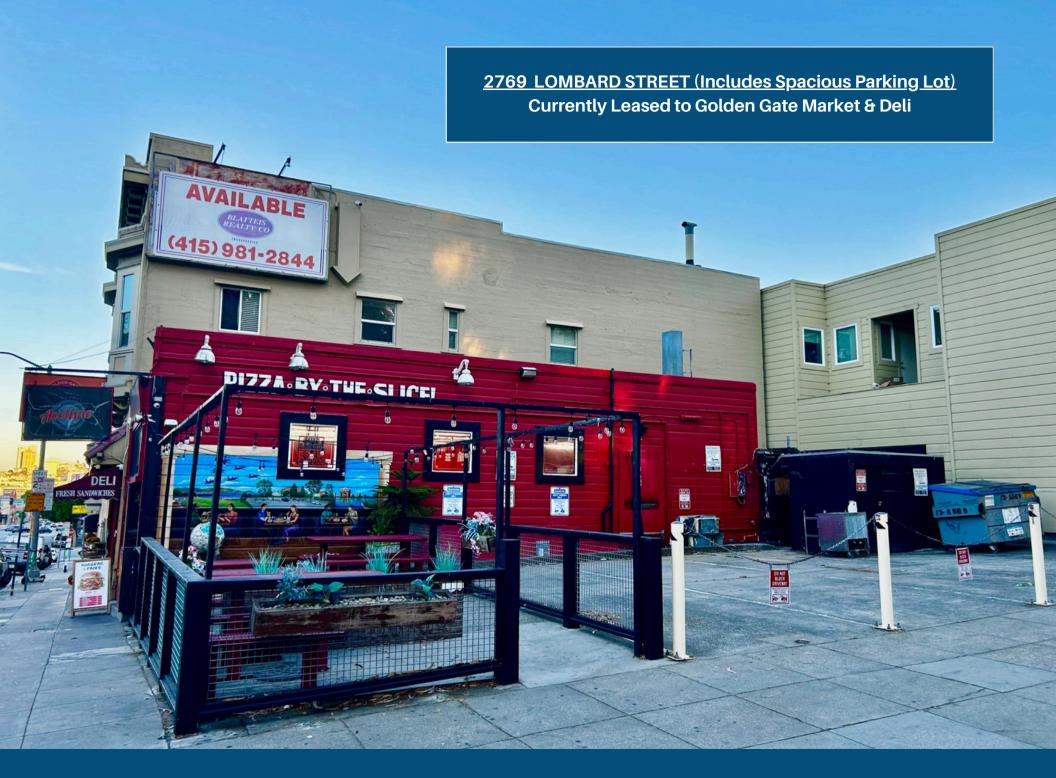

#### BUILDING #2 | 2765-2767 LOMBARD ST | MIXED-USE PROPERTY | 3 UNITS

Building Size: ±2,992 SF Lot Size: ±1,702 SF LOT

28.5 FT Frontage

Features a Spacious Studio & One-Bedroom Apt, and the Popular Golden Gate Market

### BUILDING #3 | 2769 LOMBARD ST | RESTAURANT SPACE & DEDICATED PARKING LOT

Building Size: ±420 SF 41.32 FT Frontage

Lot Size: ±2,469 SF LOT

2755-2769 Lombard Assemblage