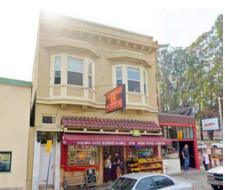

#### BUILDING #2 | 2765-2767 LOMBARD ST | MIXED-USE PROPERTY | 3 UNITS

Building Size: ±2,992 SF Lot Size: ±1,702 SF LOT

28.5 FT Frontage

Features a Spacious Studio & One-Bedroom Apt, and the Popular Golden Gate Market