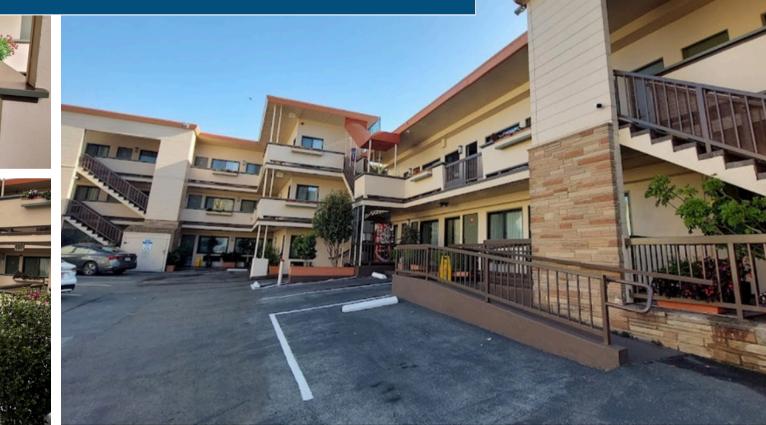

#### BUILDING #1 | 2755 LOMBARD ST | TRAVELODGE - 27 ROOMS & PARKING LOT

Building Size: ±6,524 SF Lot Size: ±9,898 SF LOT 82.5 FT Street Frontage Potential for Owner/User

### PARCEL MAP OVERVIEW

PAGE 2 / 2755-2769 LOMBARD STREET | SAN FRANCISCO, CA 94123

2755 LOMBARD STREET (Includes spacious parking lot) Currently operating as Travelodge

2755 LOMBARD STREET (Includes spacious parking lot) Currently operating as Travelodge

PAGE 4 / 2755 LOMBARD STREET | SAN FRANCISCO, CA 94123

2755 LOMBARD STREET (Includes spacious parking lot) Currently operating as Travelodge

GOME TE.

2765A LOMBARD STREET - One-bedroom apartment currently rented month-to-month