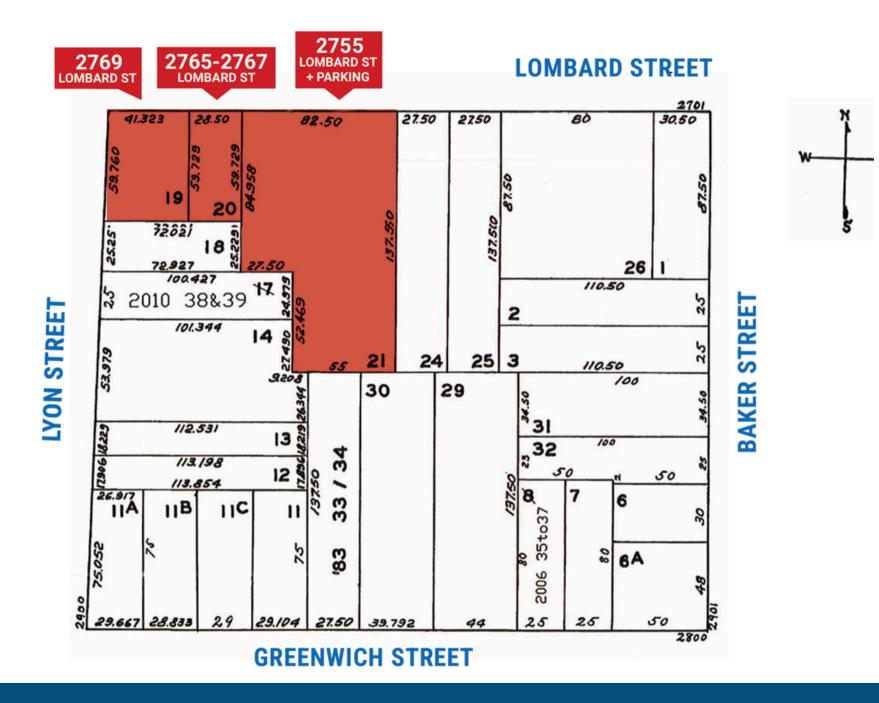

### 2755-2769 Lombard Assemblage

### PARCEL MAP OVERVIEW

PAGE 2 / 2755-2769 LOMBARD STREET | SAN FRANCISCO, CA 94123

2755 LOMBARD STREET (Includes spacious parking lot) Currently operating as Travelodge

2755 LOMBARD STREET (Includes spacious parking lot) Currently operating as Travelodge

#### BUILDING #1 | 2755 LOMBARD ST | TRAVELODGE - 27 ROOMS & PARKING LOT

Building Size: ±6,524 SF Lot Size: ±9,898 SF LOT 82.5 FT Street Frontage Potential for Owner/User

#### BUILDING #2 | 2765-2767 LOMBARD ST | MIXED-USE PROPERTY | 3 UNITS

Building Size: ±2,992 SF Lot Size: ±1,702 SF LOT 28.5 FT Frontage Features a Spacious Studio & One-Bedroom Apt, and the Popular Golden Gate Market

#### BUILDING #3 | 2769 LOMBARD ST | RESTAURANT SPACE & DEDICATED PARKING LOT

Building Size: ±420 SF 41.32 FT Frontage Lot Size: ±2,469 SF LOT