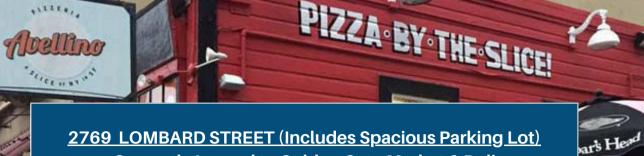

#### BUILDING #3 | 2769 LOMBARD ST | RESTAURANT SPACE & DEDICATED PARKING LOT

Building Size: ±420 SF 41.32 FT Frontage Lot Size: ±2,469 SF LOT

### 2767 LOMBARD STREET Currently Leased to Golden Gate Market

PAGE 10 / 2765-2767 LOMBARD STREET | SAN FRANCISCO, CA 94123

EXCLUSIVE OFFERING MEMORANDUM

TE

2769 LOMBARD STREET (Includes Spacious Parking Lot) Currently Leased to Golden Gate Market & Deli

PAGE 11 / 2769 LOMBARD STREET | SAN FRANCISCO, CA 94123

EXCLUSIVE OFFERING MEMORANDUM

日本語を

2769 LOMBARD STREET (Includes Spacious Parking Lot) Currently Leased to Golden Gate Market & Deli

1

24

PAGE 12 / 2769 LOMBARD STREET | SAN FRANCISCO, CA 94123