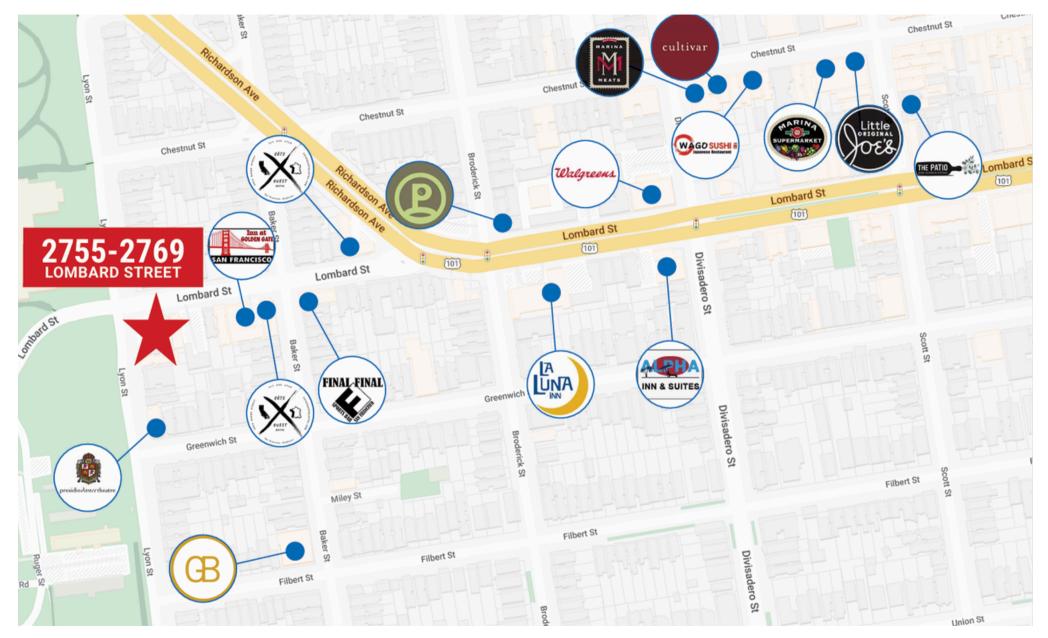

visitor destination with numerous attractions and endless scenic trails.





A prime location, the property is ideally situated within steps from <u>the</u> <u>best that the Marina, Cow Hollow, and</u> <u>Presidio Park have to offer</u>. Bikable with great transit, the property has a 94 "Walker's Paradise" Walkscore.



## **AERIAL PERSPECTIVE**

### PALACE OF FINE ARTS

- 16.7 Miles to SFO Airport
- 2.6 Miles to Golden Gate Bridge
- 3.5 Miles to Bay Bridge
- 2.5 Miles to PIER 39
- 1.2 Miles to Crissy Field Beach

**MARINA DISTRICT** 

2755-2769 Lombard Assemblage

**COW HOLLOW DISTRICT** 

PRESIDIO PARK Location of Lucasfilm Campus (Industrial Light & Magic)

PAGE 14 / 2755-2769 LOMBARD STREET | SAN FRANCISCO, CA 94123 EXCLUSIVE OFFERING MEMORANDUM

### LOCATION OVERVIEW

## **NEARBY**



### LOCATION OVERVIEW

## **NEARBY ATTRACTIONS**











LUCASFILM









PAGE 16 / 2755-2769 LOMBARD STREET | SAN FRANCISCO, CA 94123