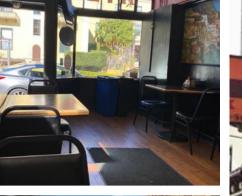

#### BUILDING #3 | 2769 LOMBARD ST | RESTAURANT SPACE & DEDICATED PARKING LOT

Building Size: ±420 SF 41.32 FT Frontage Lot Size: ±2,469 SF LOT