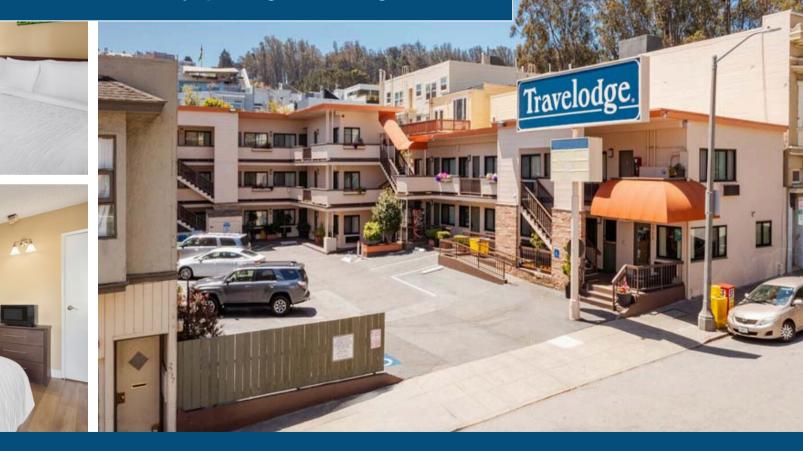

#### BUILDING #1 | 2755 LOMBARD ST | TRAVELODGE - 27 ROOMS & PARKING LOT

Building Size: ±6,524 SF Lot Size: ±9,898 SF LOT 82.5 FT Street Frontage Potential for Owner/User

### PARCEL MAP OVERVIEW

PAGE 2 / 2755-2769 LOMBARD STREET | SAN FRANCISCO, CA 94123

2755 LOMBARD STREET (Includes spacious parking lot) Currently operating as Travelodge

2755 LOMBARD STREET (Includes spacious parking lot) Currently operating as Travelodge

PAGE 4 / 2755 LOMBARD STREET | SAN FRANCISCO, CA 94123

2755 LOMBARD STREET (Includes spacious parking lot) Currently operating as Travelodge

GOME TE.

2765A LOMBARD STREET - One-bedroom apartment currently rented month-to-month