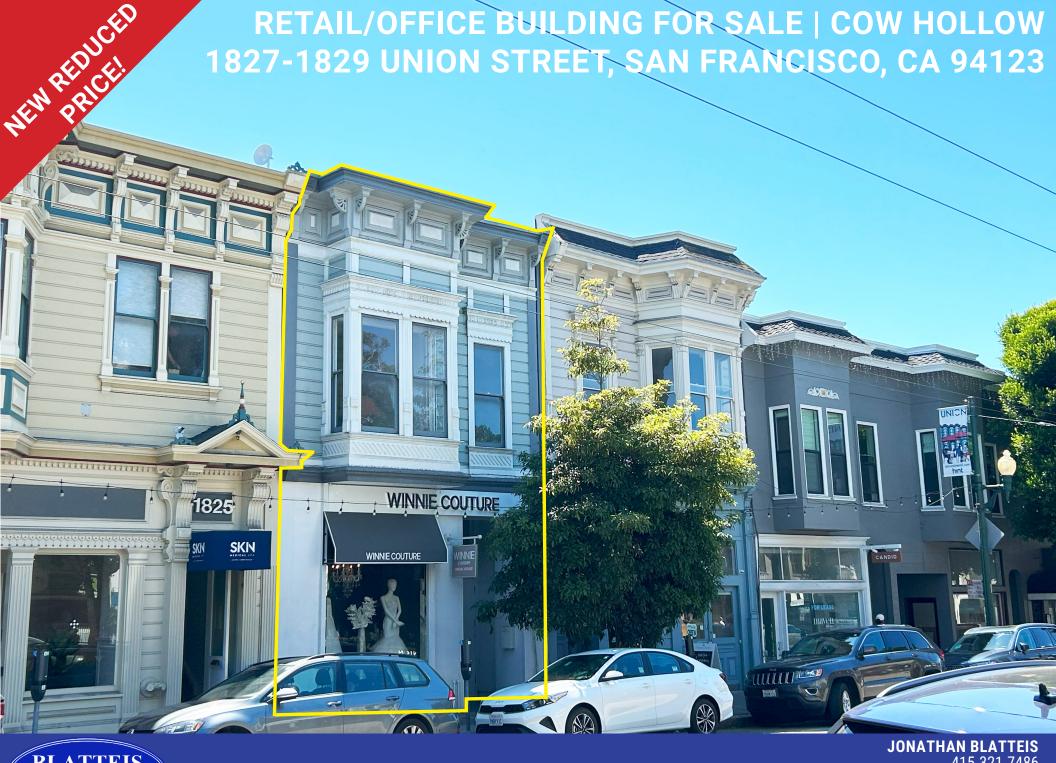

# **PROPERTY SUMMARY**

Blatteis Realty Co. is proud to present 1827-1829 Union Street, a terrific commercial building that brings together location, foot traffic, and visibility for a truly exceptional investment. Situated along Union Street, this property offers the perfect blend of convenience and visibility with a beautiful facade.

Located in the Cow Hollow District, one of San Francisco's most popular neighborhoods offering local shops, restaurants and cafes that bring plenty of foot and vehicle traffic.

The building is comprised of a ground floor retail space currently available for lease and the second floor office is currently occupied. This property is an ideal opportunity for an investor, or developer to purchase a property in one of San Francisco's well located and sought-after neighborhoods.

### PROPERTY DETAILS:

\$2,295,000 **New Reduced Price:** 

5.03% **New Cap Rate:** 

Commercial **Property Type:** 

**Building Size:** ±3,248 Square Feett (Per Realguest) Lot Size: ±1,415 Square Feet (Per Realguest)