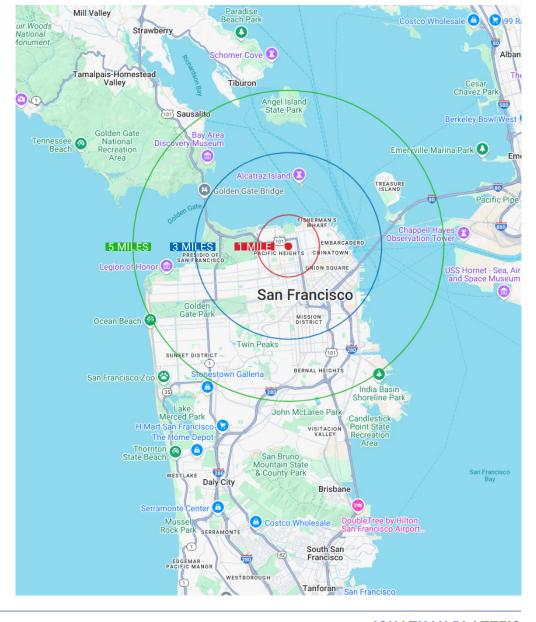

# **DEMOGRAPHICS**

|                       | 1 MILE      | 3 MILES     | 5 MILES     |
|-----------------------|-------------|-------------|-------------|
| 2024 Total Population | 91,649      | 403,461     | 648,563     |
| 2029 Population       | 85,352      | 376,311     | 601,985     |
| Pop Growth 2024-2029  | -6.87%      | -6.73%      | -7.18%      |
| Average Age           | 43          | 42          | 42          |
| 2024 Total Households | 49,917      | 198,679     | 292,601     |
| HH Growth 2024-2029   | -7.42%      | -7.26%      | -7.61%      |
| Median Household Inc  | \$146,151   | \$127,370   | \$132,529   |
| Avg Household Size    | 1.80        | 1.90        | 2.10        |
| 2024Avg HH Vehicles   | 1.00        | 1.00        | 1.00        |
| Median Home Value     | \$1,107,927 | \$1,101,017 | \$1,108,564 |
| Median Year Built     | 1948        | 1949        | 1948        |