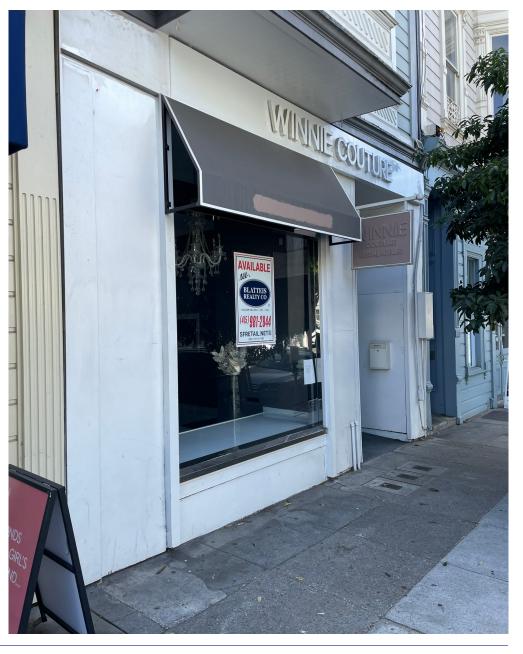

Located in the Cow Hollow District, one of San Francisco's most popular neighborhoods offering local shops, restaurants and cafes that bring plenty of foot and vehicle traffic.

The building is comprised of a ground floor retail space currently available for lease and the second floor office is currently occupied. This property is an ideal opportunity for an investor, or developer to purchase a property in one of San Francisco's well located and sought-after neighborhoods.