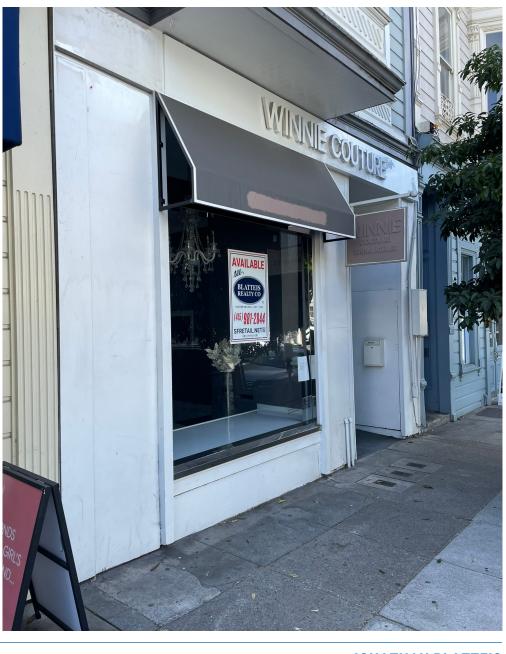

# **PROPERTY SUMMARY**

Blatteis Realty Co. is proud to present 1827-1829 Union Street, a terrific commercial building that brings together location, foot traffic, and visibility for a truly exceptional investment. Situated along Union Street, this property offers the perfect blend of convenience and visibility with a beautiful facade.

Located in the Cow Hollow District, one of San Francisco's most popular neighborhoods offering local shops, restaurants and cafes that bring plenty of foot and vehicle traffic.

The building is comprised of a ground floor retail space currently available for lease and the second floor office is currently occupied. This property is an ideal opportunity for an investor, or developer to purchase a property in one of San Francisco's well located and sought-after neighborhoods.