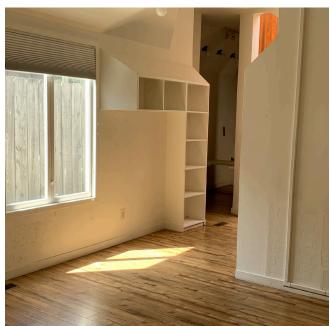

# **PROPERTY SUMMARY**

Blatteis Realty Co. is proud to present 1827-1829 Union Street, a terrific commercial building that brings together location, foot traffic, and visibility for a truly exceptional investment. Situated along Union Street, this property offers the perfect blend of convenience and visibility with a beautiful facade.

Located in the Cow Hollow District, one of San Francisco's most popular neighborhoods offering local shops, restaurants and cafes that bring plenty of foot and vehicle traffic.

The building is comprised of a ground floor retail space currently available for lease and the second floor office is currently occupied. This property is an ideal opportunity for an investor, or developer to purchase a property in one of San Francisco's well located and sought-after neighborhoods.

### **PROPERTY DETAILS:**

**Asking Price:** Please Call for Price

Cap Rate: Please be Prepared to Sign NDA

Property Type: Commercial

**Building Size:** ±3,248 Square Feet (Per Realquest) **Lot Size:** ±1,415 Square Feet (Per Realquest)