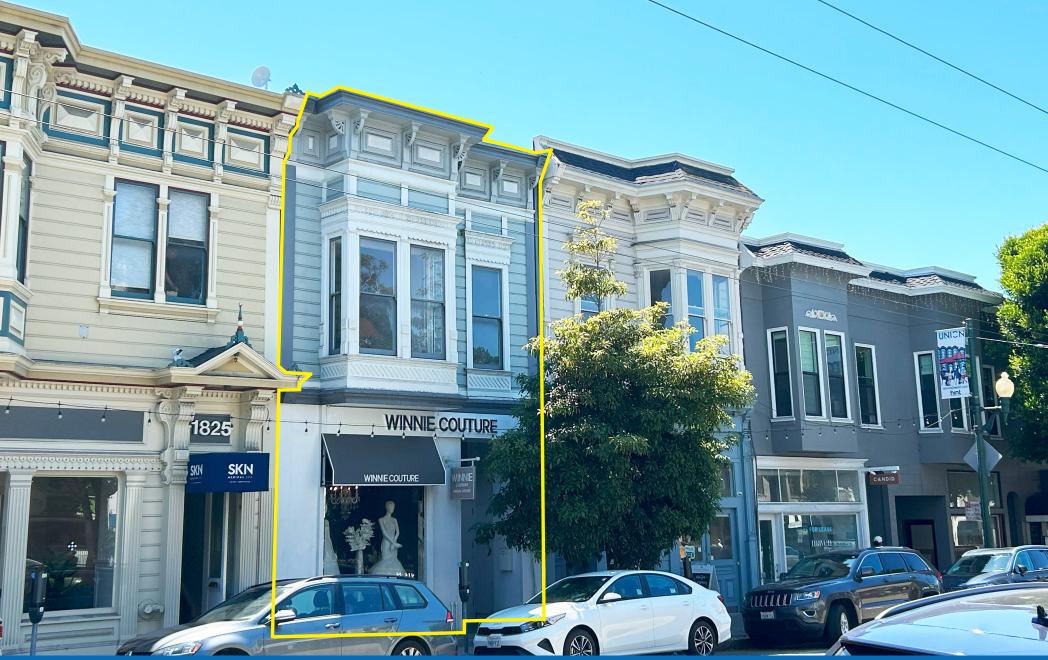

# RETAIL/OFFICE BUILDING FOR SALE | COW HOLLOW 1827-1829 UNION STREET, SAN FRANCISCO, CA 94123

JONATHAN BLATTEIS 415.321.7486 jblatteis@blatteisrealty.com DRE #00812015

# **PROPERTY SUMMARY**

Blatteis Realty Co. is proud to present 1827-1829 Union Street, a terrific commercial building that brings together location, foot traffic, and visibility for a truly exceptional investment. Situated along Union Street, this property offers the perfect blend of convenience and visibility with a beautiful facade.

Located in the Cow Hollow District, one of San Francisco's most popular neighborhoods offering local shops, restaurants and cafes that bring plenty of foot and vehicle traffic.

The building is comprised of a ground floor retail space currently available for lease and the second floor office is currently occupied. This property is an ideal opportunity for an investor, or developer to purchase a property in one of San Francisco's well located and sought-after neighborhoods.

### **PROPERTY DETAILS:**

**Asking Price:** Please Call for Price

Cap Rate: Please be Prepared to Sign NDA

Property Type: Commercial

**Building Size:** ±3,248 Square Feet (Per Realquest) **Lot Size:** ±1,415 Square Feet (Per Realquest)

Cross Streets: Octavia and Laguna

**Year Built:** 1900 **APN:** 0543-032

100 Years