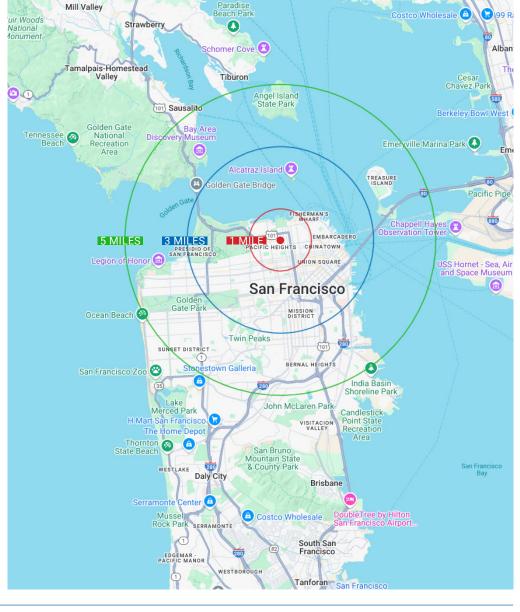

# **DEMOGRAPHICS**

|                       | 1 MILE      | 3 MILES     | 5 MILES     |
|-----------------------|-------------|-------------|-------------|
| 2024 Total Population | 91,649      | 403,461     | 648,563     |
| 2029 Population       | 85,352      | 376,311     | 601,985     |
| Pop Growth 2024-2029  | -6.87%      | -6.73%      | -7.18%      |
| Average Age           | 43          | 42          | 42          |
| 2024 Total Households | 49,917      | 198,679     | 292,601     |
| HH Growth 2024-2029   | -7.42%      | -7.26%      | -7.61%      |
| Median Household Inc  | \$146,151   | \$127,370   | \$132,529   |
| Avg Household Size    | 1.80        | 1.90        | 2.10        |
| 2023 Avg HH Vehicles  | 1.00        | 1.00        | 1.00        |
| Median Home Value     | \$1,107,927 | \$1,101,017 | \$1,108,564 |
| Median Year Built     | 1948        | 1949        | 1948        |