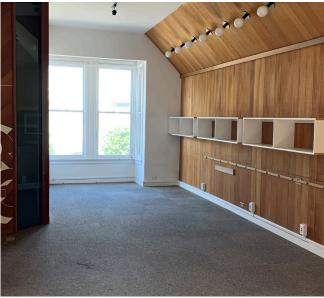

# **PROPERTY SUMMARY**

Blatteis Realty Co. is proud to present 1827-1829 Union Street, a terrific commercial building that brings together location, foot traffic, and visibility for a truly exceptional investment. Situated along Union Street, this property offers the perfect blend of convenience and visibility with a beautiful facade.

Located in the Cow Hollow District, one of San Francisco's most popular neighborhoods offering local shops, restaurants and cafes that bring plenty of foot and vehicle traffic.

The building is comprised of a ground floor retail space currently available for lease and the second floor office is currently occupied. This property is an ideal opportunity for an investor, or developer to purchase a property in one of San Francisco's well located and sought-after neighborhoods.

### **PROPERTY DETAILS:**

**Asking Price:** Please Call for Price

Cap Rate: Please be Prepared to Sign NDA

Property Type: Commercial

**Building Size:** ±3,248 Square Feet (Per Realquest) **Lot Size:** ±1,415 Square Feet (Per Realquest)