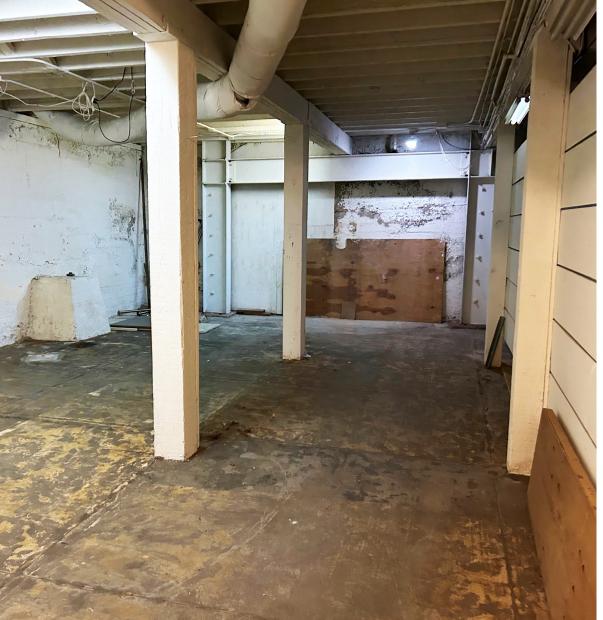

## SIZE: ±1,400 SQUARE FEET PRICE: \$7,000/MONTH CROSS STREET: FILLMORE STREET

Situated just off Fillmore Street, this former architect's office is in a prime location for shopping and dining in the popular Pacific Heights neighborhood. Notable tenants include Peet's Coffee, Salt & Straw, Browser Books, Credo Beauty, and Jane on Fillmore, among many others that contribute to making Pacific Heights one of San Francisco's most sought-after neighborhoods.