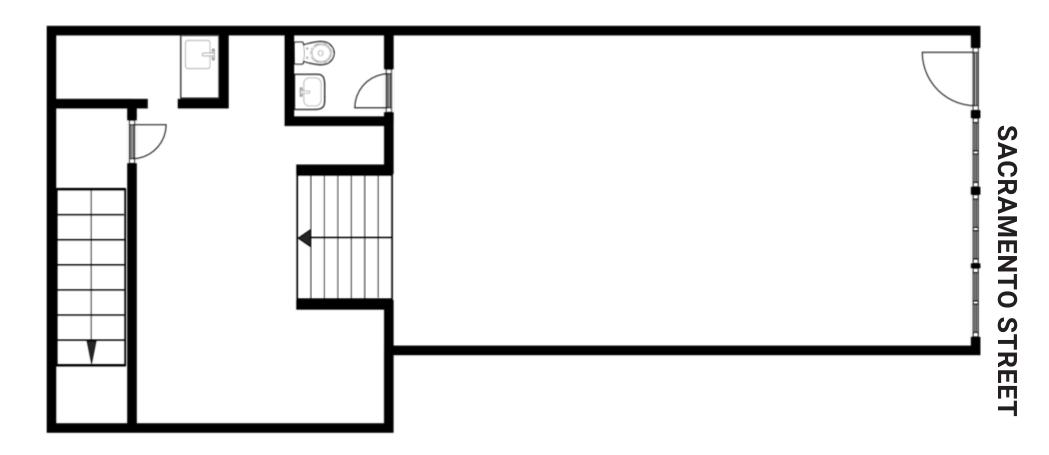

## SIZE: ±1,400 SQUARE FEET PRICE: \$7,000/MONTH CROSS STREET: FILLMORE STREET

Situated just off Fillmore Street, this former architect's office is in a prime location for shopping and dining in the popular Pacific Heights neighborhood. Notable tenants include Peet's Coffee, Salt & Straw, Browser Books, Credo Beauty, and Jane on Fillmore, among many others that contribute to making Pacific Heights one of San Francisco's most sought-after neighborhoods.