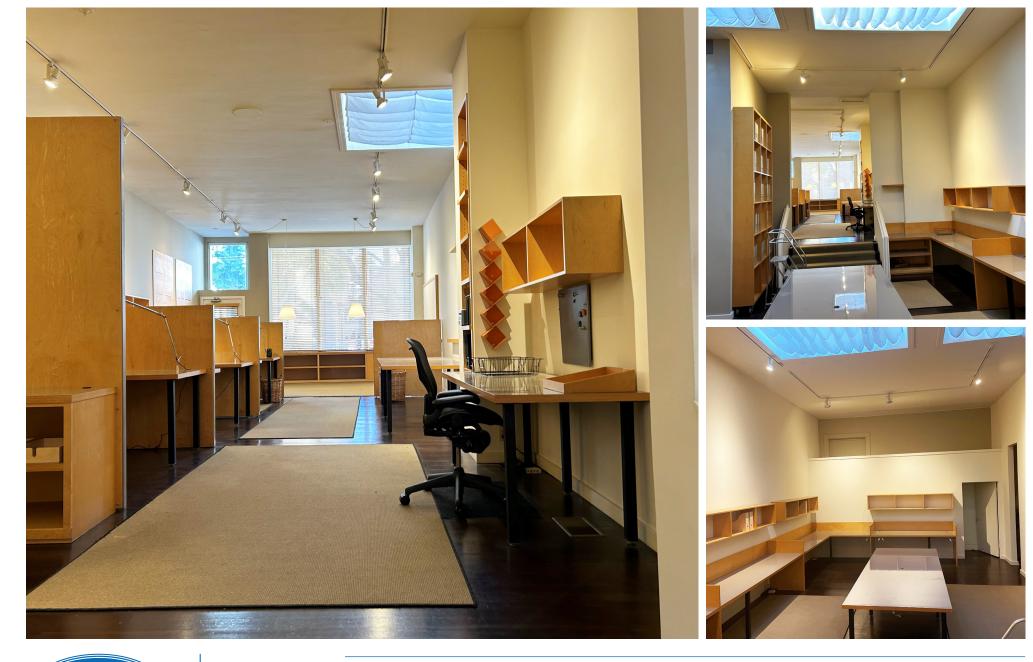

## SIZE: ±1,400 SQUARE FEET PRICE: \$7,000/MONTH CROSS STREET: FILLMORE STREET

Situated just off Fillmore Street, this former architect's office is in a prime location for shopping and dining in the popular Pacific Heights neighborhood. Notable tenants include Peet's Coffee, Salt & Straw, Browser Books, Credo Beauty, and Jane on Fillmore, among many others that contribute to making Pacific Heights one of San Francisco's most sought-after neighborhoods.

## **2505 SACRAMENTO STREET** SAN FRANCISCO, CA 94115

**JEREMY BLATTEIS** 415.321.7493 jfblatteis@blatteisrealty.com DRE #01460566

sfretail.net

**DAVID BLATTEIS** 415.321.7488 dsblatteis@blatteisrealty.com DRE #00418305