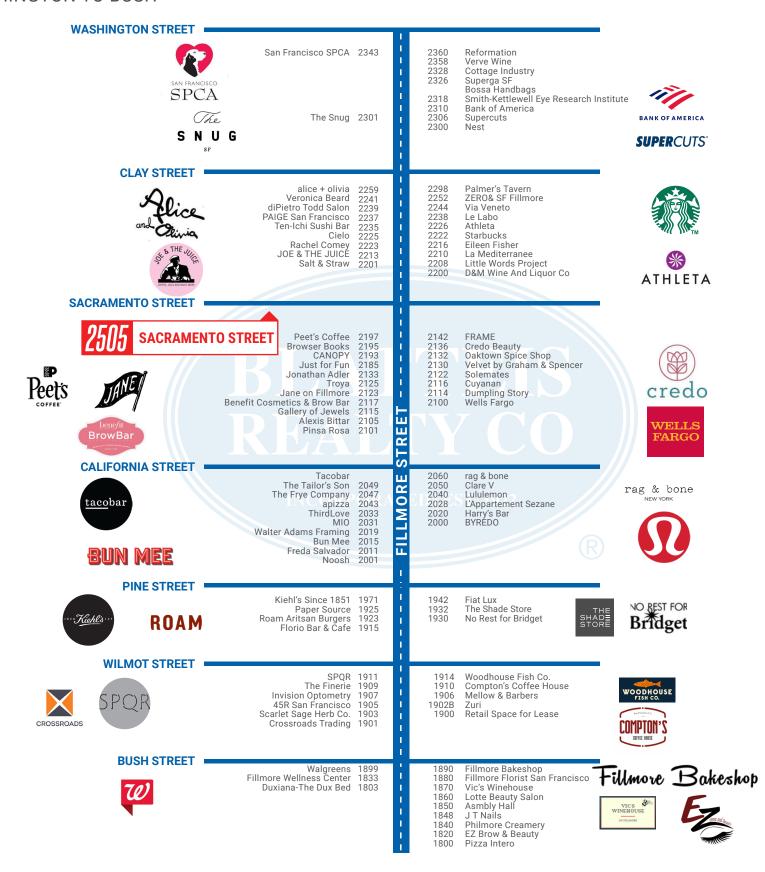

101 Montgomery Suite 888, San Francisco, CA 94104 | t: 415.981.2844 | f: 415.981.4986 | info@brsf.co | DRE #01421282

FILLMORE STREET **TENANT MAP** WASHINGTON TO BUSH

This Statement with the information it contains is given with the understanding that all negotiations relating to the purchase, renting or leasing of the property described above shall be conducted through Blatteis Realty Company. The above information, while not guaranteed, has been secured from sources believed to be reliable. Blattels Realty has not verified its accuracy and make no guarantees, warranty or representation regarding this information and it is published subject to the possibility of errors, omissions, changes of listing information including price, term, financing, or withdrawal without notice. We include projections, estimates, opinions and/or assumptions, for example only, and they may not represent current or future performance of the property. You should consult your tax and legal advisors before to verify the validity of estimates. All commercial or mixed-use property by Blatteis Reality is subject to local zoning codes and regulations. It is the sole responsibility and liability of tenants and property owners to obtain all applicable required building permits and/or certificates from the local city/town Planning Department before commercial property use can commence or a building can be built. 101 Montgomery Suite 888, San Francisco, CA 94104 | t: 415.981.2844 | f: 415.981.4986 | info@brsf.co | DRE #01421282