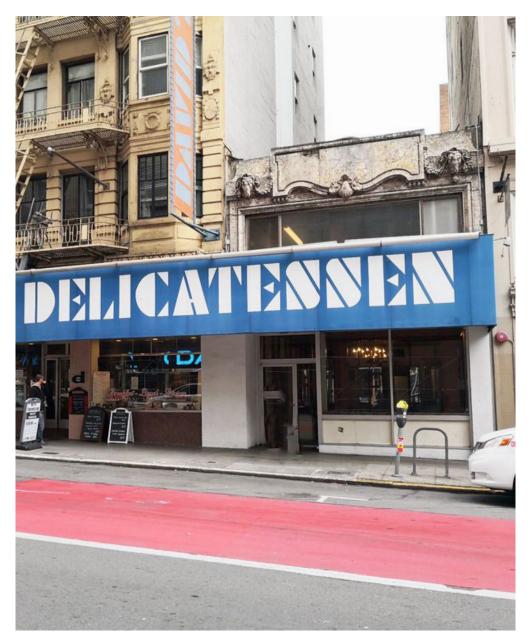

# TOTAL SIZE: ±3,600 SQ FT PLEASE CALL FOR PRICE BETWEEN TAYLOR AND MASON

Located near the heart of San Francisco's bustling Union Square, this well-located ground floor retail space at **468 Geary Street** is a fantastic sublease/assignment opportunity for businesses looking to thrive in one of the city's most iconic commercial districts. This site offers strong visibility and easy access to both locals and tourists alike.

Right across the street from the Curran Theatre and American Conservatory Theatre to ensure excellent visibility.

- Features high ceilings and large storefront windows for optimal display visibility that can easily be tailored to suit a variety of retail concepts.
- David's Delicatessen, Bota Tapas & Paella Bar, Tonton and many more are all on the same block!