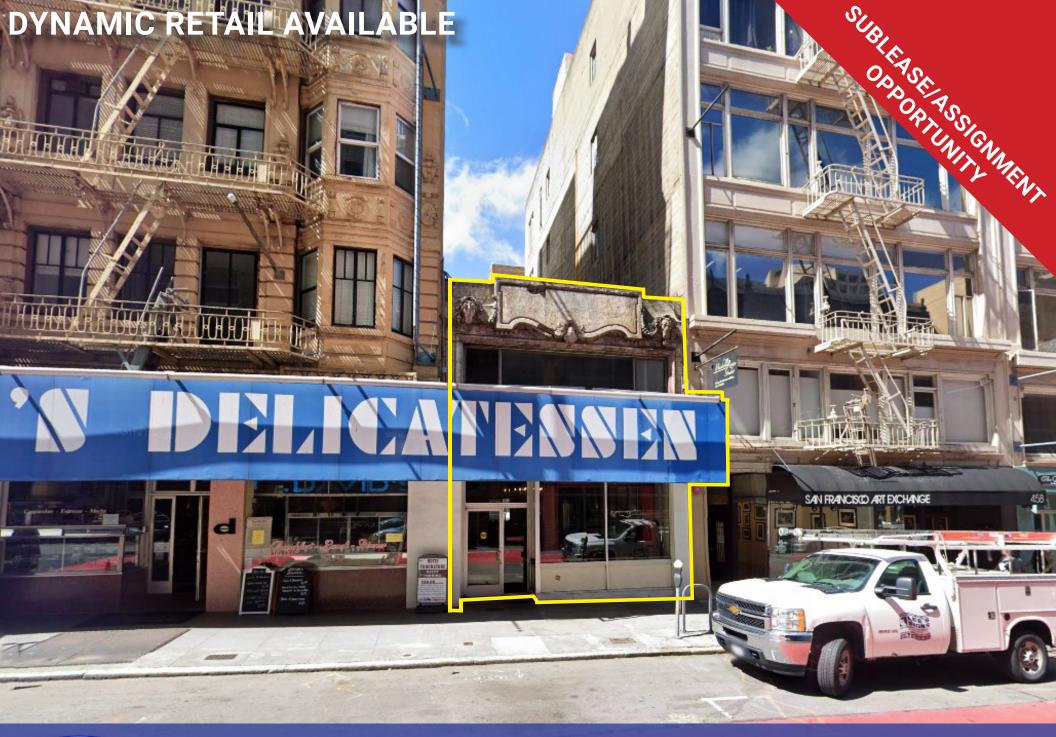

468 GEARY STREET SAN FRANCISCO, CA 94102

JEREMY BLATTEIS 415.321.7493 jfb@brsf.co DRE #01460566

# TOTAL SIZE: ±3,600 SQ FT PLEASE CALL FOR PRICE BETWEEN TAYLOR AND MASON

Located near the heart of San Francisco's bustling Union Square, this well-located ground floor retail space at **468 Geary Street** is a fantastic sublease/assignment opportunity for businesses looking to thrive in one of the city's most iconic commercial districts. This site offers strong visibility and easy access to both locals and tourists alike.

Right across the street from the Curran Theatre and American Conservatory Theatre to ensure excellent visibility.

- Features high ceilings and large storefront windows for optimal display visibility that can easily be tailored to suit a variety of retail concepts.
- David's Delicatessen, Bota Tapas & Paella Bar, Tonton and many more are all on the same block!