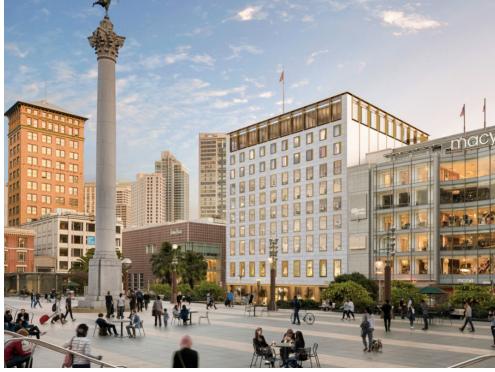

# TOTAL SIZE: ±3,600 SQ FT PLEASE CALL FOR PRICE BETWEEN TAYLOR AND MASON

Located near the heart of San Francisco's bustling Union Square, this well-located ground floor retail space at **468 Geary Street** is a fantastic sublease/assignment opportunity for businesses looking to thrive in one of the city's most iconic commercial districts. This site offers strong visibility and easy access to both locals and tourists alike.

Right across the street from the Curran Theatre and American Conservatory Theatre to ensure excellent visibility.

- Features high ceilings and large storefront windows for optimal display visibility that can easily be tailored to suit a variety of retail concepts.
- David's Delicatessen, Bota Tapas & Paella Bar, Tonton and many more are all on the same block!