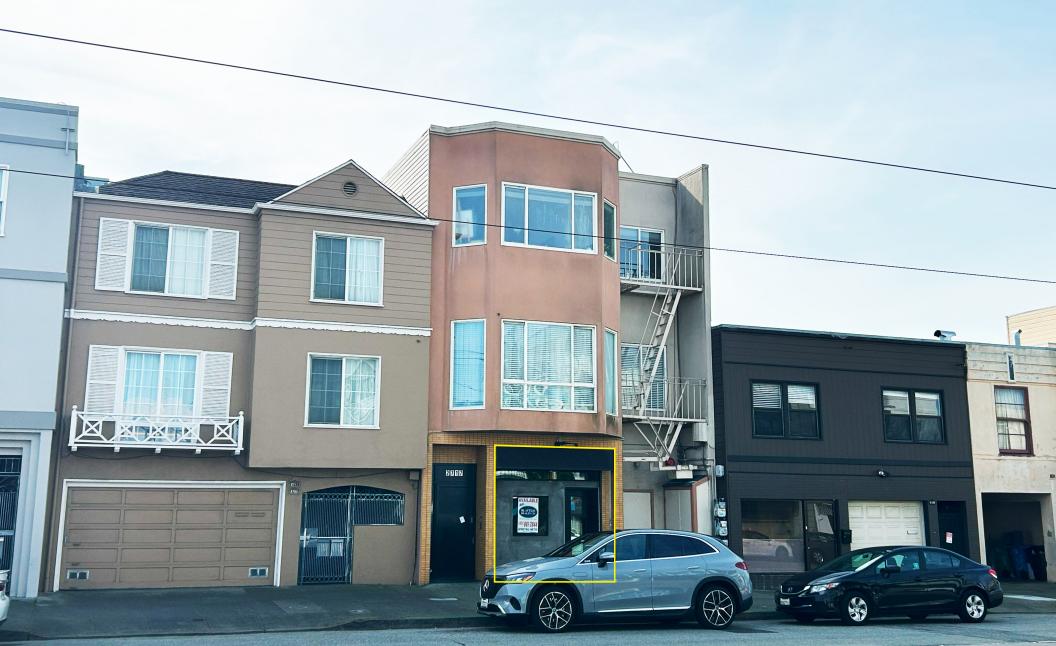

# SPACIOUS RETAIL SPACE FOR LEASE | OUTER SUNSET 2715 JUDAH STREET, SAN FRANCISCO, CA 94122

JEREMY BLATTEIS 415.321.7493 jfblatteis@blatteisrealty.com DRE #01460566 RAUL R. PULIDO 650.660.0997 rpulido@blatteisrealty.com DRE #02083677 TOTAL SIZE: ±2,200 SQ FT RENT: \$5,400 IG ACCESSIBILITY: EASY ACCESS TO PUBLIC TRANSPORTATION

Located in San Francisco's lively Outer Sunset District, this impressive 2,200 square foot space boasts a spacious and a well-maintained layout, making it ideal for a variety of business ventures. The Outer Sunset neighborhood showcases a delightful mix of local businesses and residential charm, with attractions like Golden Gate Park, Ocean Beach, among others.