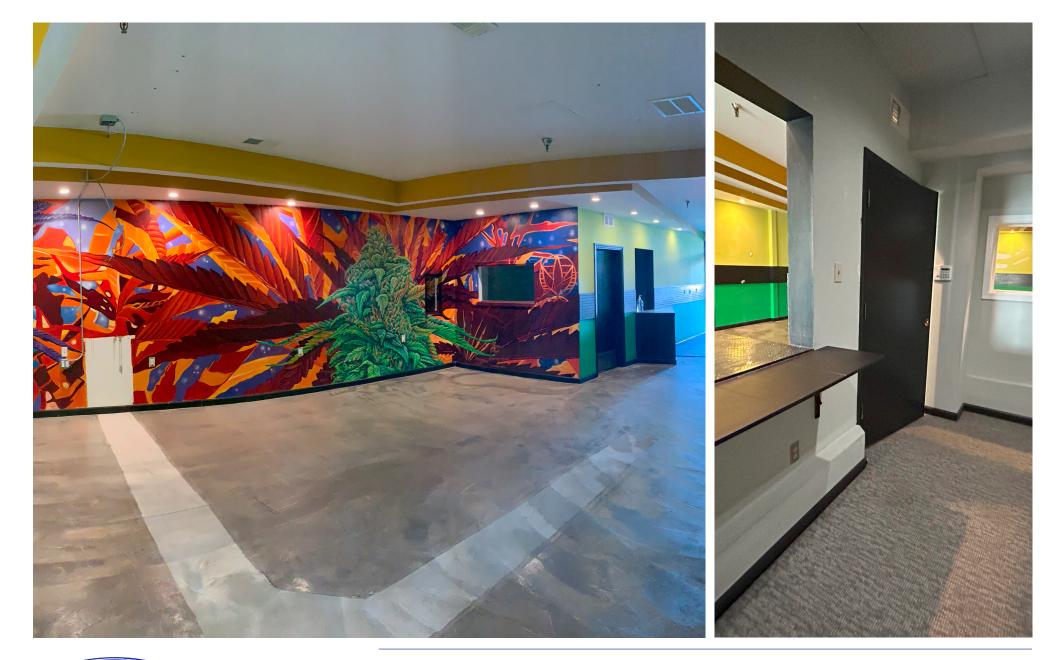

# SPACIOUS RETAIL SPACE FOR LEASE | OUTER SUNSET 2715 JUDAH STREET, SAN FRANCISCO, CA 94122

JEREMY BLATTEIS 415.321.7493 jfblatteis@blatteisrealty.com DRE #01460566 RAUL R. PULIDO 650.660.0997 rpulido@blatteisrealty.com DRE #02083677 TOTAL SIZE: ±2,200 SQ FT RENT: \$5,400 IG ACCESSIBILITY: EASY ACCESS TO PUBLIC TRANSPORTATION

Located in San Francisco's lively Outer Sunset District, this impressive 2,200 square foot space boasts a spacious and a well-maintained layout, making it ideal for a variety of business ventures. The Outer Sunset neighborhood showcases a delightful mix of local businesses and residential charm, with attractions like Golden Gate Park, Ocean Beach, among others.