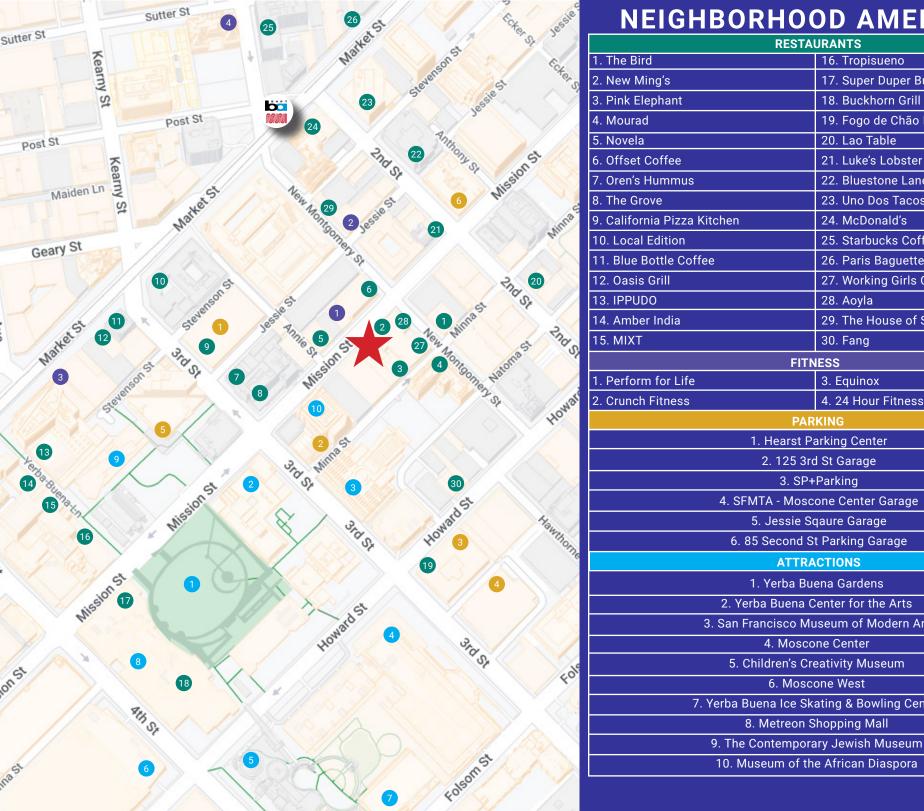

# PRIME LOCATION FOR SHOPPING, DINING, AND ATTRACTIONS!

CELEBRATING 100 Years

GARY WARD 415.321.7483 gward@blatteisrealty.com DRE #01208708

CARL WARD 415.321.7487 cward@blatteisrealty.com DRE #01968824

sfretail.net

## MEICHDODHOOD AMENITIES

| NEIGHBORHOOD AMENITIES                      |                                       |  |  |
|---------------------------------------------|---------------------------------------|--|--|
| RESTAURANTS                                 |                                       |  |  |
| 1. The Bird                                 | 16. Tropisueno                        |  |  |
| 2. New Ming's                               | 17. Super Duper Burgers               |  |  |
| 3. Pink Elephant                            | 18. Buckhorn Grill                    |  |  |
| 4. Mourad                                   | 19. Fogo de Chão Brazilian Steakhouse |  |  |
| 5. Novela                                   | 20. Lao Table                         |  |  |
| 6. Offset Coffee                            | 21. Luke's Lobster                    |  |  |
| 7. Oren's Hummus                            | 22. Bluestone Lane Coffee             |  |  |
| 8. The Grove                                | 23. Uno Dos Tacos                     |  |  |
| 9. California Pizza Kitchen                 | 24. McDonald's                        |  |  |
| 10. Local Edition                           | 25. Starbucks Coffee                  |  |  |
| 11. Blue Bottle Coffee                      | 26. Paris Baguette                    |  |  |
| 12. Oasis Grill                             | 27. Working Girls Cafe                |  |  |
| 13. IPPUDO                                  | 28. Aoyla                             |  |  |
| 14. Amber India                             | 29. The House of Shields              |  |  |
| 15. MIXT                                    | 30. Fang                              |  |  |
| FITNESS                                     |                                       |  |  |
| 1. Perform for Life                         | 3. Equinox                            |  |  |
| 2. Crunch Fitness                           | 4. 24 Hour Fitness                    |  |  |
| PARKING                                     |                                       |  |  |
| 1. Hearst Parking Center                    |                                       |  |  |
| 2. 125 3rd St Garage                        |                                       |  |  |
| 3. SP+Parking                               |                                       |  |  |
| 4. SFMTA - Moscone Center Garage            |                                       |  |  |
| 5. Jessie Sqaure Garage                     |                                       |  |  |
| 6. 85 Second St Parking Garage              |                                       |  |  |
| ATTRACTIONS                                 |                                       |  |  |
| 1. Yerba Buena Gardens                      |                                       |  |  |
| 2. Yerba Buena Center for the Arts          |                                       |  |  |
| 3. San Francisco Museum of Modern Art       |                                       |  |  |
| 4. Moscone Center                           |                                       |  |  |
| 5. Children's Creativity Museum             |                                       |  |  |
| 6. Moscone West                             |                                       |  |  |
| 7. Yerba Buena Ice Skating & Bowling Center |                                       |  |  |
|                                             |                                       |  |  |