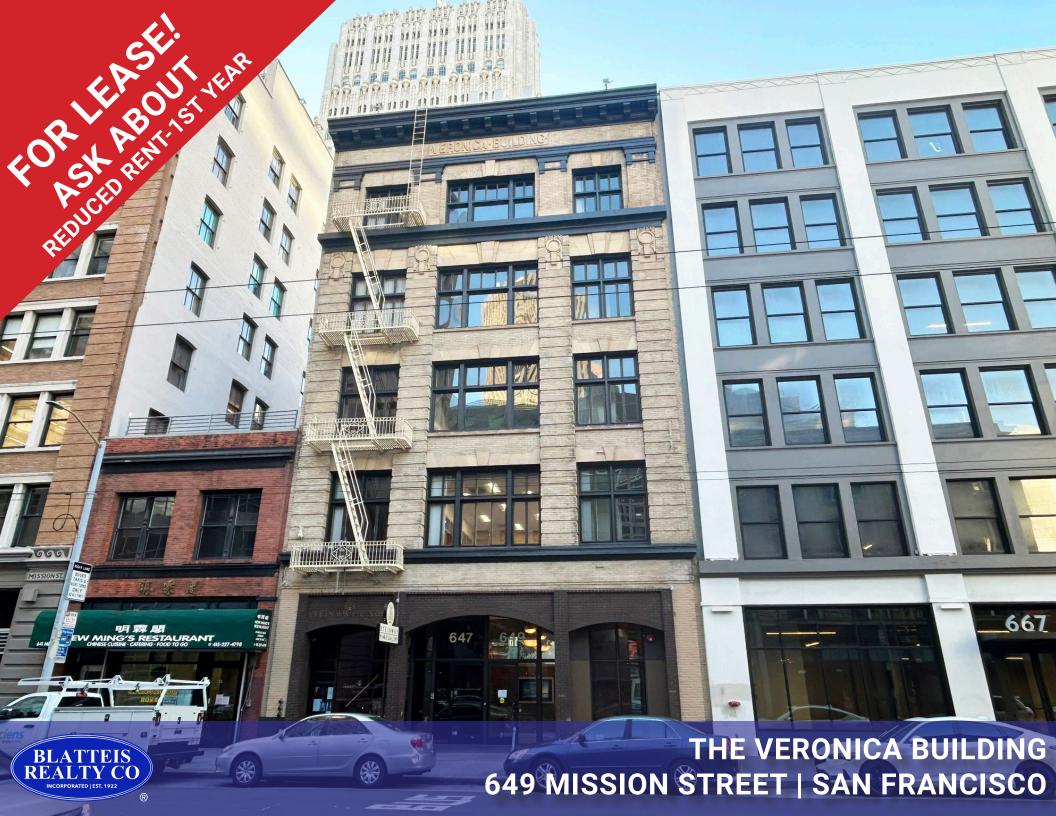

### **PROPERTY SUMMARY**

This newly remodeled property offers four highly functional office floors, each available for immediate lease. The building offers flexible office spaces ranging from approximately 6000 square feet per floor, up to a total of 24,000 square feet. These spaces combine modern amenities with charming brick and timber interiors, creating a distinctive and functional work environment.

Whether you're a growing company or an established firm,
649 Mission Street presents an ideal location for a professional office environment in the heart of San Francisco.