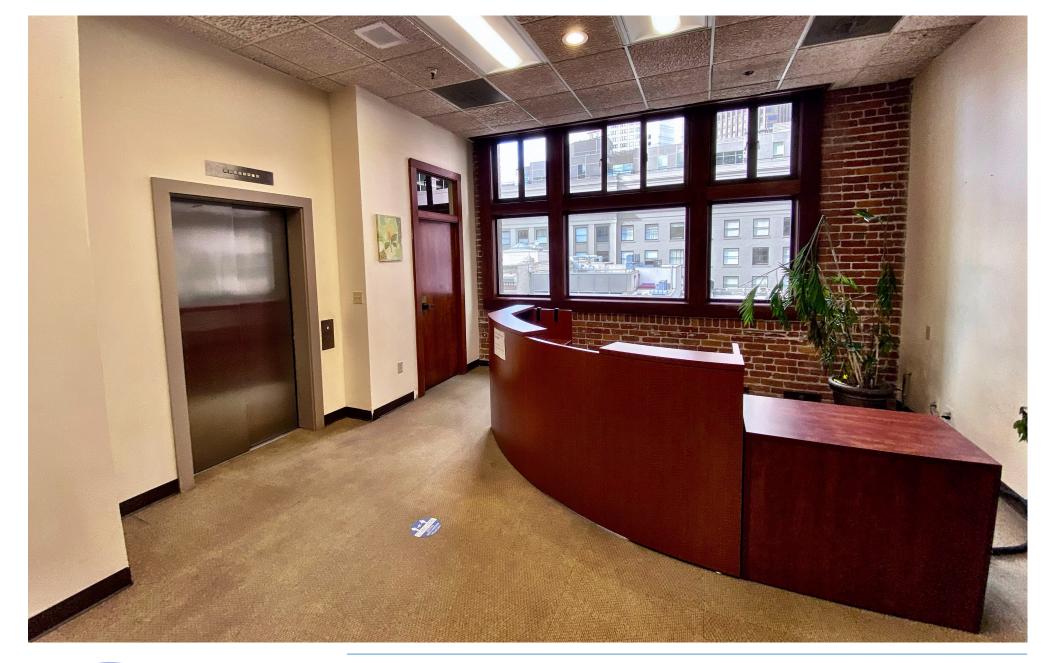

### **PROPERTY SUMMARY**

This newly remodeled property offers four highly functional office floors, each available for immediate lease. The building offers flexible office spaces ranging from approximately 6000 square feet per floor, up to a total of 24,000 square feet. These spaces combine modern amenities with charming brick and timber interiors, creating a distinctive and functional work environment.

Each floor is move in ready and includes:

- Conference Room
- Private Offices
- · Reception Area
- Kitchenette
- Restrooms
- Key fob elevator access
- · Fiber/Wifi
- Furniture available

Located just steps from BART Montgomery Station, the property offers excellent transit access for both tenants and visitors.