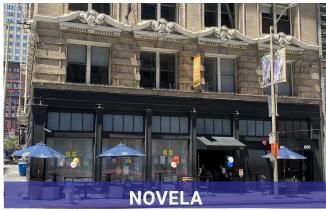

## MEICHDODHOOD AMENITIES

| NEIGHBORHOOD AMENITIES                      |                                       |  |  |
|---------------------------------------------|---------------------------------------|--|--|
| RESTAURANTS                                 |                                       |  |  |
| 1. The Bird                                 | 16. Tropisueno                        |  |  |
| 2. New Ming's                               | 17. Super Duper Burgers               |  |  |
| 3. Pink Elephant                            | 18. Buckhorn Grill                    |  |  |
| 4. Mourad                                   | 19. Fogo de Chão Brazilian Steakhouse |  |  |
| 5. Novela                                   | 20. Lao Table                         |  |  |
| 6. Offset Coffee                            | 21. Luke's Lobster                    |  |  |
| 7. Oren's Hummus                            | 22. Bluestone Lane Coffee             |  |  |
| 8. The Grove                                | 23. Uno Dos Tacos                     |  |  |
| 9. California Pizza Kitchen                 | 24. McDonald's                        |  |  |
| 10. Local Edition                           | 25. Starbucks Coffee                  |  |  |
| 11. Blue Bottle Coffee                      | 26. Paris Baguette                    |  |  |
| 12. Oasis Grill                             | 27. Working Girls Cafe                |  |  |
| 13. IPPUDO                                  | 28. Aoyla                             |  |  |
| 14. Amber India                             | 29. The House of Shields              |  |  |
| 15. MIXT                                    | 30. Fang                              |  |  |
| FITNESS                                     |                                       |  |  |
| 1. Perform for Life                         | 3. Equinox                            |  |  |
| 2. Crunch Fitness                           | 4. 24 Hour Fitness                    |  |  |
| PARKING                                     |                                       |  |  |
| 1. Hearst Parking Center                    |                                       |  |  |
| 2. 125 3rd St Garage                        |                                       |  |  |
| 3. SP+Parking                               |                                       |  |  |
| 4. SFMTA - Moscone Center Garage            |                                       |  |  |
| 5. Jessie Sqaure Garage                     |                                       |  |  |
| 6. 85 Second St Parking Garage              |                                       |  |  |
| ATTRACTIONS                                 |                                       |  |  |
| 1. Yerba Buena Gardens                      |                                       |  |  |
| 2. Yerba Buena Center for the Arts          |                                       |  |  |
| 3. San Francisco Museum of Modern Art       |                                       |  |  |
| 4. Moscone Center                           |                                       |  |  |
| 5. Children's Creativity Museum             |                                       |  |  |
| 6. Moscone West                             |                                       |  |  |
| 7. Yerba Buena Ice Skating & Bowling Center |                                       |  |  |
|                                             |                                       |  |  |