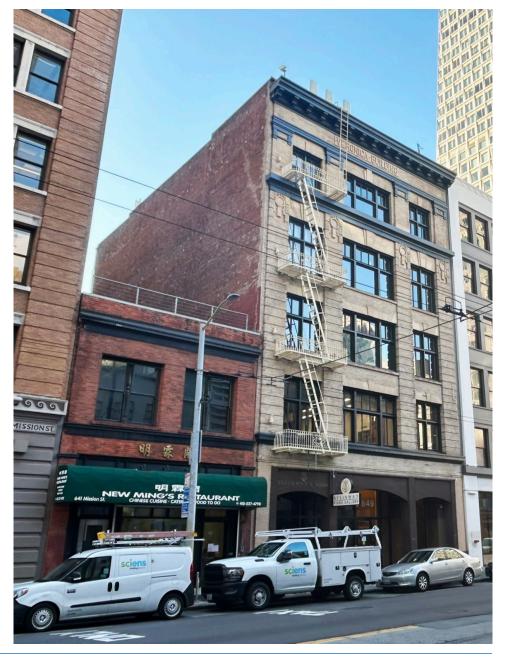

### **PROPERTY SUMMARY**

This newly remodeled property offers four highly functional office floors, each available for immediate lease. The building offers flexible office spaces ranging from approximately 6000 square feet per floor, up to a total of 24,000 square feet. These spaces combine modern amenities with charming brick and timber interiors, creating a distinctive and functional work environment.

Whether you're a growing company or an established firm,
649 Mission Street presents an ideal location for a professional office environment in the heart of San Francisco.