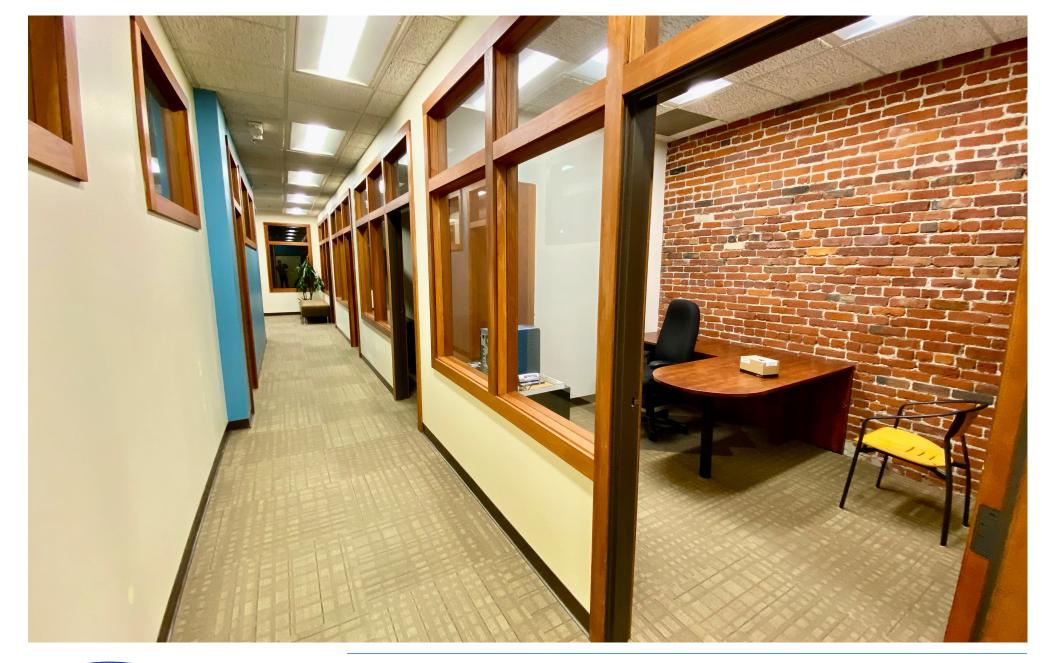

### **PROPERTY SUMMARY**

This newly remodeled property offers four highly functional office floors, each available for immediate lease. The building offers flexible office spaces ranging from approximately 6000 square feet per floor, up to a total of 24,000 square feet. These spaces combine modern amenities with charming brick and timber interiors, creating a distinctive and functional work environment.

Each floor is move in ready and includes:

- Conference Room
- Private Offices
- · Reception Area
- Kitchenette
- Restrooms
- Key fob elevator access
- · Fiber/Wifi
- Furniture available

Located just steps from BART Montgomery Station, the property offers excellent transit access for both tenants and visitors.