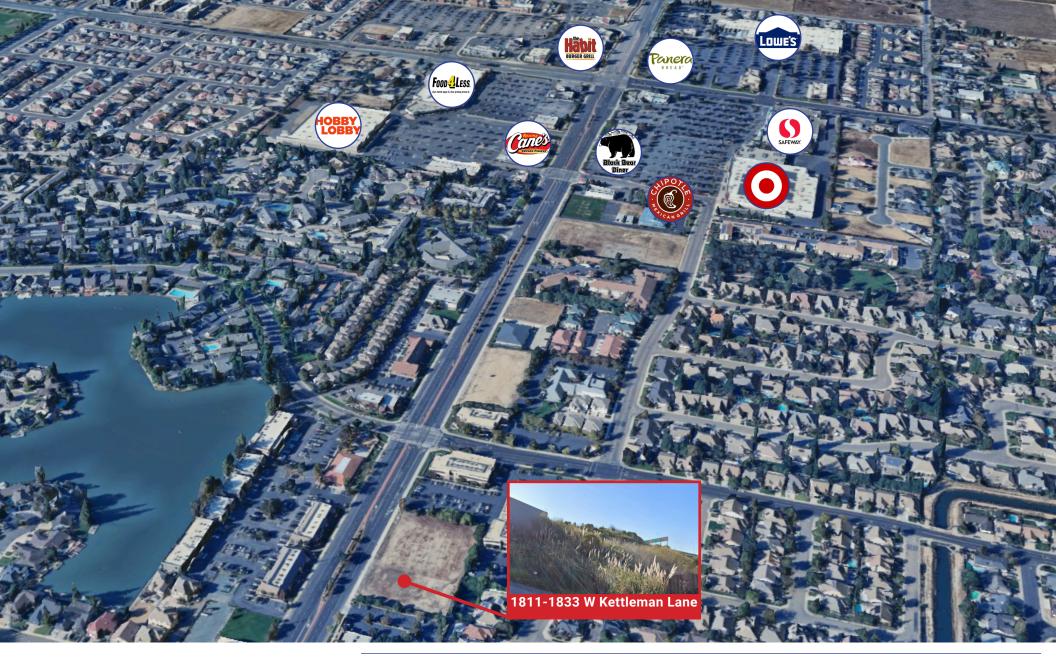

## **PROPERTY OVERVIEW**

The properties at 1811-1833 W Kettleman Lane, Lodi, CA 95242, present notable opportunities for commercial development, given their strategic location and the surrounding business environment. It offers promising opportunities for commercial development, given their strategic location and the city's growth trajectory.

Investing in these properties presents acompelling opportunity, given their strategic location, flexible zoning, and the positive economic indicators of Lodi. Prospective buyers should consult with local planning departments and conduct thorough market analyses to align development plans with current and future community needs.

Shovel-ready commercial land with utilities in place – electricity, water, and sewer already connected. Unlike raw land, this site offers significant savings on infrastructure costs and is zoned for commercial development per city planning. Ideal for retail, restaurant, or office use.