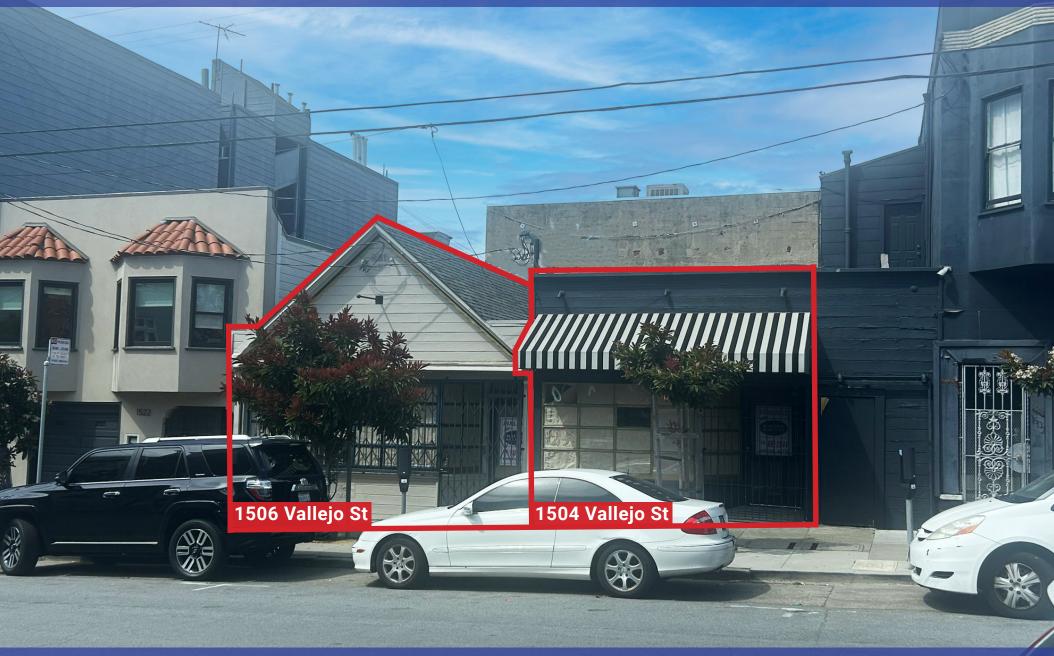

# 2 HIGHLY VISIBLE RETAIL SPACES FOR LEASE RUSSIAN HILL

JONATHAN BLATTEIS 415.321.7486 jblatteis@blatteisrealty.com DRE #00812015 1504: ±473 SQUARE FEET 1506: ±580 SQUARE FEET PLEASE CALL FOR PRICE BETWEEN GREEN & VALLEJO STREETS

These two retail spaces are suitable for various retail uses and offers tenants an exciting opportunity. Located right off Polk Street, Russian Hill's destination for shopping and dining, is filled with local shops, restaruants, and cafes.