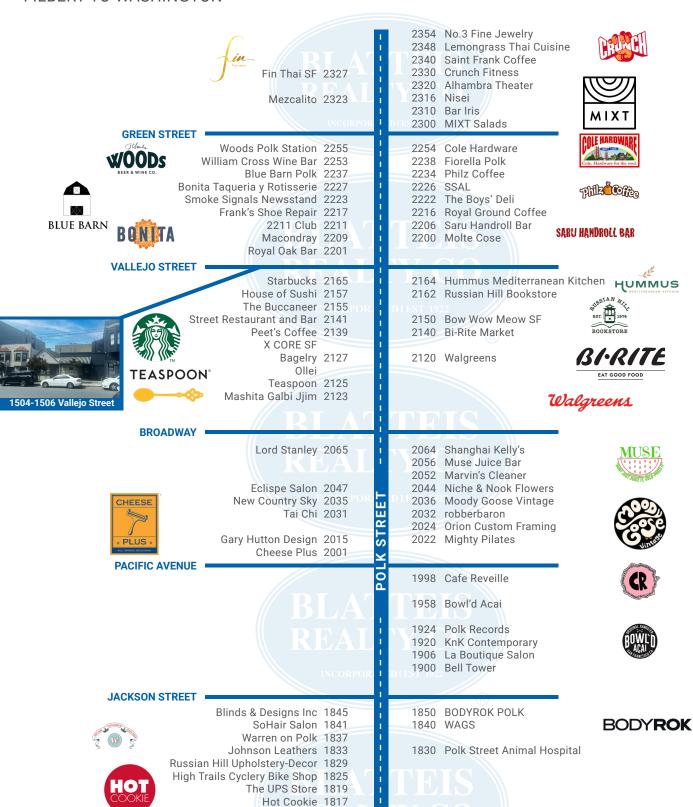

# **NEARBY TENANTS**

# POLK STREET TENANT MAP

#### FILBERT TO WASHINGTON

ReLove 1815

1808 Picnic

Cris Consignment 1813

UPFORDAYZ Cafe & Bakery 1801

Wey

PICNIC SF

Re Love