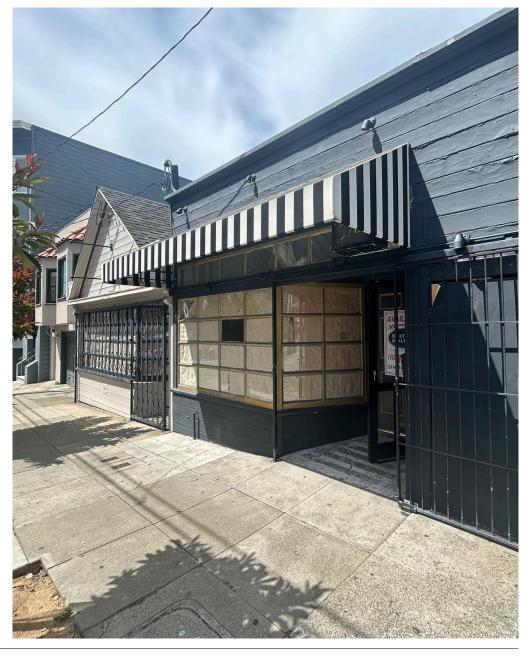

# 2 HIGHLY VISIBLE RETAIL SPACES FOR LEASE RUSSIAN HILL

JONATHAN BLATTEIS 415.321.7486 jblatteis@blatteisrealty.com DRE #00812015 1504: ±473 SQUARE FEET 1506: ±580 SQUARE FEET PLEASE CALL FOR PRICE BETWEEN GREEN & VALLEJO STREETS

These two retail spaces are suitable for various retail uses and offers tenants an exciting opportunity. Located right off Polk Street, Russian Hill's destination for shopping and dining, is filled with local shops, restaruants, and cafes.