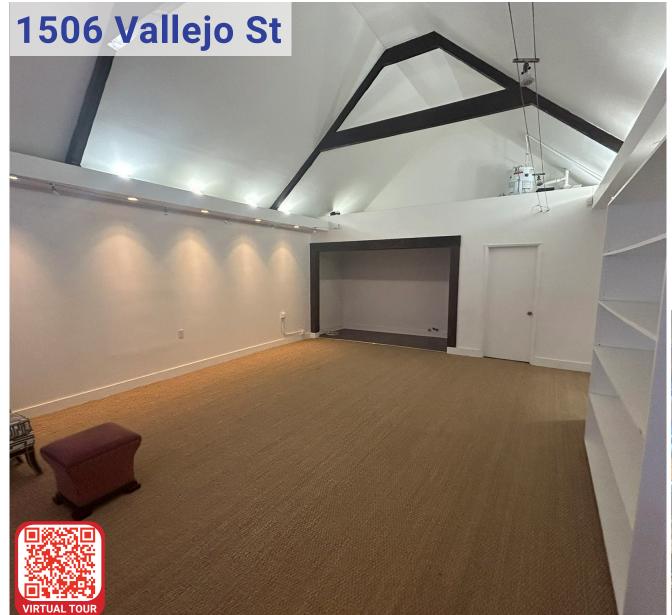

# 2 HIGHLY VISIBLE RETAIL SPACES FOR LEASE RUSSIAN HILL

JONATHAN BLATTEIS 415.321.7486 jblatteis@blatteisrealty.com DRE #00812015 1504: ±473 SQUARE FEET 1506: ±580 SQUARE FEET PLEASE CALL FOR PRICE BETWEEN GREEN & VALLEJO STREETS

## **ADDITIONAL FEATURES:**

- High Ceilings
- Strong foot traffic
- Excellent Visibility & Branding Opportunity
- Fantastic Window Lining
- Superb location nearby many wonderful retailers and top-rated restaurants