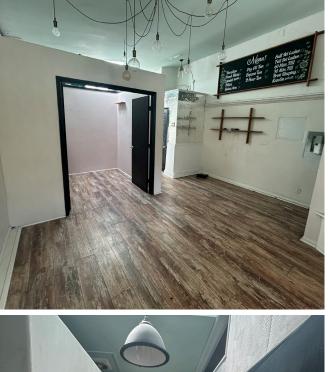

### SIZE: ±473 SQUARE FEET <u>PLEASE CALL FOR PRICE</u> BETWEEN GREEN & VALLEJO STREETS

This retail space is suitable for various retail uses and offers tenants an exciting opportunity. Located right off Polk Street, Russian Hill's destination for shopping and dining, is filled with local shops, restaruants, and cafes.

## **ADDITIONAL FEATURES:**

- High Ceilings
- Strong foot traffic
- Excellent Visibility & Branding Opportunity
- Fantastic Window Lining
- Superb location nearby many wonderful retailers and top-rated restaurants