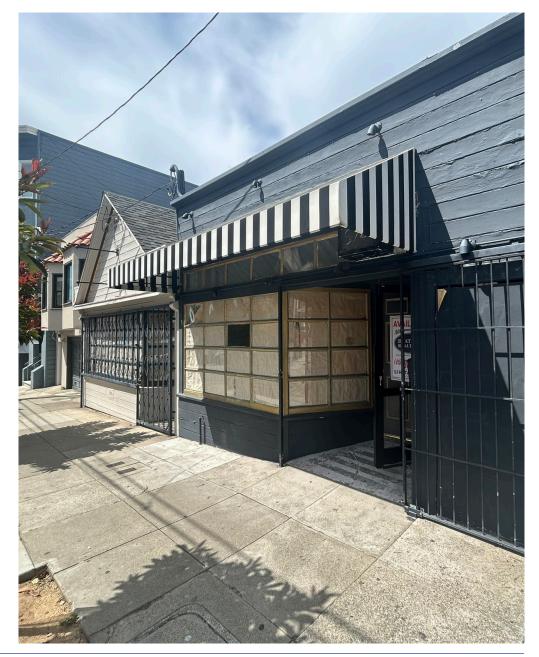

# HIGHLY VISIBLE RETAIL SPACE FOR LEASE 1504 VALLEJO STREET | RUSSIAN HILL

JONATHAN BLATTEIS 415.321.7486 jblatteis@blatteisrealty.com DRE #00812015

### SIZE: ±473 SQUARE FEET <u>PLEASE CALL FOR PRICE</u> BETWEEN GREEN & VALLEJO STREETS

This retail space is suitable for various retail uses and offers tenants an exciting opportunity. Located right off Polk Street, Russian Hill's destination for shopping and dining, is filled with local shops, restaruants, and cafes.

## **ADDITIONAL FEATURES:**

- High Ceilings
- Strong foot traffic
- Excellent Visibility & Branding Opportunity
- Fantastic Window Lining
- Superb location nearby many wonderful retailers and top-rated restaurants