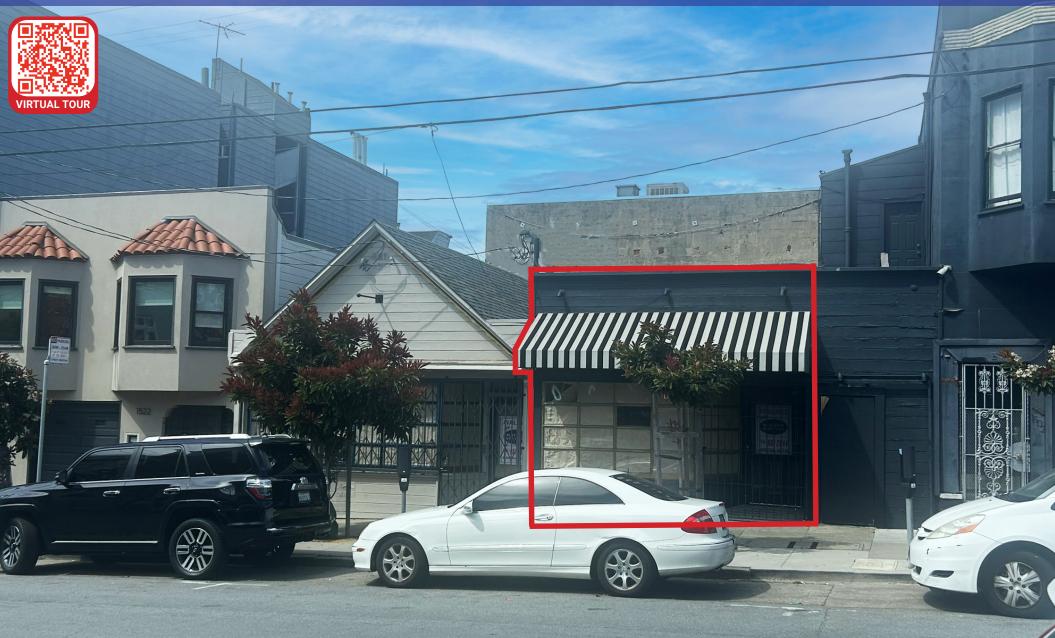

# HIGHLY VISIBLE RETAIL SPACE FOR LEASE 1504 VALLEJO STREET | RUSSIAN HILL

JONATHAN BLATTEIS 415.321.7486 jblatteis@blatteisrealty.com DRE #00812015

### SIZE: ±473 SQUARE FEET <u>PLEASE CALL FOR PRICE</u> BETWEEN GREEN & VALLEJO STREETS

This retail space is suitable for various retail uses and offers tenants an exciting opportunity. Located right off Polk Street, Russian Hill's destination for shopping and dining, is filled with local shops, restaruants, and cafes.

## **ADDITIONAL FEATURES:**

- High Ceilings
- Strong foot traffic
- Excellent Visibility & Branding Opportunity
- Fantastic Window Lining
- Superb location nearby many wonderful retailers and top-rated restaurants