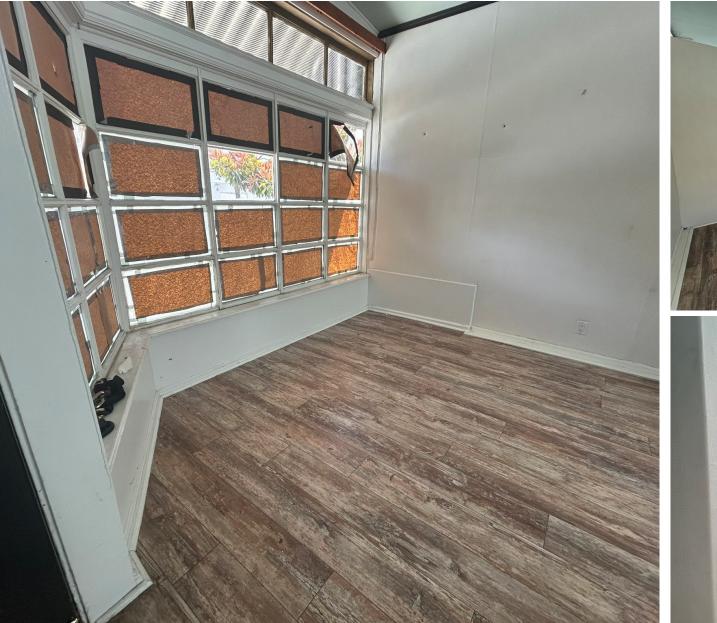

### SIZE: ±473 SQUARE FEET <u>PLEASE CALL FOR PRICE</u> BETWEEN GREEN & VALLEJO STREETS

This retail space is suitable for various retail uses and offers tenants an exciting opportunity. Located right off Polk Street, Russian Hill's destination for shopping and dining, is filled with local shops, restaruants, and cafes.

## **ADDITIONAL FEATURES:**

- High Ceilings
- Strong foot traffic
- Excellent Visibility & Branding Opportunity
- Fantastic Window Lining
- Superb location nearby many wonderful retailers and top-rated restaurants