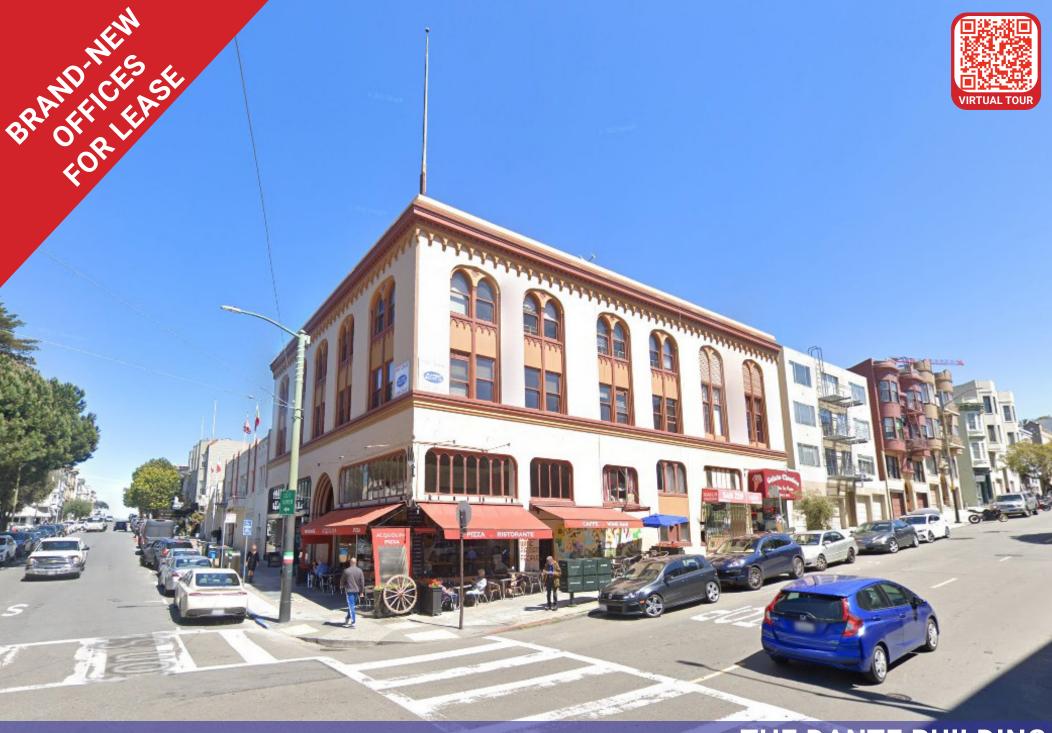

THE DANTE BUILDING
1606 STOCKTON STREET | SAN FRANCISCO

## **PROPERTY SUMMARY**

Blatteis Realty is pleased to offer the opportunity to lease beautiful office spaces at 1606 Stockton Street. Steeped in Italian Heritage and Hollywood history, the Dante Building retains both its 1920s design and offers amenities expected in a modern office building. The building is located across the street from Washington Square Park along with Tony's Pizza Napoletana, Original Joe's, and countless cafes and bakeries that make the North Beach one of San Francisco's most prominent neighborhoods.

## **HIGHLIGHTS:**

- Recently Remodeled
- · Open Floorplan
- Large Windows Offer Natural Light
- Convenient Access to Public Transit

The Dante Building presents an ideal location for a professional office environment in the heart of North Beach.