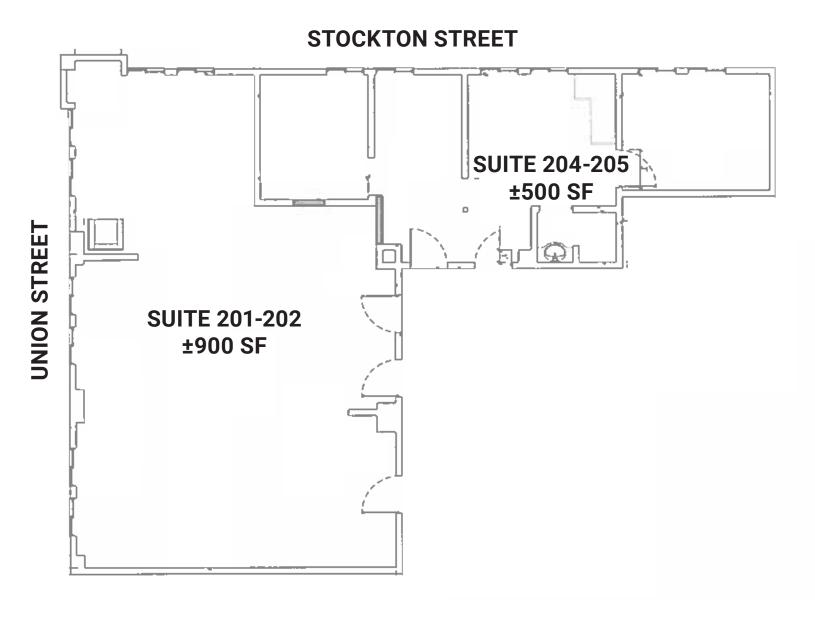

## **FLOOR PLAN**

## **AVAILABLE SPACES:**

| SUITE   | SF      | PRICE         |
|---------|---------|---------------|
| 201-202 | ±900 SF | \$4,000/MONTH |
| 204-205 | ±500 SF | \$2,500/MONTH |

DAVID BLATTEIS 415.321.7488 dsblatteis@blatteisrealty.com DRE #00418305