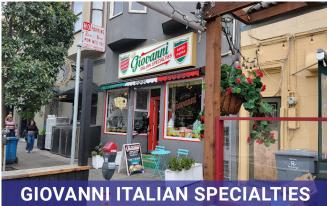

## **PROPERTY SUMMARY**

Blatteis Realty is pleased to offer the opportunity to lease beautiful office spaces at 1606 Stockton Street. Steeped in Italian Heritage and Hollywood history, the Dante Building retains both its 1920s design and offers amenities expected in a modern office building. The building is located across the street from Washington Square Park along with Tony's Pizza Napoletana, Original Joe's, and countless cafes and bakeries that make the North Beach one of San Francisco's most prominent neighborhoods.