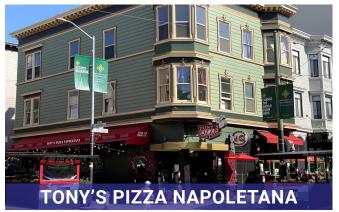

## **PROPERTY SUMMARY**

Blatteis Realty is pleased to offer the opportunity to lease beautiful office spaces at 1606 Stockton Street. Steeped in Italian Heritage and Hollywood history, the Dante Building retains both its 1920s design and offers amenities expected in a modern office building. The building is located across the street from Washington Square Park along with Tony's Pizza Napoletana, Original Joe's, and countless cafes and bakeries that make the North Beach one of San Francisco's most prominent neighborhoods.