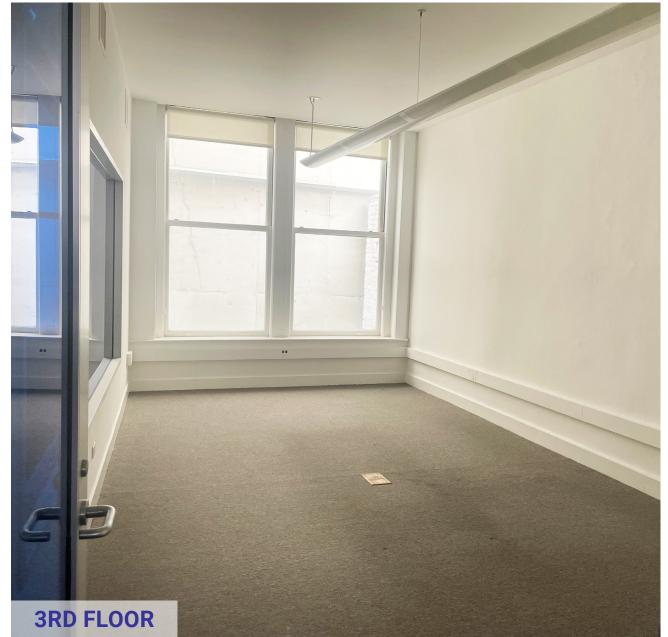

### **PROPERTY HIGHLIGHTS**

- ±2,000 sq.ft. of open-concept workspace
- Skylights + large windows = exceptional natural light
- Private meeting room
- · Kitchenette and ADA-compliant bathrooms
- Elevator access
- Flexible layout for collaborative teams or creative uses