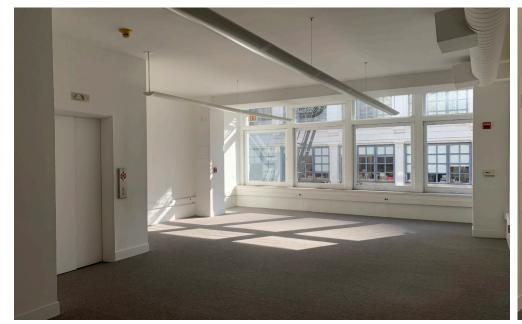

### **PROPERTY HIGHLIGHTS**

- ±2,000 sq.ft. of open-concept workspace
- Skylights + large windows = exceptional natural light
- Private meeting room
- · Kitchenette and ADA-compliant bathrooms
- Elevator access
- Flexible layout for collaborative teams or creative uses