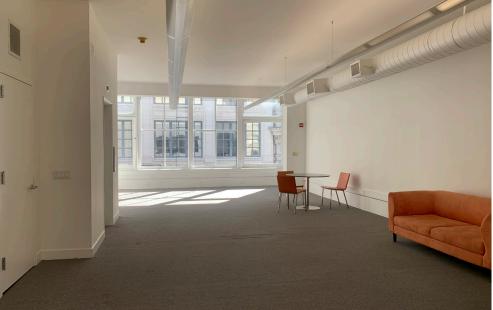

### **PROPERTY HIGHLIGHTS**

- ±2,000 sq.ft. of open-concept workspace
- Skylights + large windows = exceptional natural light
- Private meeting room
- · Kitchenette and ADA-compliant bathrooms
- Elevator access
- Flexible layout for collaborative teams or creative uses