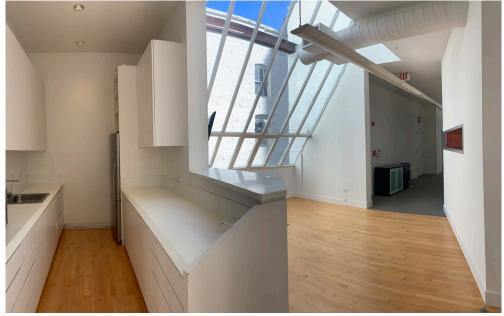

### **PROPERTY HIGHLIGHTS**

- ±2,000 sq.ft. of open-concept workspace
- Skylights + large windows = exceptional natural light
- Private meeting room
- · Kitchenette and ADA-compliant bathrooms
- Elevator access
- Flexible layout for collaborative teams or creative uses