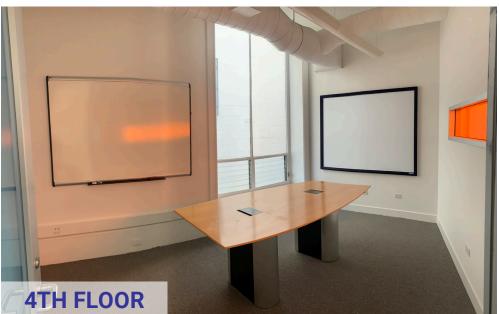

### **PROPERTY HIGHLIGHTS**

- ±2,000 sq.ft. of open-concept workspace
- Skylights + large windows = exceptional natural light
- Private meeting room
- · Kitchenette and ADA-compliant bathrooms
- Elevator access
- Flexible layout for collaborative teams or creative uses