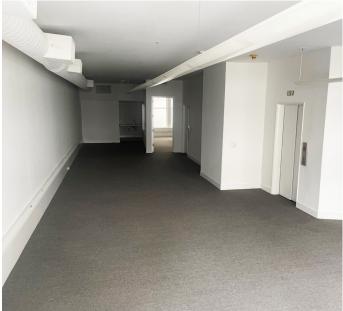

### **PROPERTY HIGHLIGHTS**

- ±2,000 sq.ft. of open-concept workspace
- Skylights + large windows = exceptional natural light
- Private meeting room
- · Kitchenette and ADA-compliant bathrooms
- Elevator access
- Flexible layout for collaborative teams or creative uses