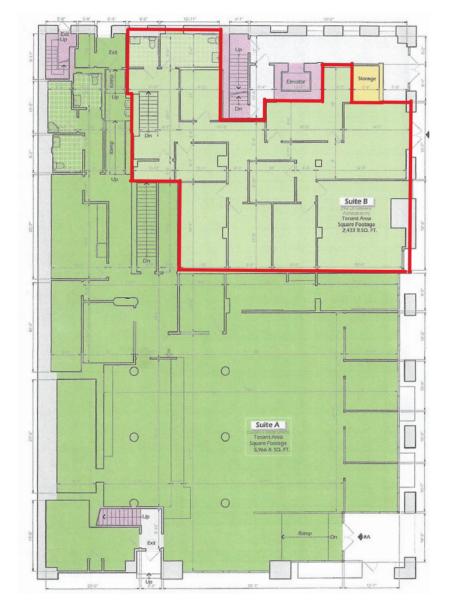

## **1ST FLOORPLAN**

### **AVAILABLE SPACES:**

| SUITE               | SF        | PRICE           |
|---------------------|-----------|-----------------|
| 1st Floor (Suite B) | ±2,433 SF | \$2.50/PSF + IG |
| 260                 | ±873 SF   | \$2.25/PSF + IG |
| 270                 | ±632 SF   | \$2.25/PSF + IG |
| 280                 | ±3,027 SF | \$2.00/PSF + IG |
| 410                 | ±1,827 SF | \$2.00/PSF + IG |