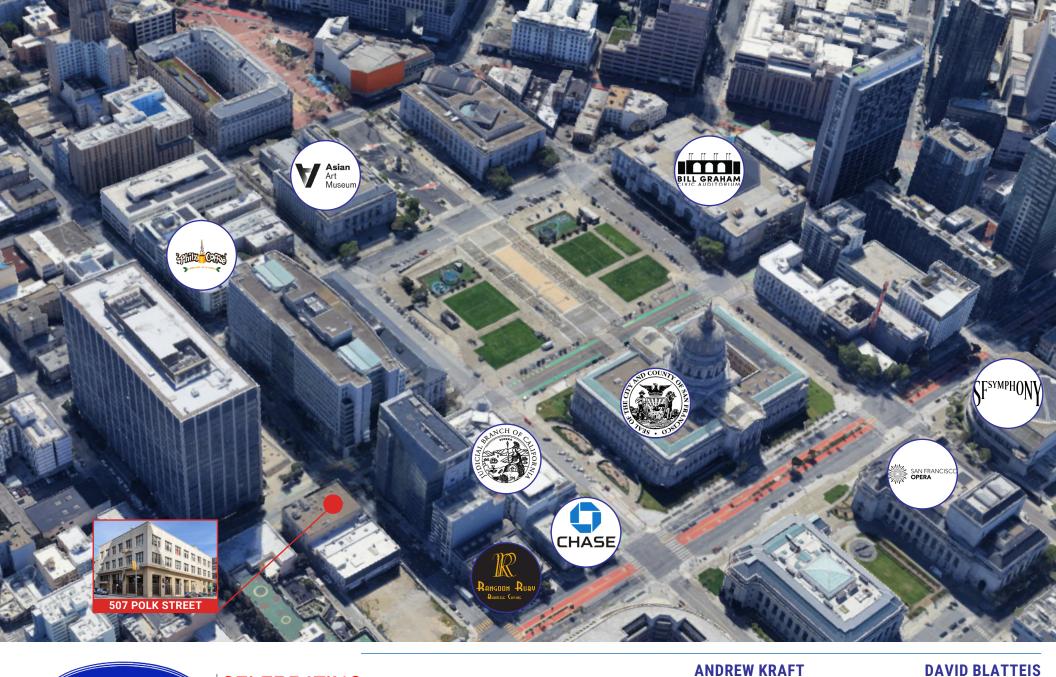

## **PROPERTY SUMMARY**

Blatteis Realty is pleased to present multiple leasing opportunities at 507 Polk Street. The suites on the ground, second and fourth floors offer either open floorplans or intensive layouts with private offices, reception areas, and conference rooms that are suited to whatever needs. The building is across the street from the Federal Building and the U.S. Courthouse.