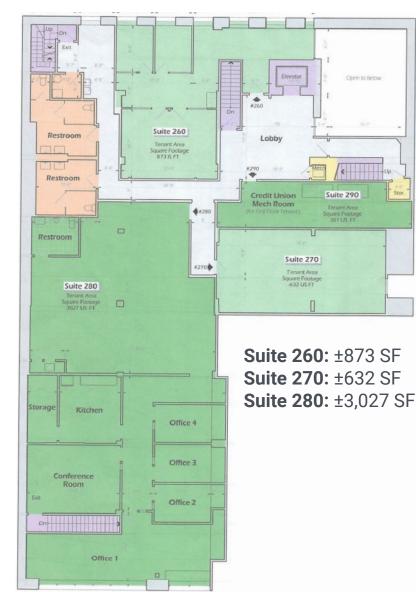

# **2ND FLOORPLAN**

DAVID BLATTEIS 415.321.7488 dsblatteis@blatteisrealty.com DRE #00418305

### **AVAILABLE SPACES:**

| SUITE               | SF        | PRICE           |
|---------------------|-----------|-----------------|
| 1st Floor (Suite B) | ±2,433 SF | \$2.50/PSF + IG |
| 260                 | ±873 SF   | \$2.25/PSF + IG |
| 270                 | ±632 SF   | \$2.25/PSF + IG |
| 280                 | ±3,027 SF | \$2.00/PSF + IG |
| 410                 | ±1,827 SF | \$2.00/PSF + IG |

**ANDREW KRAFT** 415.233.2142 akraft@blatteisrealty.com DRE #02019054

SUITES 260, 270, 280

This Statement with the information it contains is given with the understanding that all negotiations relating to the purchase, renting or leasing of the property described above shall be conducted through Blatteis Realty Company. The above information, while not guaranteed, has been secured from sources believed to be reliable. Blatteis Realty has not verified its accuracy and make no guarantees, warranty or representation regarding this information and it is published subject to the possibility of errors, omissions, changes of listing information including price, term, financing, or withdrawal without notice. We include projections, estimates, opinions and/or assumptions, for example only, and they may not represent current or future performance of the property. You should consult your tax and legal advisors before to verify the validity of estimates. All commercial or mixed-use property presented by Blatteis Realty is subject to local zoning codes and regulations. It is the sole responsibility and liability of tenants and property owners to obtain all applicable required building permits and/or certificates from the local city/town Planning Department before commercial property use can commence or a building can be built.