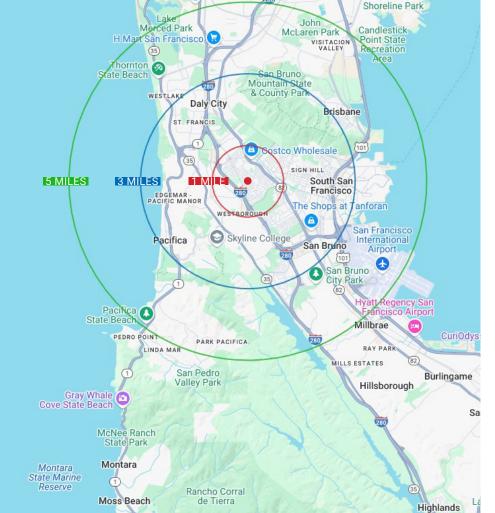

# DEMOGRAPHICS

|                       | 1 MILE      | 3 MILES     | 5 MILES     |
|-----------------------|-------------|-------------|-------------|
| 2024 Total Population | 29,680      | 167,492     | 347,558     |
| 2029 Population       | 28,137      | 158,885     | 325,467     |
| Pop Growth 2024-2029  | 5.20%       | 5.14%       | 6.36%       |
| Average Age           | 44          | 43          | 43          |
| 2024 Total Households | 10,114      | 55,039      | 111,951     |
| HH Growth 2024-2029   | 5.33%       | 5.35%       | 6.50%       |
| Median Household Inc  | \$123,065   | \$114,258   | \$109,642   |
| Avg Household Size    | 2.80        | 2.90        | 3.00        |
| 2024 Avg HH Vehicles  | 2.00        | 2.00        | 2.00        |
| Median Home Value     | \$1,027,322 | \$1,039,894 | \$1,050,538 |
| Median Year Built     | 1971        | 1966        | 1961        |
| Courses Looppot       |             |             |             |