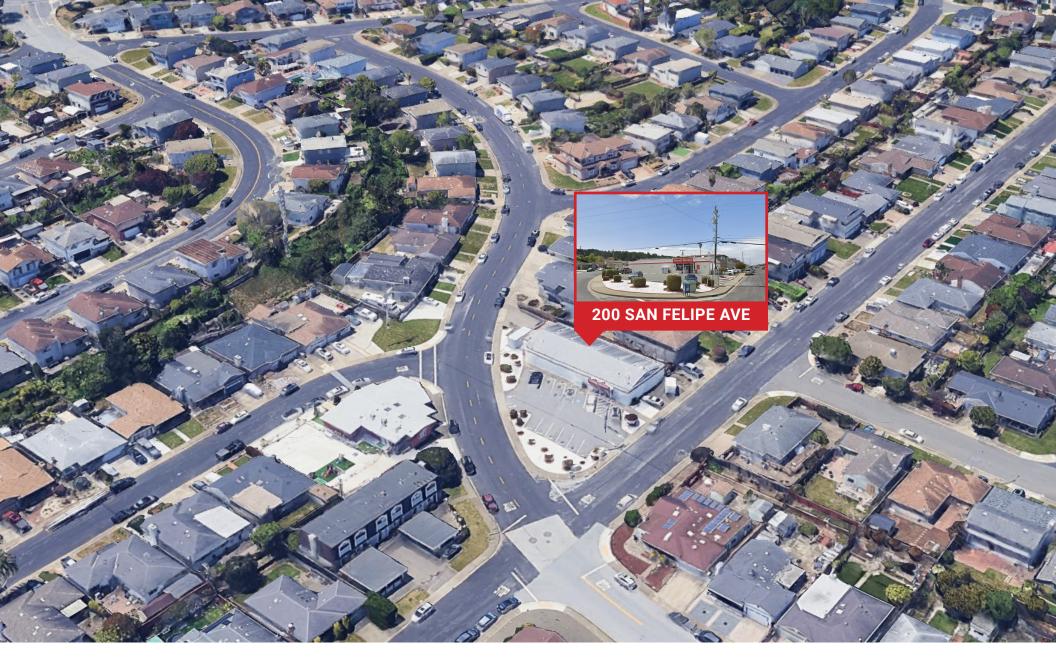

COMMERCIAL BUILDING FOR SALE (BUSINESS NOT INCLUDED) 200 SAN FELIPE AVENUE SOUTH SAN FRANCISCO, CA 94080

PLEASE DO NOT DISTURB EMPLOYEES

418 23

Friends Market

1

JONATHAN BLATTEIS 415.321.7486 jblatteis@blatteisrealty.com DRE #00812015

## **PROPERTY SUMMARY**

Blatteis Realty Co. is pleased to present 200 San Felipe Avenue available for sale. this property is occupied by a single grocery market tenant and is situated within a quiet, primarily residential neighborhood. The lot spans approximately 15,105 square feet, offering ample space and potential for future development or continued use as a community-serving retail site. With its stable tenancy and central location within a residential area, this property presents a steady investment opportunity with reliable neighborhood foot traffic.

#### **PROPERTY DETAILS:**

| Please Call for Price |                                     |  |  |
|-----------------------|-------------------------------------|--|--|
| Property Type:        | Commercial                          |  |  |
| Construction Type:    | Wood W/Concrete Structure           |  |  |
| Building Size:        | ±5,000 Sq Ft (Per Appraisal Report) |  |  |
| Lot Size:             | ±15,105 Sq Ft (Per Realquest)       |  |  |
| Year Built:           | 1950s (Per Appraisal Report)        |  |  |
| APN:                  | 010-263-120                         |  |  |