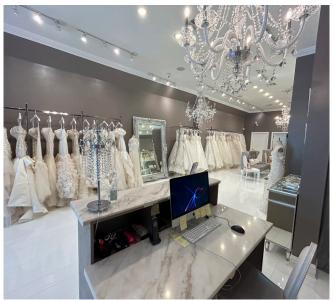

## SIZE: ±1,320 SQUARE FEET PLEASE CALL FOR PRICE BETWEEN OCTAVIA & LAGUNA STREETS

The Cow Hollow District is an upscale, trendy and affluent shopping destination attracting local young professionals and tourists alike. Union Street, the main drag, is filled with chic fashion boutiques, hip bars, yoga studios and much more!

#### **ADDITIONAL FEATURES:**

- Located on one of the best blocks of Union Street
- Strong foot traffic
- Two Fitting Rooms
- Restroom
- Storage Room
- High Ceilings
- Fantastic Window Lining
- Superb location nearby many wonderful retailers and top-rated restaurants