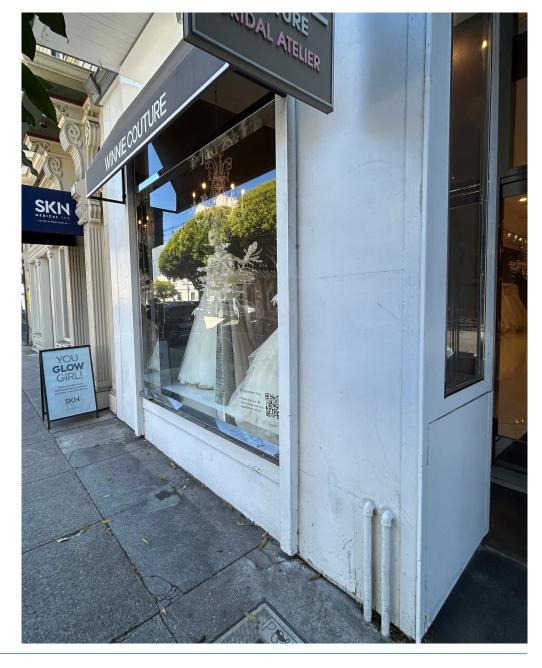

## SIZE: ±1,320 SQUARE FEET PLEASE CALL FOR PRICE BETWEEN OCTAVIA & LAGUNA STREETS

The Cow Hollow District is an upscale, trendy and affluent shopping destination attracting local young professionals and tourists alike. Union Street, the main drag, is filled with chic fashion boutiques, hip bars, yoga studios and much more!

#### **ADDITIONAL FEATURES:**

- Located on one of the best blocks of Union Street
- Strong foot traffic
- Two Fitting Rooms
- Restroom
- Storage Room
- High Ceilings
- Fantastic Window Lining
- Superb location nearby many wonderful retailers and top-rated restaurants