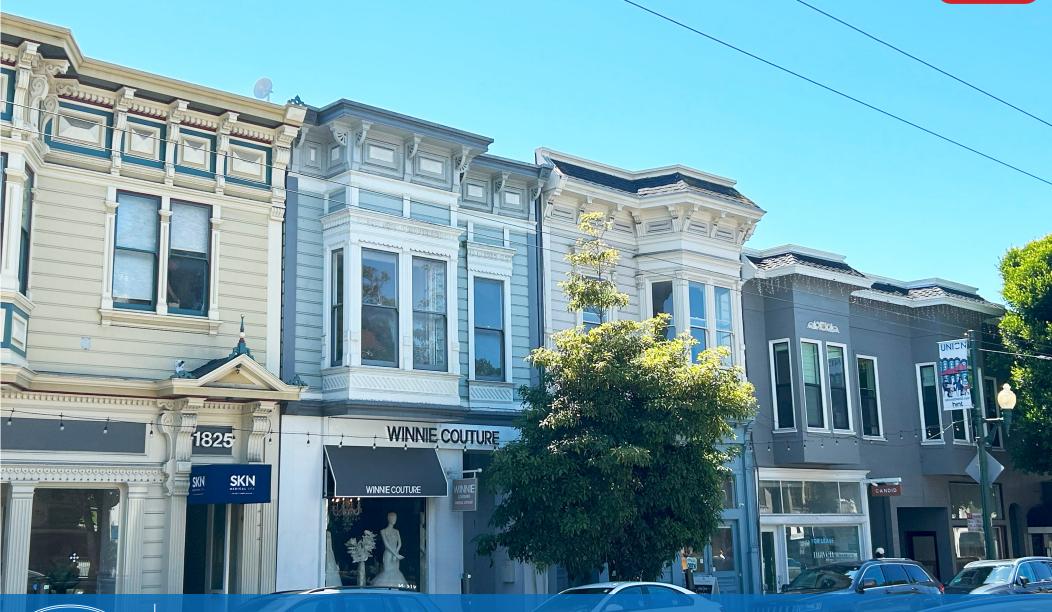

# HIGHLY VISIBLE RETAIL SPACE FOR LEASE | COW HOLLOW 1827 UNION STREET, SAN FRANCISCO, CA 94123 PLEASE DO NOT DISTURB EMPLOYEES

BLATTEIS REALTY CO

100 Years

JONATHAN BLATTEIS
415.321.7486
jblatteis@blatteisrealty.com
DRE #00812015

## SIZE: ±1,320 SQUARE FEET PLEASE CALL FOR PRICE BETWEEN OCTAVIA & LAGUNA STREETS

The Cow Hollow District is an upscale, trendy and affluent shopping destination attracting local young professionals and tourists alike. Union Street, the main drag, is filled with chic fashion boutiques, hip bars, yoga studios and much more!

#### **ADDITIONAL FEATURES:**

- Located on one of the best blocks of Union Street
- Strong foot traffic
- Two Fitting Rooms
- Restroom
- Storage Room
- High Ceilings
- Fantastic Window Lining
- Superb location nearby many wonderful retailers and top-rated restaurants