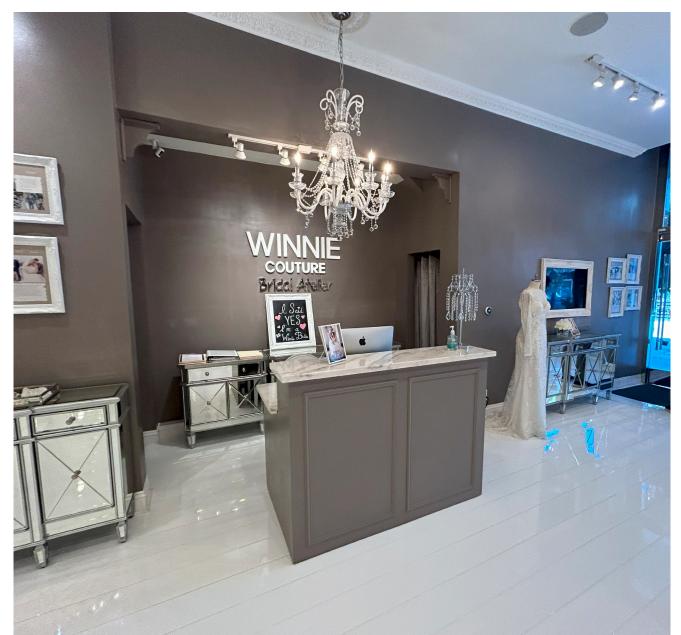

## SIZE: ±1,320 SQUARE FEET PLEASE CALL FOR PRICE BETWEEN OCTAVIA & LAGUNA STREETS

The Cow Hollow District is an upscale, trendy and affluent shopping destination attracting local young professionals and tourists alike. Union Street, the main drag, is filled with chic fashion boutiques, hip bars, yoga studios and much more!

#### **ADDITIONAL FEATURES:**

- Located on one of the best blocks of Union Street
- Strong foot traffic
- Two Fitting Rooms
- Restroom
- Storage Room
- High Ceilings
- Fantastic Window Lining
- Superb location nearby many wonderful retailers and top-rated restaurants