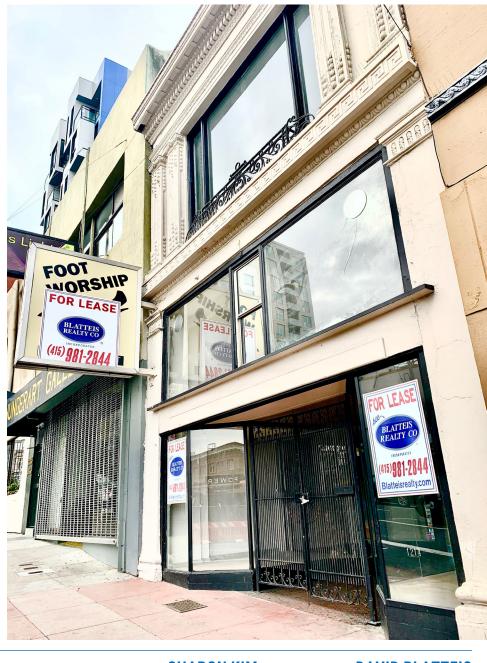

SIZE: ±4,000 SQUARE FEET
GROUND FLOOR: ±1,400 SQUARE FEET
SECOND FLOOR: ±1,400 SQUARE FEET
MEZZANINE: ±800 SQUARE FEET
BASEMENT: ±1,400 SQUARE FEET

CROSS STREETS: POLK STREET & VAN NESS

Blatteis Realty is pleased to present the opportunity to lease an entire building at 1214 Sutter Street. The building offers excellent window lining that provide the space with natural lighting, a mezzanine overlooking the first floor, a second floor, and a full basement offering plenty of storage space.