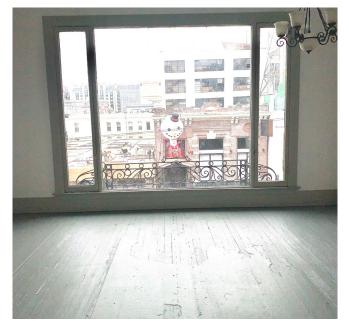

SIZE: ±4,000 SQUARE FEET
GROUND FLOOR: ±1,400 SQUARE FEET
SECOND FLOOR: ±1,400 SQUARE FEET
MEZZANINE: ±800 SQUARE FEET
BASEMENT: ±1,400 SQUARE FEET

CROSS STREETS: POLK STREET & VAN NESS

Blatteis Realty is pleased to present the opportunity to lease an entire building at 1214 Sutter Street. The building offers excellent window lining that provide the space with natural lighting, a mezzanine overlooking the first floor, a second floor, and a full basement offering plenty of storage space.