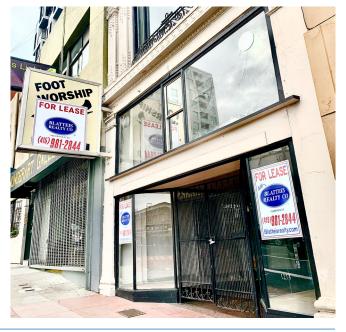

## FREE RENT FOR 1ST YEAR OF LEASE!

celebrating 100 Years

**POLK VILLAGE** 

SHARON KIM 415.321.7491 skim@blatteisrealty.com DRE #01865334 DAVID BLATTEIS 415.321.7488 dsblatteis@blatteisrealty.com DRE #00418305 PRICE: \$5,000/MONTH GROSS

SIZE: ±4,000 SQUARE FEET
GROUND FLOOR: ±1,400 SQUARE FEET
SECOND FLOOR: ±1,400 SQUARE FEET
MEZZANINE: ±800 SQUARE FEET
BASEMENT: ±1,400 SQUARE FEET

CROSS STREETS: POLK STREET & VAN NESS

Blatteis Realty is pleased to present the opportunity to lease an entire building at 1214 Sutter Street. The building offers excellent window lining that provide the space with natural lighting, a mezzanine overlooking the first floor, a second floor, and a full basement offering plenty of storage space.

The property is located within the Polk Village and surrounded by countless restaurants, cafes and shops.