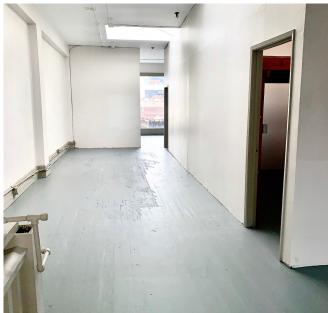

SIZE: ±4,000 SQUARE FEET
GROUND FLOOR: ±1,400 SQUARE FEET
SECOND FLOOR: ±1,400 SQUARE FEET
MEZZANINE: ±800 SQUARE FEET
BASEMENT: ±1,400 SQUARE FEET

CROSS STREETS: POLK STREET & VAN NESS

Blatteis Realty is pleased to present the opportunity to lease an entire building at 1214 Sutter Street. The building offers excellent window lining that provide the space with natural lighting, a mezzanine overlooking the first floor, a second floor, and a full basement offering plenty of storage space.