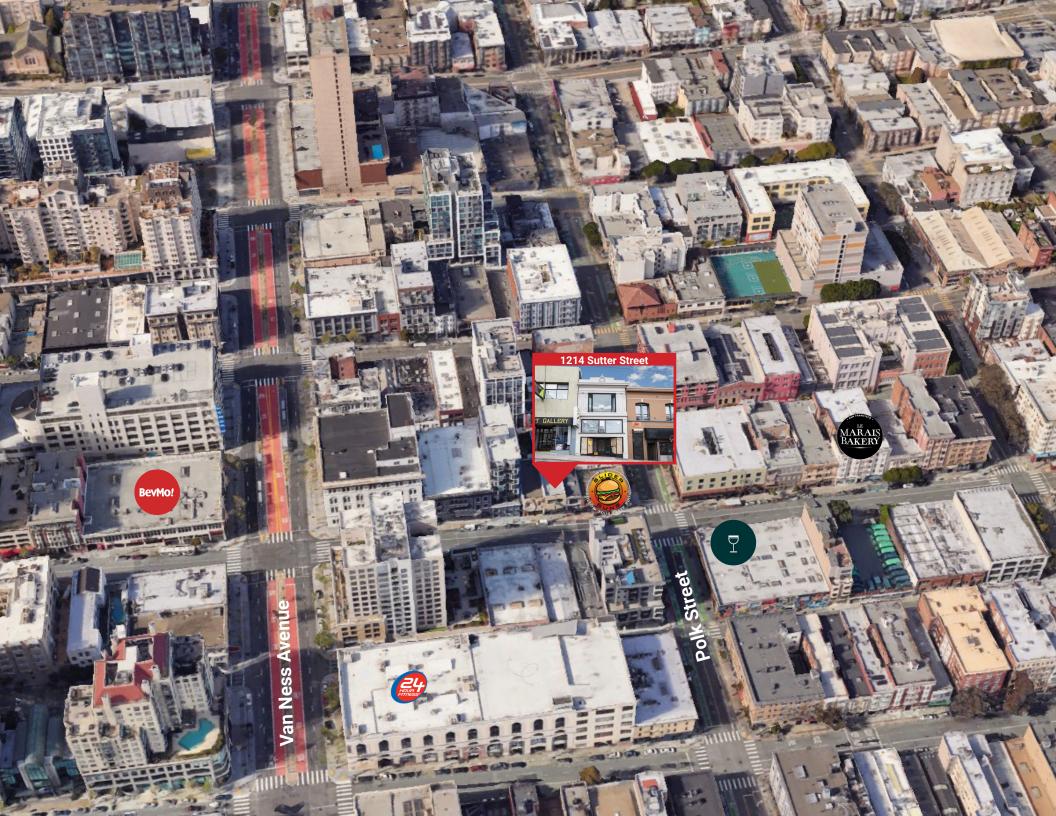

The property is located within the Polk Village and surrounded by countless restaurants, cafes and shops.

## **Additional Features:**

- Skylights on Second Floor
- Nearby Businesses Include Walgreens, Bevmo, Brownies Hardware, El Super Burrito, Slider Buns, Pizzalicious, Le Marais Bakery, and more
- Walk Score ® | 99 (Walker's Paradise)
- Transit Score ® | 85 (Excellent Transit)

## **NEARBY TENANTS**

100 Years

SHARON KIM 415.321.7491 skim@blatteisrealty.com DRE #01865334 DAVID BLATTEIS 415.321.7488 dsblatteis@blatteisrealty.com DRE #00418305

sfretail.net

This Statement with the information it contains is given with the understanding that all negotiations relating to the purchase, renting or leasing of the property described above shall be conducted through Blatteis Realty Company. The above information, while not guaranteed, has been secured from sources believed to be reliable. Blatteis Realty has not verified its accuracy and make no guarantees, warranty or representation regarding this information and it is published subject to the possibility of errors, omissions, changes of listing information including price, term, financing, or withdrawal by lithout notice. We include projections, estimates, opinions and/or assumptions, for example only, and they may not represent current or future performance of the property. You should consult your tax and legal advisors before to verify the validity of estimates. All commercial or mixed-use property use can commence or a building permits and/or certificates from the local city/town Planning Department before commercial property use can commence or a building can be built.