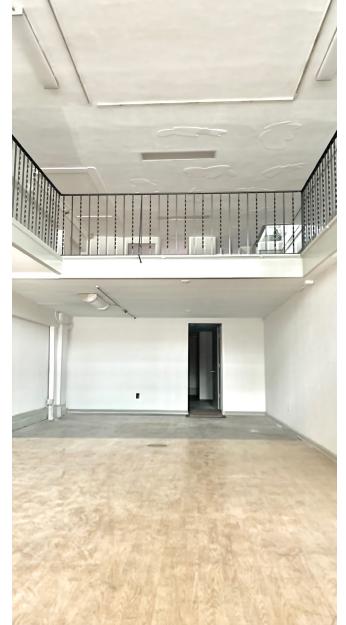

SIZE: ±4,000 SQUARE FEET
GROUND FLOOR: ±1,400 SQUARE FEET
SECOND FLOOR: ±1,400 SQUARE FEET
MEZZANINE: ±800 SQUARE FEET
BASEMENT: ±1,400 SQUARE FEET

CROSS STREETS: POLK STREET & VAN NESS

Blatteis Realty is pleased to present the opportunity to lease an entire building at 1214 Sutter Street. The building offers excellent window lining that provide the space with natural lighting, a mezzanine overlooking the first floor, a second floor, and a full basement offering plenty of storage space.