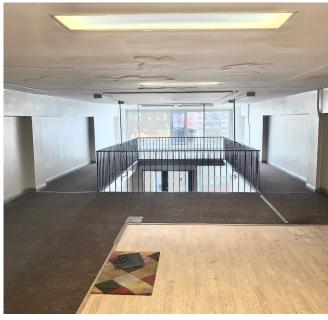

SIZE: ±4,000 SQUARE FEET
GROUND FLOOR: ±1,400 SQUARE FEET
SECOND FLOOR: ±1,400 SQUARE FEET
MEZZANINE: ±800 SQUARE FEET
BASEMENT: ±1,400 SQUARE FEET

CROSS STREETS: POLK STREET & VAN NESS

Blatteis Realty is pleased to present the opportunity to lease an entire building at 1214 Sutter Street. The building offers excellent window lining that provide the space with natural lighting, a mezzanine overlooking the first floor, a second floor, and a full basement offering plenty of storage space.