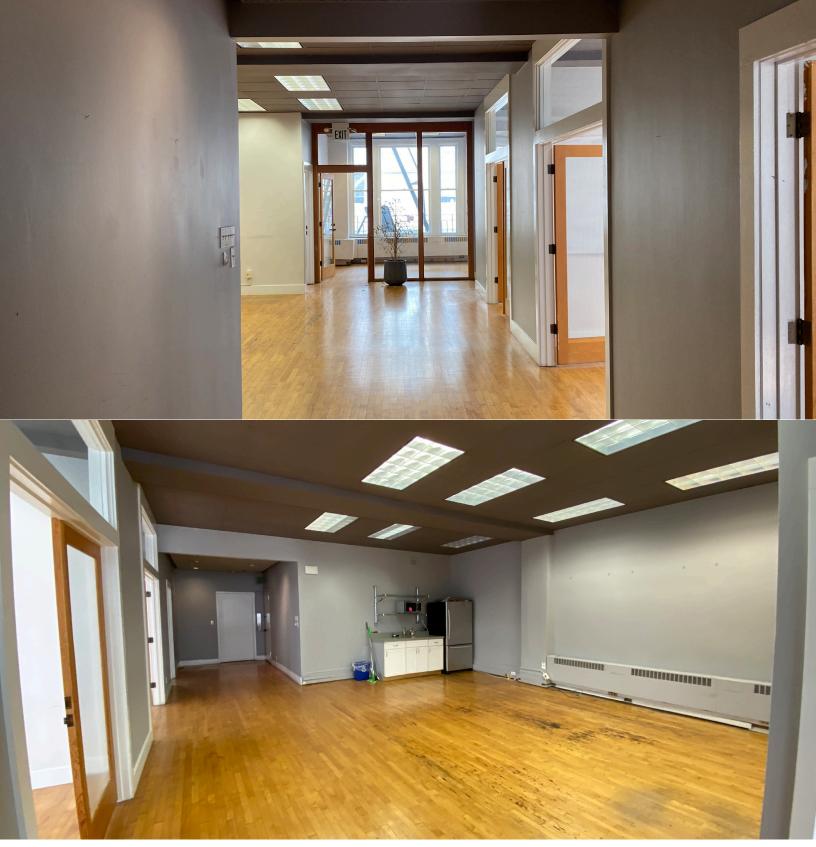

# **NOW AVAILABLE!**

This stylish office offers five private offices and a glass office/conference room on entire 2nd floor. Includes ample natural light from windows on three walls, open area, hardwood floors, and kitchenette.