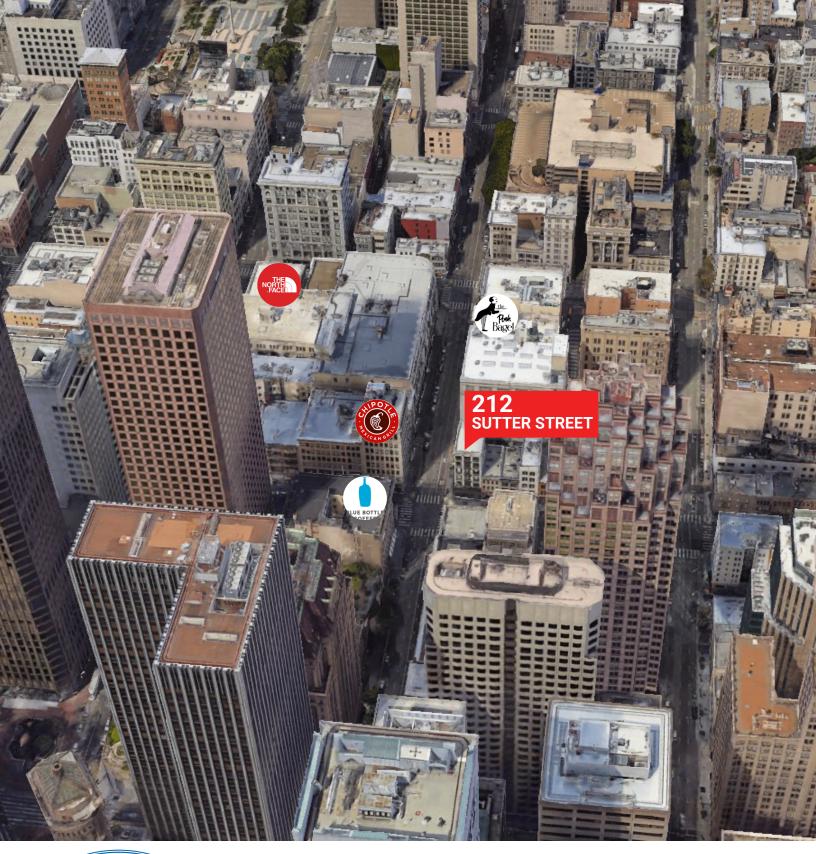

#### **PROPERTY HIGHLIGHTS**

- Access to worlds-class public transportation including **BART & MUNI**
- Close proximity to many outstanding restaurants, office supply stores, fitness & wellness services and more!
- WALK SCORE ® | 99 (Walker's Paradise)
- TRANSIT SCORE ® | 100 (Rider's Paradise)
- · Public Parking directly across the street.

# **NEARBY TENANTS**

**BLUE BOTTLE COFFEE** 

**CHIPOTLE** 

**SUSHIRRITO** 

**MIXT** 

**24 HOUR FITNESS** 

**JAMBA JUICE** 

**POSH BAGEL** 

**SAM'S GRILL & SEAFOOD** 

**WORKING GIRLS' CAFE** 

INCORPORATED | EST. 1922