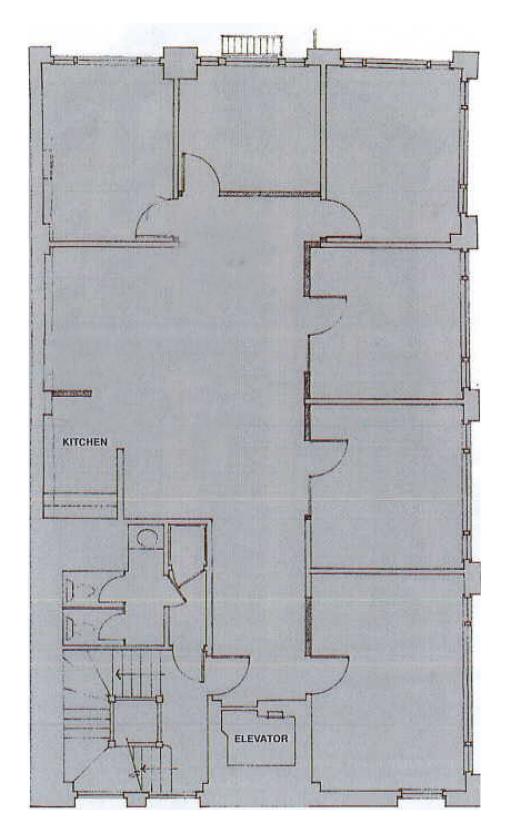

# FINANCIAL DISTRICT

CROSS STREET: KEARNY STREET

±2,000 SF

OFFICE SPACE FOR LEASE

# **NOW AVAILABLE!**

This stylish office offers five private offices and a glass office/conference room on entire 2nd floor. Includes ample natural light from windows on three walls, open area, hardwood floors, and kitchenette.