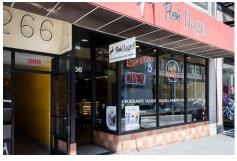

# FINANCIAL DISTRICT

CROSS STREET: KEARNY STREET

±2,000 SF

OFFICE SPACE FOR LEASE

# **NOW AVAILABLE!**

This stylish office offers five private offices and a glass office/conference room on entire 2nd floor. Includes ample natural light from windows on three walls, open area, hardwood floors, and kitchenette.

#### **PROPERTY HIGHLIGHTS**

- Access to worlds-class public transportation including **BART & MUNI**
- Close proximity to many outstanding restaurants, office supply stores, fitness & wellness services and more!
- WALK SCORE ® | 99 (Walker's Paradise)
- TRANSIT SCORE ® | 100 (Rider's Paradise)
- · Public Parking directly across the street.