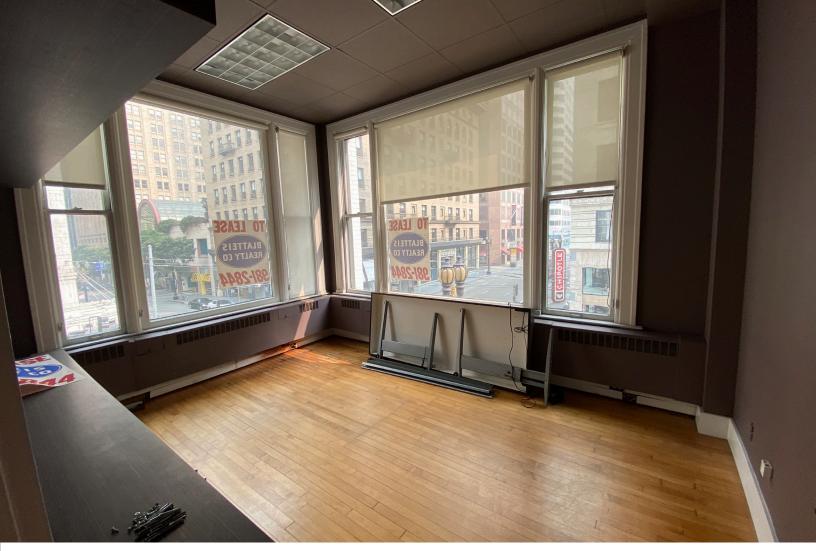

# **NOW AVAILABLE!**

This stylish office offers five private offices and a glass office/conference room on entire 2nd floor. Includes ample natural light from windows on three walls, open area, hardwood floors, and kitchenette.