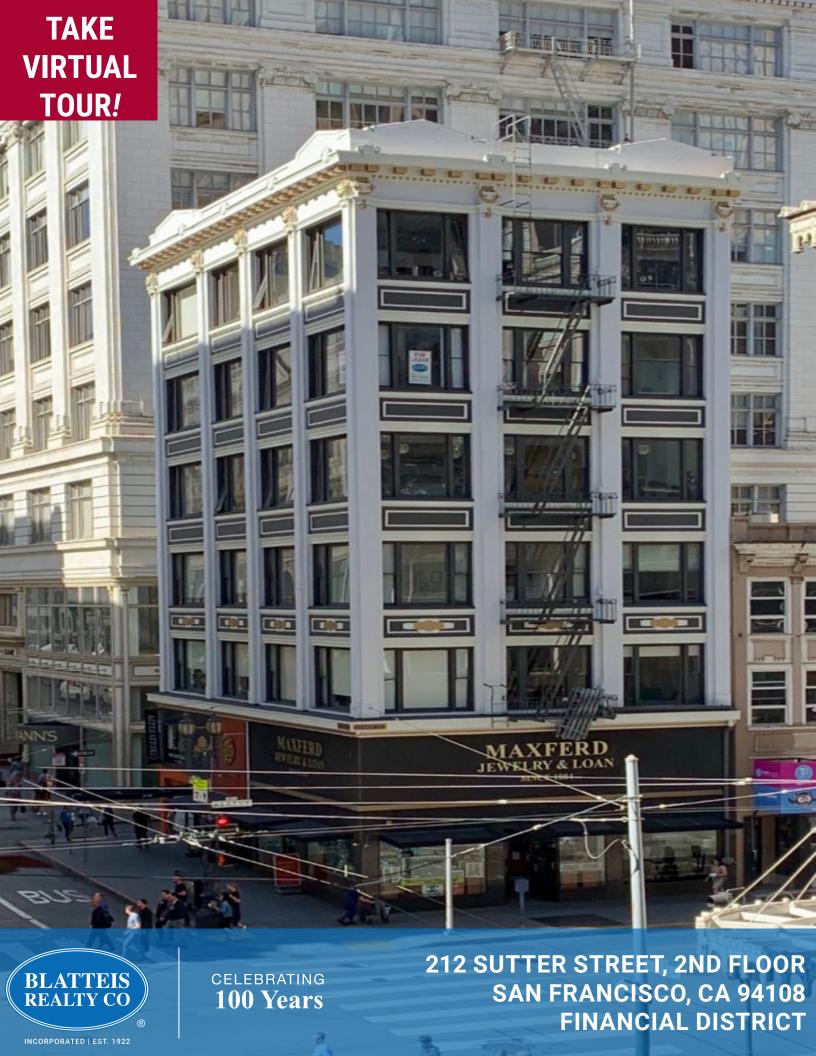

# FINANCIAL DISTRICT

CROSS STREET: KEARNY STREET

±2,000 SF

OFFICE SPACE FOR LEASE

# **NOW AVAILABLE!**

This stylish office offers five private offices and a glass office/conference room on entire 2nd floor. Includes ample natural light from windows on three walls, open area, hardwood floors, and kitchenette.