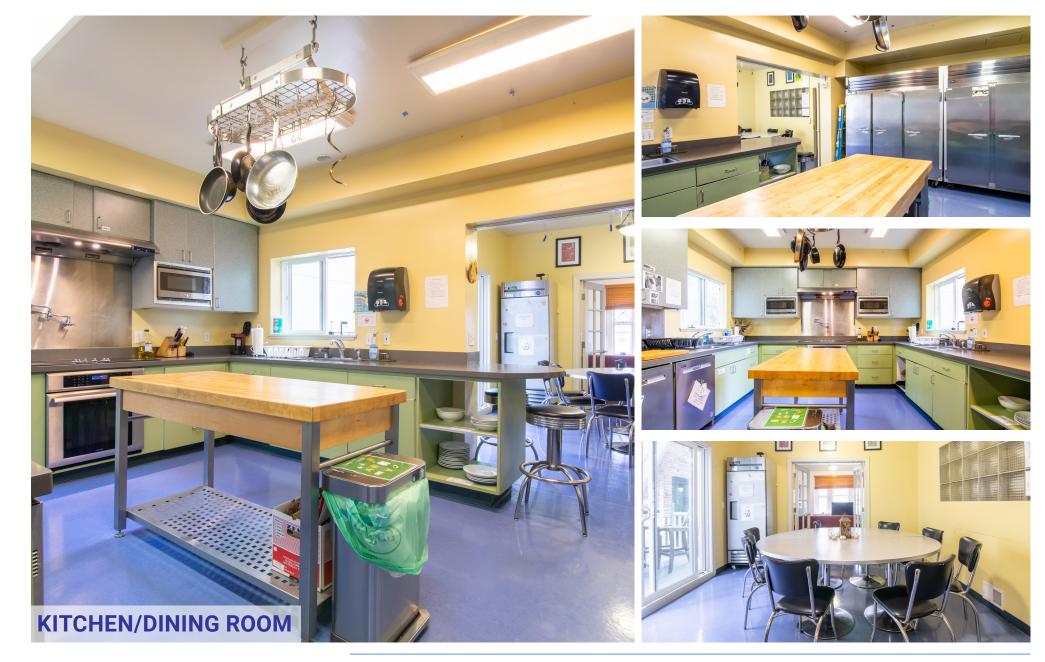

## AVAILABLE JUNE 1, 2026 SIZE: ±6,840 SF PLEASE CALL FOR PRICE BETWEEN BAKER & LYON

This updated dormitory, formally leased by Westmont College, offers 15 bedrooms and 12 bathrooms throughout three floors. Includes kitchen, dining room, living room, den, an officespace, and backyard/patio. Maximum occupancy of 30 (28 Students and 2 Proctors). Easy access to public transportation.