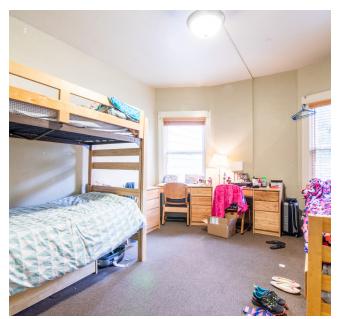

## AVAILABLE JUNE 1, 2026 SIZE: ±6,840 SF PLEASE CALL FOR PRICE BETWEEN BAKER & LYON

This updated dormitory, formally leased by Westmont College, offers 15 bedrooms and 12 bathrooms throughout three floors. Includes kitchen, dining room, living room, den, an officespace, and backyard/patio. Maximum occupancy of 30 (28 Students and 2 Proctors). Easy access to public transportation.