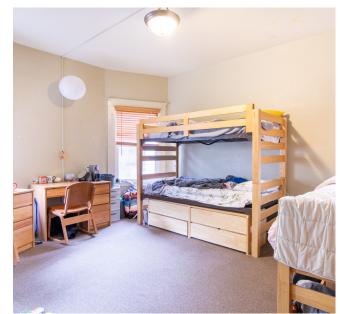

## AVAILABLE JUNE 1, 2026 SIZE: ±6,840 SF PLEASE CALL FOR PRICE BETWEEN BAKER & LYON

This updated dormitory, formally leased by Westmont College, offers 15 bedrooms and 12 bathrooms throughout three floors. Includes kitchen, dining room, living room, den, an officespace, and backyard/patio. Maximum occupancy of 30 (28 Students and 2 Proctors). Easy access to public transportation.