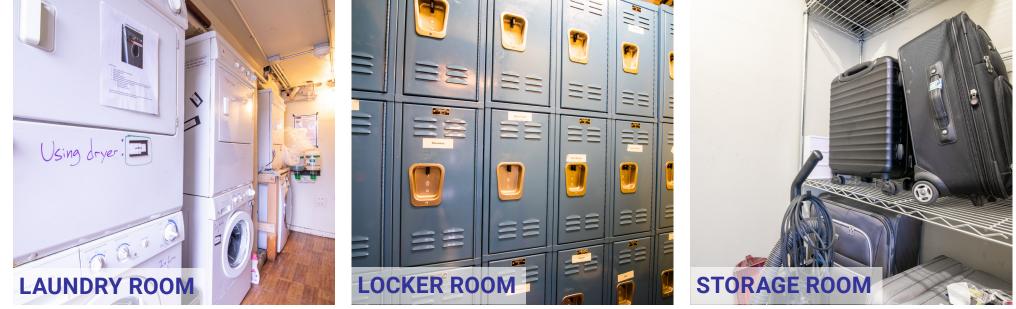

## AVAILABLE JUNE 1, 2026 SIZE: ±6,840 SF PLEASE CALL FOR PRICE BETWEEN BAKER & LYON

This updated dormitory, formally leased by Westmont College, offers 15 bedrooms and 12 bathrooms throughout three floors. Includes kitchen, dining room, living room, den, an officespace, and backyard/patio. Maximum occupancy of 30 (28 Students and 2 Proctors). Easy access to public transportation.