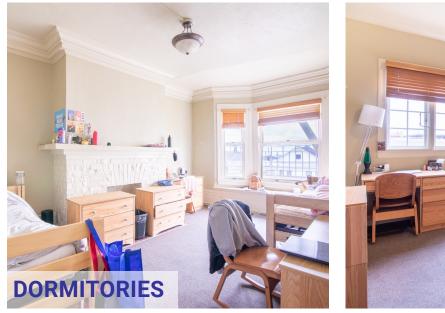

## AVAILABLE JUNE 1, 2026 SIZE: ±6,840 SF PLEASE CALL FOR PRICE BETWEEN BAKER & LYON

This updated dormitory, formally leased by Westmont College, offers 15 bedrooms and 12 bathrooms throughout three floors. Includes kitchen, dining room, living room, den, an officespace, and backyard/patio. Maximum occupancy of 30 (28 Students and 2 Proctors). Easy access to public transportation.