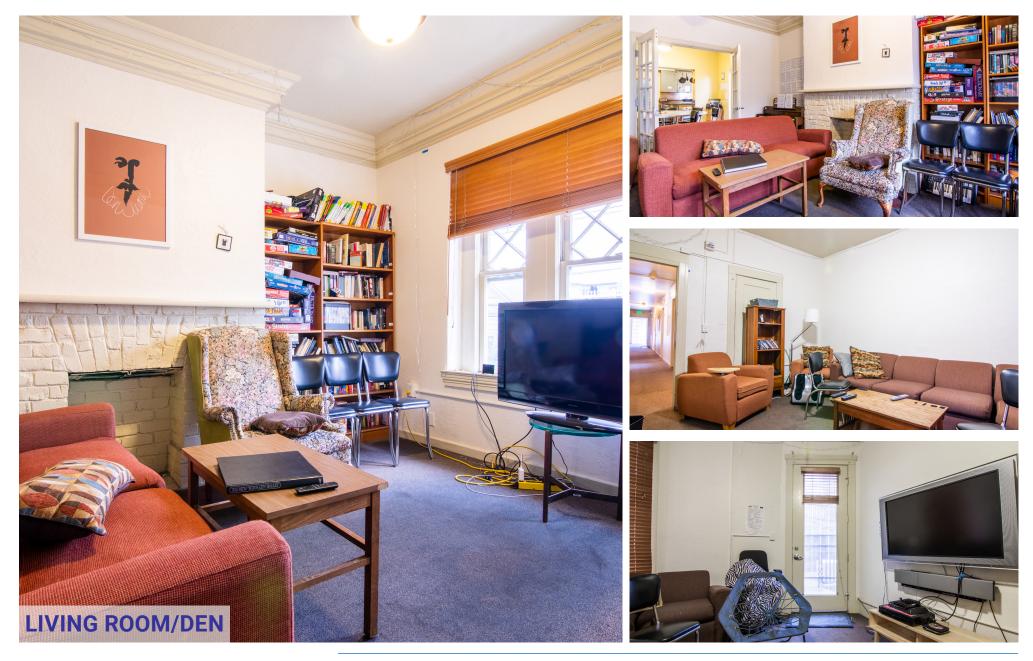

## AVAILABLE JUNE 1, 2026 SIZE: ±6,840 SF PLEASE CALL FOR PRICE BETWEEN BAKER & LYON

This updated dormitory, formally leased by Westmont College, offers 15 bedrooms and 12 bathrooms throughout three floors. Includes kitchen, dining room, living room, den, an officespace, and backyard/patio. Maximum occupancy of 30 (28 Students and 2 Proctors). Easy access to public transportation.