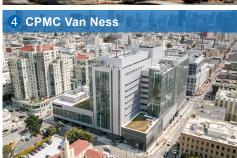

RESTAURANT SPACE FOR SALE

Located at the corner of Van Ness and Geary Street, 1050 Van Ness is situated on the ground floor of the Courtyard by Marriott Hotel (over 150 Rooms!), and is directly across from the CPMC Hospital and medical buildings. The space offers strong branding identity, solid foot and vehicular traffic, terrific layout, a **Type 47 Liquor License**, and a full bar too!

#### POPULAR NEARBY TENANTS

LUCIA J. YOON 415.321.7485 | ly@brsf.co | DRE #01901890 JEREMY BLATTEIS 415.321.7493 | jfb@brsf.co | DRE #01460566 sfretail.net

INCORPORATED | EST. 1922