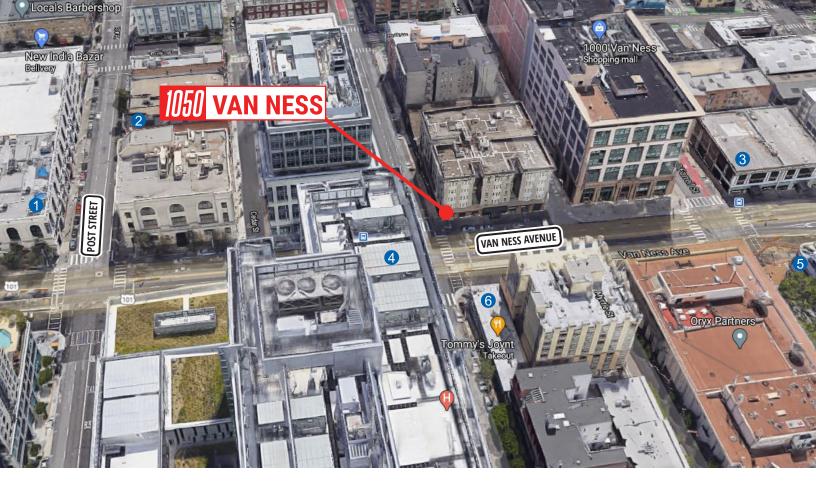

RESTAURANT SPACE FOR SALE

Located at the corner of Van Ness and Geary Street, 1050 Van Ness is situated on the ground floor of the Courtyard by Marriott Hotel (over 150 Rooms!), and is directly across from the CPMC Hospital and medical buildings. The space offers strong branding identity, solid foot and vehicular traffic, terrific layout, a **Type 47 Liquor License**, and a full bar too!

#### **Additional Highlights:**

- · Fully Remodeled Restaurant & Bar!
- · Hard Liquor License Included
- · Furniture, Fixtures, & Equipment Included
- 2 Type 1 Hoods, Storage Area, Walk-in Coolers
- Nearby tenants include Tommy's Joynt, YamaSho, Tesla, Academy of Art, and more!

## 1050 VAN NESS AVENUE SAN FRANCISCO, CA 94109