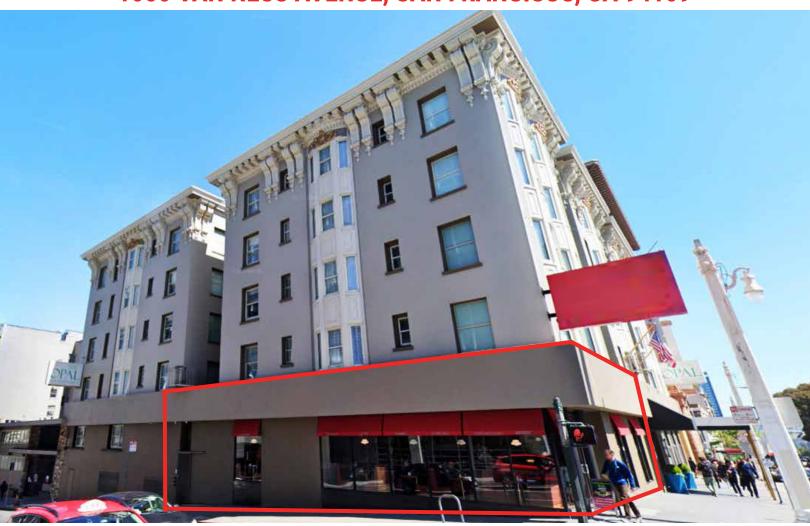

# BREAKFAST/LUNCH RESTAURANT FOR SALE! W/HARD LIQUOR LICENSE! 1050 VAN NESS AVENUE, SAN FRANCISCO, CA 94109

PRICE: \$250,000
INCLUDES ABC TYPE 47
DOWNTOWN/VAN NESS

CROSS STREET: GEARY STREET

±3,500 SF ADDITIONAL ±400 SF STORAGE

RESTAURANT SPACE FOR SALE

Located at the corner of Van Ness and Geary Street, 1050 Van Ness is situated on the ground floor of the Courtyard by Marriott Hotel (over 150 Rooms!), and is directly across from the CPMC Hospital and medical buildings. The space offers strong branding identity, solid foot and vehicular traffic, terrific layout, a **Type 47 Liquor License**, and a full bar too!

## 1050 VAN NESS AVENUE SAN FRANCISCO, CA 94109