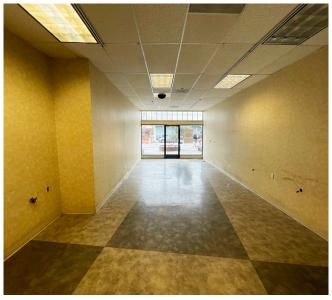

# SIZE: ±700 SQUARE FEET PRICE: \$3,500/MONTH BETWEEN 8TH & 9TH AVENUE

- · Heart of Irving Street!
- Strong Foot Traffic
- Abundant Natural Light
- A block away from Golden Gate Park
- Located Directly on MUNI LINE
- WALK SCORE® 98 (Walker's Paradise)
- TRANSIT SCORE® 72 (Excellent Transit)
- Nearby tenants include: Pasquale's Pizza, Amazing Fantasy, Easy Breezy Yogurt, Starbucks, and more that make up this wonderful part of San Francisco