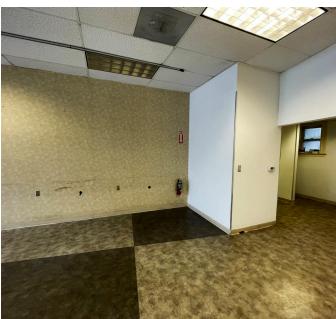

# SIZE: ±700 SQUARE FEET PRICE: \$3,500/MONTH BETWEEN 8TH & 9TH AVENUE

- · Heart of Irving Street!
- Strong Foot Traffic
- Abundant Natural Light
- A block away from Golden Gate Park
- Located Directly on MUNI LINE
- WALK SCORE® 98 (Walker's Paradise)
- TRANSIT SCORE® 72 (Excellent Transit)
- Nearby tenants include: Pasquale's Pizza, Amazing Fantasy, Easy Breezy Yogurt, Starbucks, and more that make up this wonderful part of San Francisco