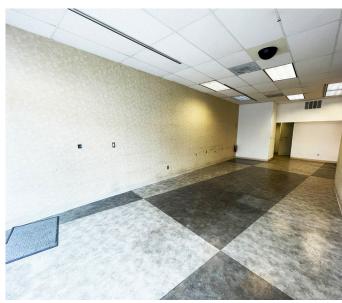

# SIZE: ±700 SQUARE FEET PRICE: \$3,500/MONTH BETWEEN 8TH & 9TH AVENUE

- · Heart of Irving Street!
- Strong Foot Traffic
- Abundant Natural Light
- A block away from Golden Gate Park
- Located Directly on MUNI LINE
- WALK SCORE® 98 (Walker's Paradise)
- TRANSIT SCORE® 72 (Excellent Transit)
- Nearby tenants include: Pasquale's Pizza, Amazing Fantasy, Easy Breezy Yogurt, Starbucks, and more that make up this wonderful part of San Francisco