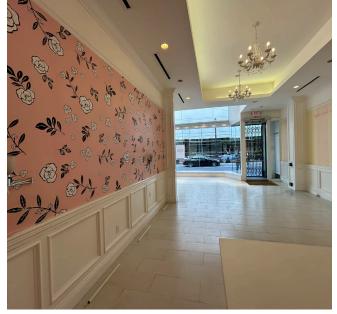

## SIZE: ±1,378 SQUARE FEET W/FULL BASEMENT PLEASE CALL FOR PRICE CROSS STREET: GRANT AVENUE

262 Sutter Street is a prime retail site available for lease in the heart of San Francisco's bustling Union Square neighborhood. Located on one of the most sought-after streets for retail in the city, this property offers excellent visibility and foot traffic, making it an ideal location for any business looking to establish or expand their presence in the Bay Area.

# **Additional Highlights:**

- Suitable for a variety of uses
- Track lighting throughout the space
- Private rooms and office
- Basement offers storage space and breakroom
- Highly accessible by public transportation
- Excellent window lining
- High ceilings
- Mezzanine display area
- Nearby tenants include Posh Bagel, Chipotle, Blue Bottle Coffee and many more in this vibrant and exciting part of the city!