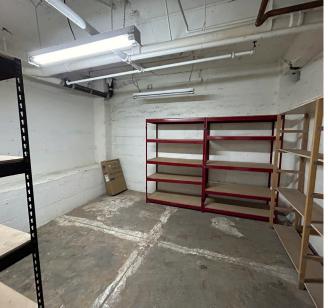

# **Additional Highlights:**

- Suitable for a variety of uses
- Track lighting throughout the space
- Private rooms and office
- Basement offers storage space and breakroom
- Highly accessible by public transportation
- Excellent window lining
- High ceilings
- Mezzanine display area
- Nearby tenants include Posh Bagel, Chipotle, Blue Bottle Coffee and many more in this vibrant and exciting part of the city!