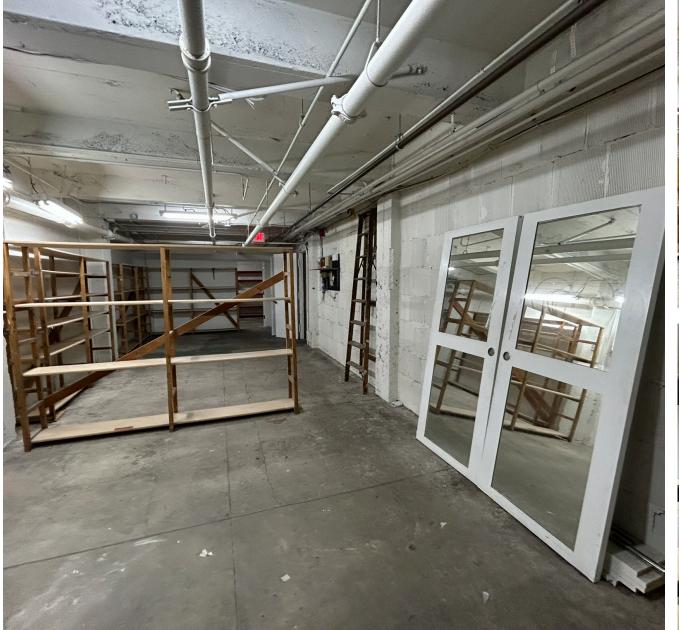

# **Additional Highlights:**

- Suitable for a variety of uses
- Track lighting throughout the space
- Private rooms and office
- Basement offers storage space and breakroom
- Highly accessible by public transportation
- Excellent window lining
- High ceilings
- Mezzanine display area
- Nearby tenants include Posh Bagel, Chipotle, Blue Bottle Coffee and many more in this vibrant and exciting part of the city!