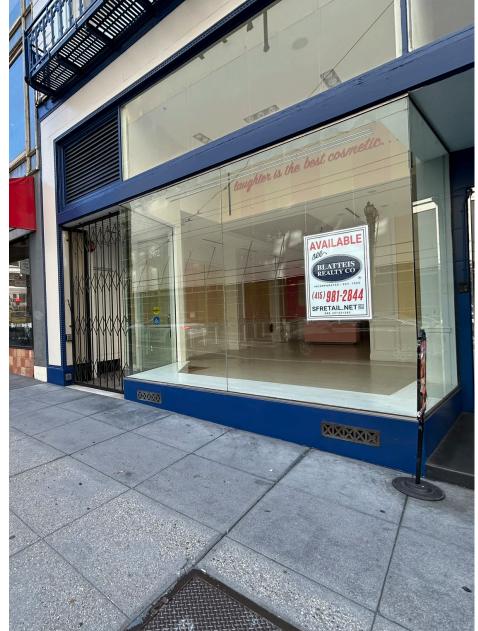

## LIVELY RETAIL SPACE AVAILABLE FOR LEASE 262 SUTTER STREET | SAN FRANCISCO, CA 94108 | UNION SQUARE

## SIZE: ±1,378 SQUARE FEET W/FULL BASEMENT PLEASE CALL FOR PRICE CROSS STREET: GRANT AVENUE

262 Sutter Street is a prime retail site available for lease in the heart of San Francisco's bustling Union Square neighborhood. Located on one of the most sought-after streets for retail in the city, this property offers excellent visibility and foot traffic, making it an ideal location for any business looking to establish or expand their presence in the Bay Area.

# **Additional Highlights:**

- Suitable for a variety of uses
- Track lighting throughout the space
- Private rooms and office
- Basement offers storage space and breakroom
- Highly accessible by public transportation
- Excellent window lining
- High ceilings
- Mezzanine display area
- Nearby tenants include Posh Bagel, Chipotle, Blue Bottle Coffee and many more in this vibrant and exciting part of the city!