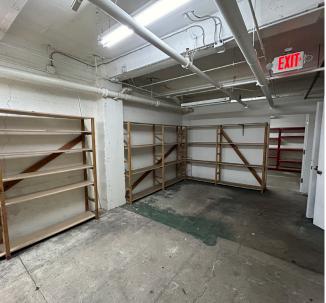

# **Additional Highlights:**

- Suitable for a variety of uses
- Track lighting throughout the space
- Private rooms and office
- Basement offers storage space and breakroom
- Highly accessible by public transportation
- Excellent window lining
- High ceilings
- Mezzanine display area
- Nearby tenants include Posh Bagel, Chipotle, Blue Bottle Coffee and many more in this vibrant and exciting part of the city!