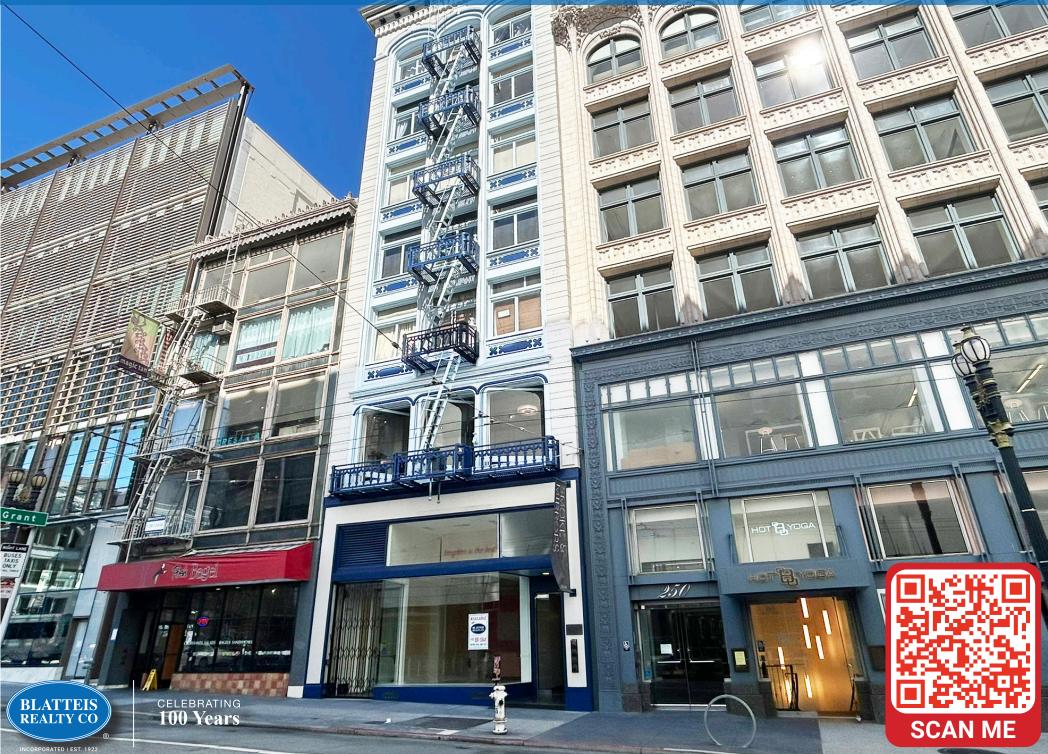

## LIVELY RETAIL SPACE AVAILABLE FOR LEASE 262 SUTTER STREET | SAN FRANCISCO, CA 94108 | UNION SQUARE

## SIZE: ±1,378 SQUARE FEET W/FULL BASEMENT PLEASE CALL FOR PRICE CROSS STREET: GRANT AVENUE

262 Sutter Street is a prime retail site available for lease in the heart of San Francisco's bustling Union Square neighborhood. Located on one of the most sought-after streets for retail in the city, this property offers excellent visibility and foot traffic, making it an ideal location for any business looking to establish or expand their presence in the Bay Area.

# **Additional Highlights:**

- Suitable for a variety of uses
- Track lighting throughout the space
- Private rooms and office
- Basement offers storage space and breakroom
- Highly accessible by public transportation
- Excellent window lining
- High ceilings
- Mezzanine display area
- Nearby tenants include Posh Bagel, Chipotle, Blue Bottle Coffee and many more in this vibrant and exciting part of the city!