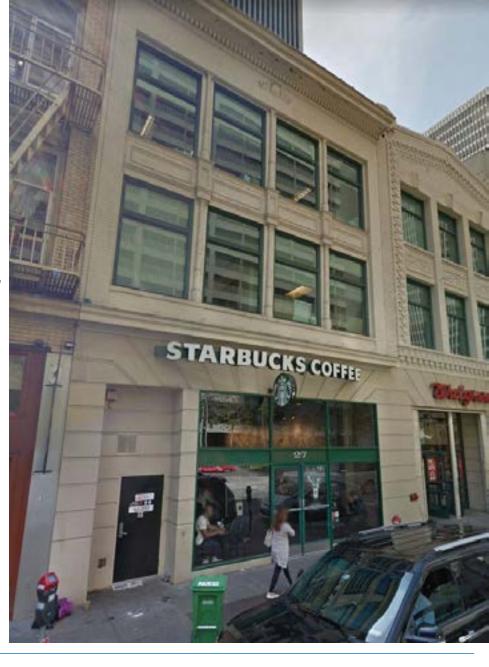

# RETAIL SPACE FOR LEASE ACROSS FROM HYATT REGENCY

27 DRUMM STREET | SAN FRANCISCO, CA 94111 | FINANCIAL DISTRICT

celebrating 100 Years

DAVID BLATTEIS 415.321.7488 dsblatteis@blatteisrealty.com DRE #00418305 JEREMY BLATTEIS 415.321.7493 jfblatteis@blatteisrealty.com DRE #01460566 GROUND FLOOR: ±1,923 SQUARE FEET
BASEMENT: ±1,754 SQUARE FEET
FORMER STARBUCKS
PLEASE CALL FOR PRICE
BETWEEN SACRAMENTO AND CALIFORNIA

Looking for the perfect retail space in the heart of San Francisco? Look no further than 27 Drumm Street!

This prime location boasts a spacious and modern retail space, ideal for businesses of all types. With high ceilings, ample natural light, a full basement, and an open floor plan, this space is perfect for showcasing your products and attracting customers.

(Directly across from Hyatt Regency)

Located in the bustling Financial District, 27 Drumm Street offers excellent foot traffic and visibility. You'll be in close proximity to top-notch restaurants, shops, and other amenities, making it easy to attract and retain customers.