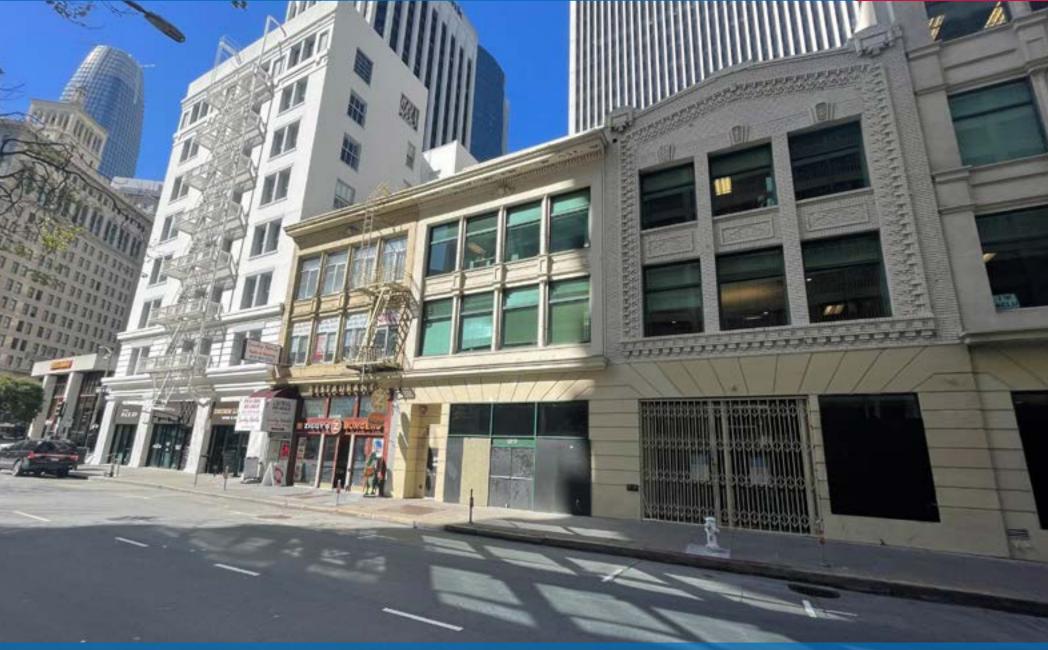

# RETAIL SPACE FOR LEASE ACROSS FROM HYATT REGENCY

27 DRUMM STREET | SAN FRANCISCO, CA 94111 | FINANCIAL DISTRICT

celebrating 100 Years

DAVID BLATTEIS 415.321.7488 dsblatteis@blatteisrealty.com DRE #00418305 JEREMY BLATTEIS 415.321.7493 jfblatteis@blatteisrealty.com DRE #01460566 GROUND FLOOR: ±1,923 SQUARE FEET
BASEMENT: ±1,754 SQUARE FEET
FORMER STARBUCKS
PLEASE CALL FOR PRICE
BETWEEN SACRAMENTO AND CALIFORNIA

Looking for the perfect retail space in the heart of San Francisco? Look no further than 27 Drumm Street!

This prime location boasts a spacious and modern retail space, ideal for businesses of all types. With high ceilings, ample natural light, a full basement, and an open floor plan, this space is perfect for showcasing your products and attracting customers.

(Directly across from Hyatt Regency)

Located in the bustling Financial District, 27 Drumm Street offers excellent foot traffic and visibility. You'll be in close proximity to top-notch restaurants, shops, and other amenities, making it easy to attract and retain customers.