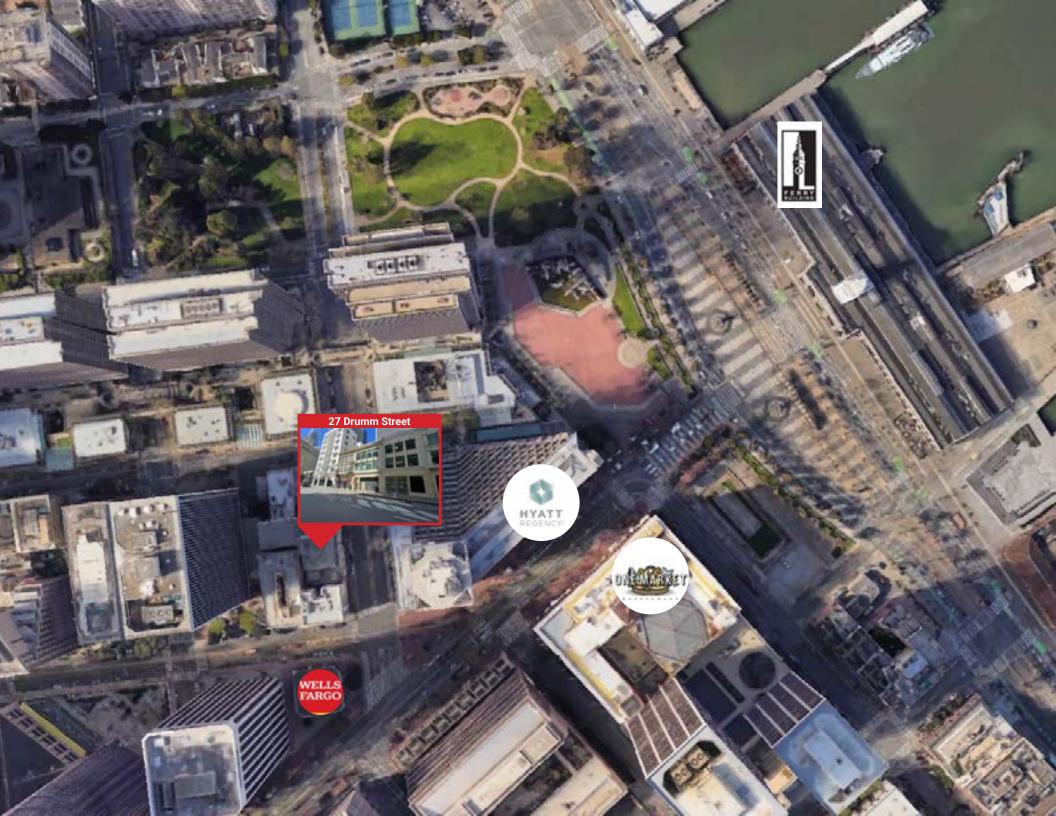

# RETAIL SPACE FOR LEASE ACROSS FROM HYATT REGENCY

27 DRUMM STREET | SAN FRANCISCO, CA 94111 | FINANCIAL DISTRICT

celebrating 100 Years

DAVID BLATTEIS 415.321.7488 dsblatteis@blatteisrealty.com DRE #00418305 JEREMY BLATTEIS 415.321.7493 jfblatteis@blatteisrealty.com DRE #01460566 GROUND FLOOR: ±1,923 SQUARE FEET
BASEMENT: ±1,754 SQUARE FEET
FORMER STARBUCKS
PLEASE CALL FOR PRICE
BETWEEN SACRAMENTO AND CALIFORNIA

(Directly across from Hyatt Regency)

Located in the bustling Financial District, 27 Drumm Street offers excellent foot traffic and visibility. You'll be in close proximity to top-notch restaurants, shops, and other amenities, making it easy to attract and retain customers.