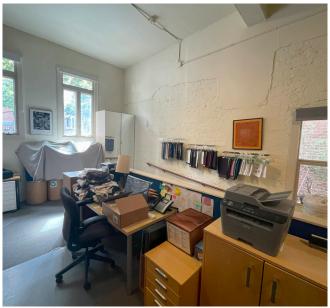

**PRICE: \$2,800/MONTH** 

**CROSS STREET: BUSH STREET** 

This workspace, right around the corner from Bush Street, is suitable for a variety of office use or design services by offering a work space in heart of Lower Nob Hill. The interior boasts an open floor plan that encourages collaboration and creativity, while large windows flood the space with natural light, creating a bright and energizing atmosphere.

## **Additional Highlights:**

- Open floor plan
- Private entrance
- Outdoor space
- Kitchenette
- High ceilings
- Restroom
- Natural lighting
- Surrounded by various restaurants and shops such as Cafe Bean, Hideaway Cafe, Round the Clock Market, Gusto Pinsa Romana and more