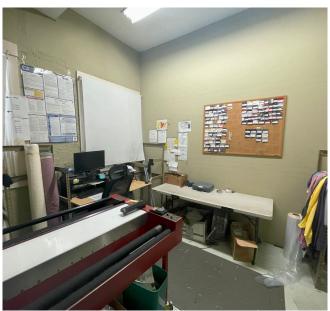

**PRICE: \$2,800/MONTH** 

**CROSS STREET: BUSH STREET** 

This workspace, right around the corner from Bush Street, is suitable for a variety of office use or design services by offering a work space in heart of Lower Nob Hill. The interior boasts an open floor plan that encourages collaboration and creativity, while large windows flood the space with natural light, creating a bright and energizing atmosphere.

## **Additional Highlights:**

- Open floor plan
- Private entrance
- Outdoor space
- Kitchenette
- High ceilings
- Restroom
- Natural lighting
- Surrounded by various restaurants and shops such as Cafe Bean, Hideaway Cafe, Round the Clock Market, Gusto Pinsa Romana and more