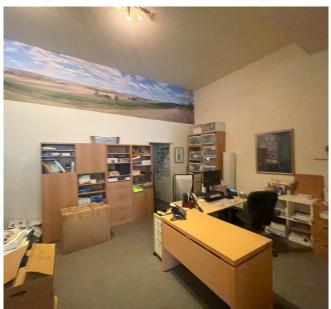

**PRICE: \$2,800/MONTH** 

**CROSS STREET: BUSH STREET** 

This workspace, right around the corner from Bush Street, is suitable for a variety of office use or design services by offering a work space in heart of Lower Nob Hill. The interior boasts an open floor plan that encourages collaboration and creativity, while large windows flood the space with natural light, creating a bright and energizing atmosphere.

## **Additional Highlights:**

- Open floor plan
- Private entrance
- Outdoor space
- Kitchenette
- High ceilings
- Restroom
- Natural lighting
- Surrounded by various restaurants and shops such as Cafe Bean, Hideaway Cafe, Round the Clock Market, Gusto Pinsa Romana and more