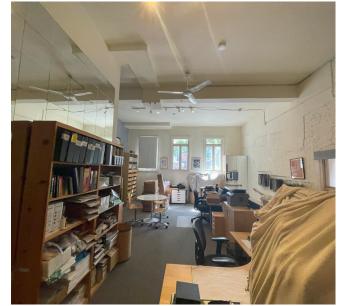

**PRICE: \$2,800/MONTH** 

**CROSS STREET: BUSH STREET** 

This workspace, right around the corner from Bush Street, is suitable for a variety of office use or design services by offering a work space in heart of Lower Nob Hill. The interior boasts an open floor plan that encourages collaboration and creativity, while large windows flood the space with natural light, creating a bright and energizing atmosphere.

## **Additional Highlights:**

- Open floor plan
- Private entrance
- Outdoor space
- Kitchenette
- High ceilings
- Restroom
- Natural lighting
- Surrounded by various restaurants and shops such as Cafe Bean, Hideaway Cafe, Round the Clock Market, Gusto Pinsa Romana and more