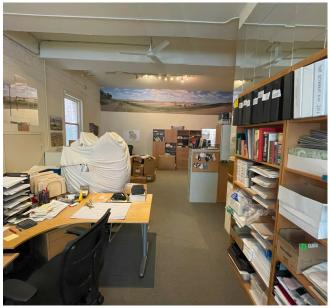

**PRICE: \$2,800/MONTH** 

**CROSS STREET: BUSH STREET** 

This workspace, right around the corner from Bush Street, is suitable for a variety of office use or design services by offering a work space in heart of Lower Nob Hill. The interior boasts an open floor plan that encourages collaboration and creativity, while large windows flood the space with natural light, creating a bright and energizing atmosphere.

## **Additional Highlights:**

- Open floor plan
- Private entrance
- Outdoor space
- Kitchenette
- High ceilings
- Restroom
- Natural lighting
- Surrounded by various restaurants and shops such as Cafe Bean, Hideaway Cafe, Round the Clock Market, Gusto Pinsa Romana and more