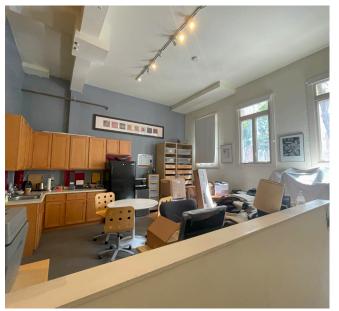

**PRICE: \$2,800/MONTH** 

**CROSS STREET: BUSH STREET** 

This workspace, right around the corner from Bush Street, is suitable for a variety of office use or design services by offering a work space in heart of Lower Nob Hill. The interior boasts an open floor plan that encourages collaboration and creativity, while large windows flood the space with natural light, creating a bright and energizing atmosphere.

## **Additional Highlights:**

- Open floor plan
- Private entrance
- Outdoor space
- Kitchenette
- High ceilings
- Restroom
- Natural lighting
- Surrounded by various restaurants and shops such as Cafe Bean, Hideaway Cafe, Round the Clock Market, Gusto Pinsa Romana and more