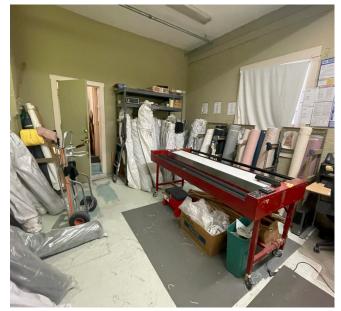

**PRICE: \$2,800/MONTH** 

**CROSS STREET: BUSH STREET** 

This workspace, right around the corner from Bush Street, is suitable for a variety of office use or design services by offering a work space in heart of Lower Nob Hill. The interior boasts an open floor plan that encourages collaboration and creativity, while large windows flood the space with natural light, creating a bright and energizing atmosphere.

## **Additional Highlights:**

- Open floor plan
- Private entrance
- Outdoor space
- Kitchenette
- High ceilings
- Restroom
- Natural lighting
- Surrounded by various restaurants and shops such as Cafe Bean, Hideaway Cafe, Round the Clock Market, Gusto Pinsa Romana and more