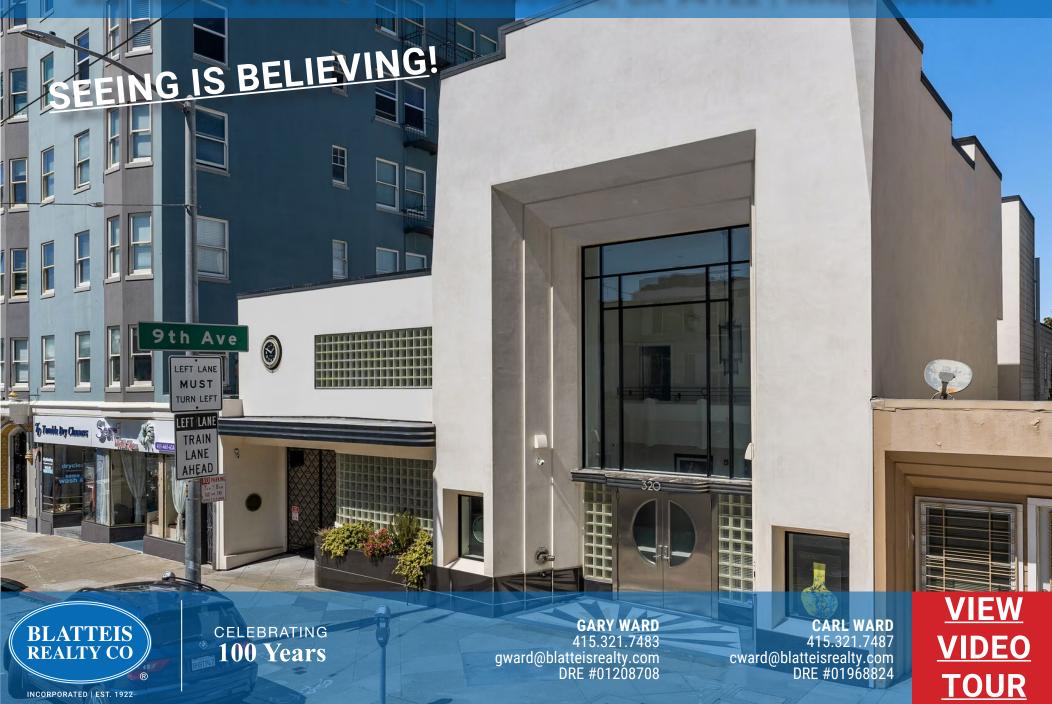

# OR LEASE A SPECTACULAR & RARE OFFICE OPPORTUNITY 320 JUDAH STREET | SAN FRANCISCO, CA 94122 | INNER SUNSET

## SIZE: ±2,375 SQUARE FEET PLEASE CALL FOR PRICE

Blatteis Realty is pleased to present this opportunity to lease this beautiful office space in the Doelger Building, one of San Francisco's most beloved historic Art Deco landmarks. Built in 1932 and renovated in 2015, the Doelger building retains both its Art-Deco design and offers state of the art amenities expected in a modern office building.