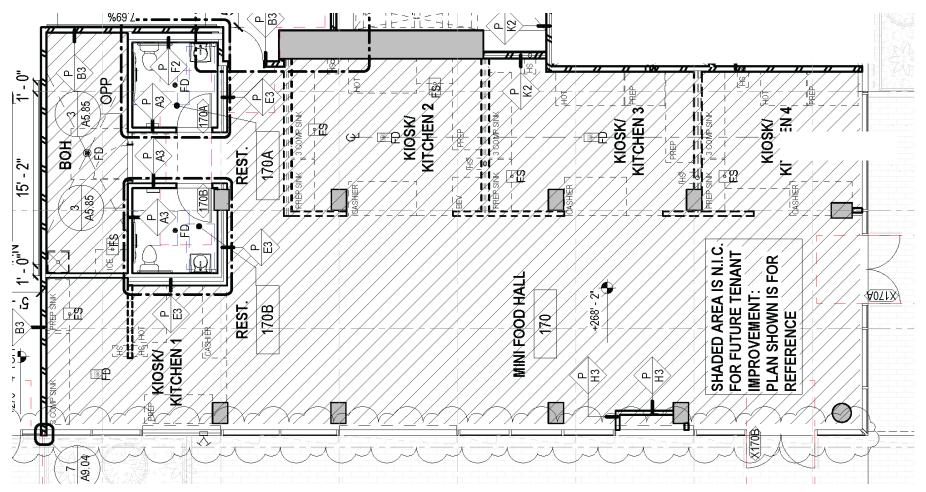

## MINI FOOD HALL/RESTAURANT FLOORPLAN

(Each grid module is 10'-5")

100 Years

GARY WARD 415.321.7483 gward@blatteisrealty.com DRE #01208708 CARL WARD 415.321.7487 cward@blatteisrealty.com DRE #01968824