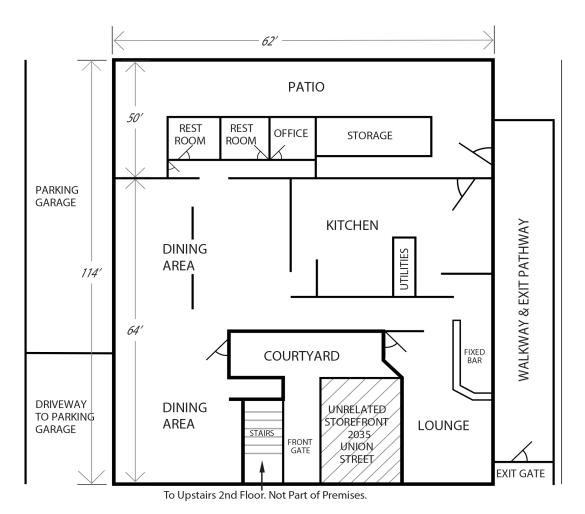

## **FLOOR PLAN**

ADJOINING THEATER

62' X 64' = 3,968 SF PATIO:

56' X 62' = 3,100 SF

Restrooms are part of this